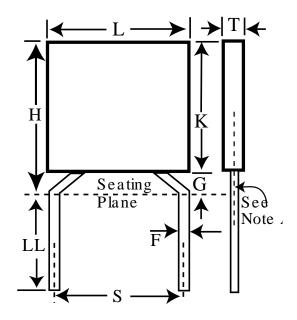

## **Dimensions (in)**

## **Specifications**

| ID | Dimension | Tolerance     | Manufacturer:            | KEMET          |
|----|-----------|---------------|--------------------------|----------------|
| W  | 0.09      | +/-0.01       | Capacitance:             | 3300 pF        |
| Н  | 0.19      | +0.01/-0.055  | Lead Spacing:            | 0.2"           |
| L  | 0.19      | +/-0.01       | Voltage:                 | 100V           |
| S  | 0.2       | +/-0.03       | Temperature Coefficient: | BX             |
| LL | 1.25      | min           | Tolerance:               | +/-10%         |
| F  | 0.025     | +0.004/-0.002 | Body Type:               | Radial Molded  |
| K  | 0.2       | nom           | Lead Type:               | Standard Leads |
| G  | 0.045     | max           | Lead Form:               | Hockey Stick   |
|    |           |               | Package Kind:            | Bulk           |
|    |           |               | Package Type:            | Bag            |
|    |           |               | Package Quantity:        | 100            |

## Notes:

- -Note A: Center line of the leads will be within 0.03 in [0.76 mm] of the center line of the body.
- -Lead length shown is for parts supplied in bulk. See packaging specifications for lead lengths when not provided in bulk