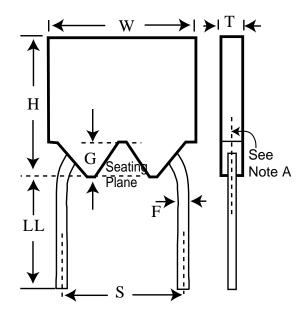

## **Dimensions (in)**

## **Specifications**

| ID | Dimension | Tolerance     | Manufacturer:            | KEMET          |
|----|-----------|---------------|--------------------------|----------------|
| W  | 0.09      | +/-0.01       | Capacitance:             | 15 pF          |
| Н  | 0.19      | +/-0.01       | Lead Spacing:            | 0.2"           |
| L  | 0.19      | +/-0.01       | Voltage:                 | 200V           |
| S  | 0.2       | +/-0.03       | Temperature Coefficient: | BX             |
| LL | 1.25      | min           | Tolerance:               | +/-10%         |
| F  | 0.025     | +0.004/-0.002 | Body Type:               | Radial Molded  |
| G  | 0.026     | min           | Lead Type:               | Standard Leads |
|    |           |               | Lead Form:               | Hockey Stick   |
|    |           |               | Package Kind:            | Bulk           |
|    |           |               | Package Type:            | Bag            |
|    |           |               | Package Quantity:        | 100            |
|    |           |               |                          |                |

## Notes:

- -Note A: Center line of the leads will be within 0.03 in [0.76 mm] of the center line of the body.
- -Lead length shown is for parts supplied in bulk. See packaging specifications for lead lengths when not provided in bulk