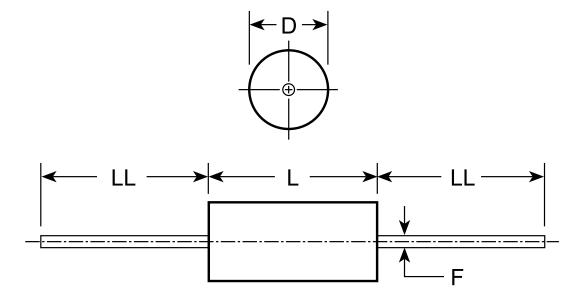

## **Dimensions ()**

| ension Tolerance |
|------------------|
|                  |
|                  |
| min              |
| -0.003           |
|                  |