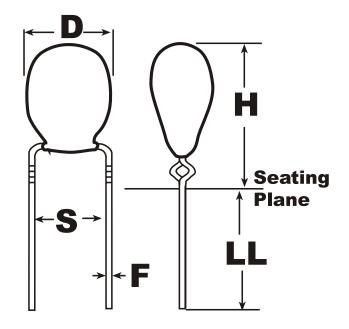

## **Dimensions (mm)**

| ID | <b>Dimension</b> | <b>Tolerance</b> |
|----|------------------|------------------|
| D  | 4.5              | +0               |
| H  | 10.2             | +0               |
| F  | 0.5              | +/-0.05          |
| s  | 5.08             | +/-0.38          |
| LL | 4.75             | +/-0.81          |

Notes: -Height includes stand-off crimp

© 2006-2012 IntelliData.net

Statements of suitability for certain applications are based on our knowledge of typical operating conditions for such applications, but are not intended to constitute - and we specifically disclaim - any warranty concerning suitability for a specific customer application or use. This Information is intended for use only by customers who have the requisite experience and capability to determine the correct products for their application. Any technical advice inferred from this Information or otherwise provided by us with reference to the use of our products is given gratis, and we assume no obligation or liability for the advice given or results obtained.