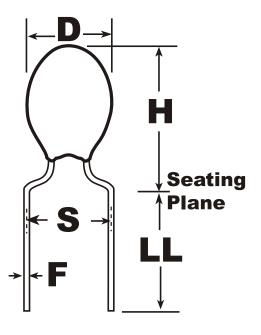

## **Dimensions (mm)**

| ID | <b>Dimension</b> | <b>Tolerance</b> |
|----|------------------|------------------|
| D  | 6                | +0               |
| H  | 11.2             | +0               |
| F  | 0.5              | +/-0.05          |
| S  | 6.35             | +/-0.38          |
| LL | 4.75             | +/-0.81          |