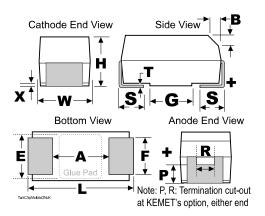

| Dimensions (mm) |           |           |
|-----------------|-----------|-----------|
| Symbol          | Dimension | Tolerance |
| L               | 6         | +/-0.3    |
| W               | 3.2       | +/-0.3    |
| Н               | 2.5       | +/-0.3    |
| F               | 2.2       | +/-0.1    |
| S               | 1.3       | +/-0.3    |
| В               | 0.5       | +/-0.15   |
| Х               | 0.1       | +/-0.1    |
| Р               | 0.9       | REF       |
| R               | 1         | REF       |
| Т               | 0.13      | REF       |
| Α               | 2.5       | MIN       |
| G               | 2.8       | REF       |
| E               | 2.4       | REF       |