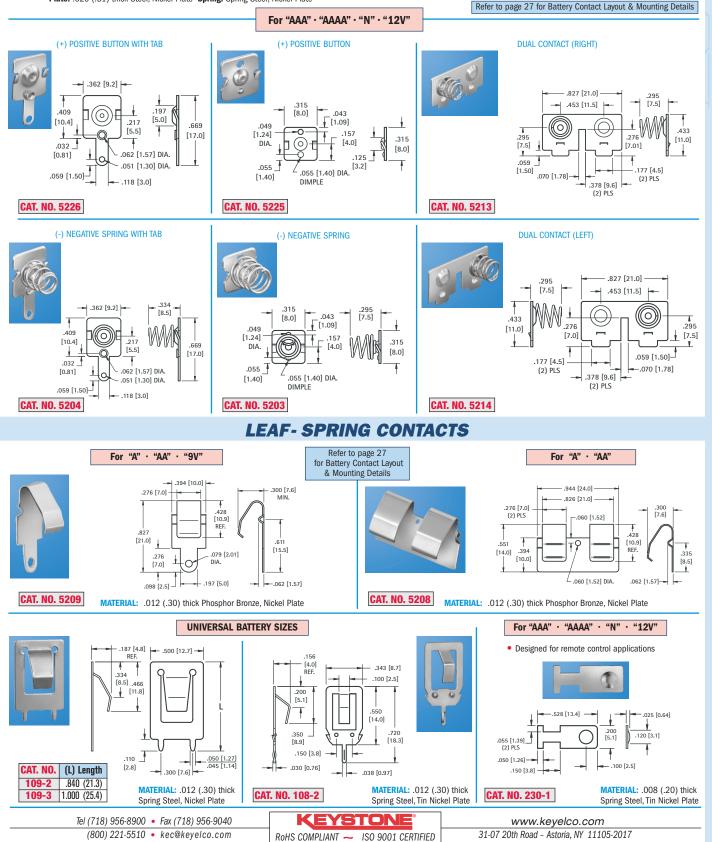

## **SPRING & BUTTON CONTACTS**

## For "AAA" · "AAAA" · "N" · "12V"

- Economical and reliable contacts are ideal for molded cases with self contained battery compartments
- Single and dual contact designs available for "AAA", "AAAA", "N" & "12V" size batteries
- "Solder tab" design for either wire lead or PC mounting
- Unique spring contacts adjust to variations in battery lengths
- Reliable spring contacts assure low contact resistance and a dependable connection
- Space saving, economical, excellent mechanical construction

MATERIAL:

Plate: .020 (.51) thick Steel, Nickel Plate Spring: Spring Steel, Nickel Plate