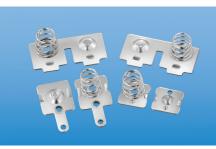

## **SPRING & BUTTON CONTACTS**

## For "AAA" · "AAAA" · "N" · "12V"

- Economical and reliable contacts are ideal for molded cases with self contained battery compartments
- Single and dual contact designs available for "AAA", "AAAA", "N" & "12V" size batteries
- "Solder tab" design for either wire lead or PC mounting
- Unique spring contacts adjust to variations in battery lengths
- Reliable spring contacts assure low contact resistance and a dependable connection
- Space saving, economical, excellent mechanical construction

MATERIAL:

Plate: .020 (.51) thick Steel, Nickel Plate Spring: Spring Steel, Nickel Plate