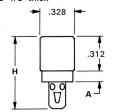

## **RIVET TYPE PHOTO JACKS**

- Mates with 1/8" diameter pin
- Rivet type-mounts in .296 Dia. Hole
- Available for 1/16" 3/32" 1/8" thick

| CAT.<br>NO. | Α    | Н    | INSULATOR<br>THICKNESS |
|-------------|------|------|------------------------|
| 568         | .078 | .656 | 1/16"                  |
| 569         | .109 | .812 | 3/32"                  |
| 570         | .140 | .812 | 1/8"                   |

MATERIAL Shell: Steel Contract: Brass Plating: Tin