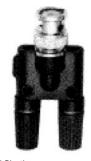

#### **BNC MALE TO DUAL BINDING POSTS (BLACK & RED)**

MATERIAL Body: Mold

Body: Molded Plastic Connector: Brass, Nickel Plate Center Contract: Brass, Gold Plate Banana Plug: Brass, Nickel Plate