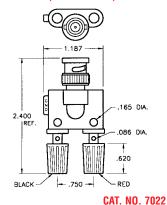

#### MATERIAL

Body: Molded Plastic Connector: Brass, Nickel Plate Center Contract: Brass, Gold Plate

Center Contract: Brass, Gold Plate
Banana Plug: Beryllium Copper, Nickel Plate

CAT. NO. 7021