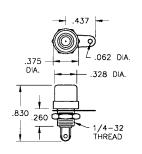

## PANEL MOUNT PHONO JACKS

- Mats with 1/8" diameter pin
- · Mounts to panel in .296 Dia. Hole
- Color coded for ease of identificationComplete with nut and soldering lug

MATERIAL: Brass, Nickel Plate

CAT. NO. 580 (RED INSULATOR) CAT. NO. 574 (BLACK INSULATOR)

### **HEX BASE**

CAT. NO. 576 (BLACK INSULATOR)