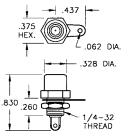

## PANEL MOUNT PHONO JACKS

- Mats with 1/8" diameter pin
- · Mounts to panel in .296 Dia. Hole
- Color coded for ease of identificationComplete with nut and soldering lug

MATERIAL: Brass, Nickel Plate

CAT. NO. 580 (RED INSULATOR) CAT. NO. 574 (BLACK INSULATOR)

### **HEX BASE**

CAT. NO. 576 (BLACK INSULATOR)