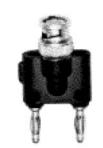

## **PHONO PLUGS**

Mates with 1/8" diameter jacks

MATERIAL: Shell: Steel, Tin Plate Pins: Brass, Nickel Plate

Longer Skirt for Better Grip

.175
.875

**CAT. NO. 566**