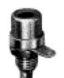

## PANEL MOUNT PHONO JACKS

- Mats with 1/8" diameter pin
- · Mounts to panel in .296 Dia. Hole
- Color coded for ease of identificationComplete with nut and soldering lug

MATERIAL: Brass, Nickel Plate

CAT. NO. 580 (RED INSULATOR) CAT. NO. 574 (BLACK INSULATOR)

### **HEX BASE**

CAT. NO. 576 (BLACK INSULATOR)