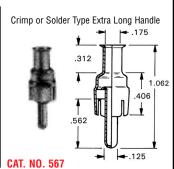

S**

#### **BNC MALE TO DUAL BANANA PLUGS**



#### MATERIAL

Body: Molded Plastic Connector: Brass, Nickel Plate Center Contract: Brass, Gold Plate

Banana Plug: Beryllium Copper, Nickel Plate



#### **BNC FEMALE TO DUAL BANANA PLUGS**



#### MATERIAL

Body: Molded Plastic Connector: Brass, Nickel Plate Center Contract: Brass, Gold Plate

Center Contract: Brass, Gold Plate
Banana Plug: Beryllium Copper, Nickel Plate



CAT. NO. 7021

#### **BNC MALE TO DUAL BINDING POSTS (BLACK & RED)**



MATERIAL Body: Mold

Body: Molded Plastic Connector: Brass, Nickel Plate Center Contract: Brass, Gold Plate Banana Plug: Brass, Nickel Plate



## **PHONO PLUGS**

Mates with 1/8" diameter jacks

MATERIAL: Shell: Steel, Tin Plate Pins: Brass, Nickel Plate

Longer Skirt for Better Grip

.175
.875







**CAT. NO. 566**