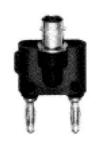

#### **BNC MALE TO DUAL BANANA PLUGS**

#### MATERIAL

Body: Molded Plastic Connector: Brass, Nickel Plate Center Contract: Brass, Gold Plate

Banana Plug: Beryllium Copper, Nickel Plate