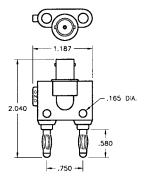

#### **BNC FEMALE TO DUAL BANANA PLUGS**

#### MATERIAL

Body: Molded Plastic Connector: Brass, Nickel Plate Center Contract: Brass, Gold Plate

Center Contract: Brass, Gold Plate
Banana Plug: Beryllium Copper, Nickel Plate

CAT. NO. 7021