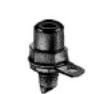

## **RIVET TYPE PHOTO JACKS**

- Mates with 1/8" diameter pin
- Rivet type-mounts in .296 Dia. Hole
- Available for 1/16" 3/32" 1/8" thick

| CAT.<br>NO. | Α    | Н    | INSULATOR<br>THICKNESS |
|-------------|------|------|------------------------|
| 568         | .078 | .656 | 1/16"                  |
| 569         | .109 | .812 | 3/32"                  |
| 570         | .140 | .812 | 1/8"                   |

MATERIAL Shell: Steel Contract: Brass Plating: Tin