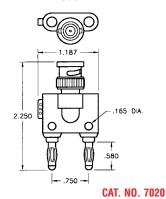

#### **BNC MALE TO DUAL BINDING POSTS (BLACK & RED)**

MATERIAL Body: Mold

Body: Molded Plastic Connector: Brass, Nickel Plate Center Contract: Brass, Gold Plate Banana Plug: Brass, Nickel Plate