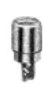

## PANEL MOUNT PHONO JACKS

- Mats with 1/8" diameter pin
- · Mounts to panel in .296 Dia. Hole
- Color coded for ease of identificationComplete with nut and soldering lug

MATERIAL: Brass, Nickel Plate

CAT. NO. 580 (RED INSULATOR) CAT. NO. 574 (BLACK INSULATOR)

### **HEX BASE**

CAT. NO. 576 (BLACK INSULATOR)