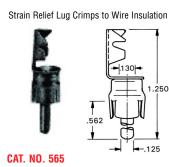

## **PHONO PLUGS**

Mates with 1/8" diameter jacks

MATERIAL: Shell: Steel, Tin Plate Pins: Brass, Nickel Plate

Longer Skirt for Better Grip

.175
.875

**CAT. NO. 566**