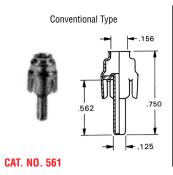

UGS**

#### **BNC MALE TO DUAL BANANA PLUGS**



#### MATERIAL

Body: Molded Plastic Connector: Brass, Nickel Plate Center Contract: Brass, Gold Plate

Banana Plug: Beryllium Copper, Nickel Plate



#### **BNC FEMALE TO DUAL BANANA PLUGS**



#### MATERIAL

Body: Molded Plastic Connector: Brass, Nickel Plate Center Contract: Brass, Gold Plate

Center Contract: Brass, Gold Plate
Banana Plug: Beryllium Copper, Nickel Plate



CAT. NO. 7021

#### **BNC MALE TO DUAL BINDING POSTS (BLACK & RED)**



MATERIAL Body: Mold

Body: Molded Plastic Connector: Brass, Nickel Plate Center Contract: Brass, Gold Plate Banana Plug: Brass, Nickel Plate



## **PHONO PLUGS**

Mates with 1/8" diameter jacks

MATERIAL: Shell: Steel, Tin Plate Pins: Brass, Nickel Plate

Longer Skirt for Better Grip

.175
.875







**CAT. NO. 566**