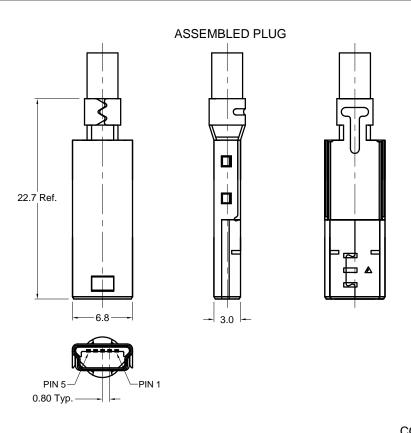

KMBX-BP-KIT-ST30

Mini-USB B-type Plug Kit, RoHS Compliant

comes unassembled with 3 pieces