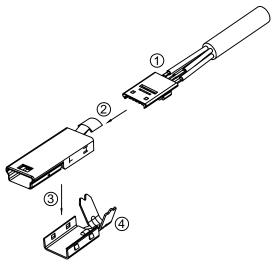

## ASSEMBLY PROCESS

- (1) SOLDER CABLE WIRES TO CONTACT INSERT
- (2) INSERT CONTACT INSERT INTO SHELL UNTIL SEATED
- ③ INSTALL SHELL COVER
- (4) CRIMP STRAIN RELIEF TO CABLE WITH PLIERS