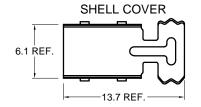

## ASSEMBLY PROCESS

- (1) SOLDER CABLE WIRES TO CONTACT INSERT
- (2) INSERT CONTACT INSERT INTO SHELL UNTIL SEATED
- ③ INSTALL SHELL COVER
- (4) CRIMP STRAIN RELIEF TO CABLE WITH PLIERS

## SHELL 3.5 REF. 6.1 22.3 REF.

## Materials and Finish

Shell:

Steel or Brass

0.30mm thickness

Nickel Plated

Insulator:

PBT Thermoplastic

UL 94V-0 Rated

Black Color

Contacts:

Phosphor Bronze, 30u" Gold plated



RoHS COMPLIANT
EU Directive 2002/95/EC



Tolerances X.X ± 0.25

X.XX ± 0.15 Unless Stated Otherwise

| REV. | DATE    | DESCRIPTION | REV. BY | CHK. BY     | DRAWN BY | DATE    |   |
|------|---------|-------------|---------|-------------|----------|---------|---|
| A1   | 6/27/05 | New Drawing | N.Chang | C. Furumasu | N.Chang  | 6/27/05 | Ī |
|      |         |             |         |             | $\oplus$ | UNITS   | 1 |
|      |         |             |         |             |          | mm      | 1 |

KMBX-BP-KIT-ST30

Mini-USB B-type Plug Kit, RoHS Compliant

comes unassembled with 3 pieces