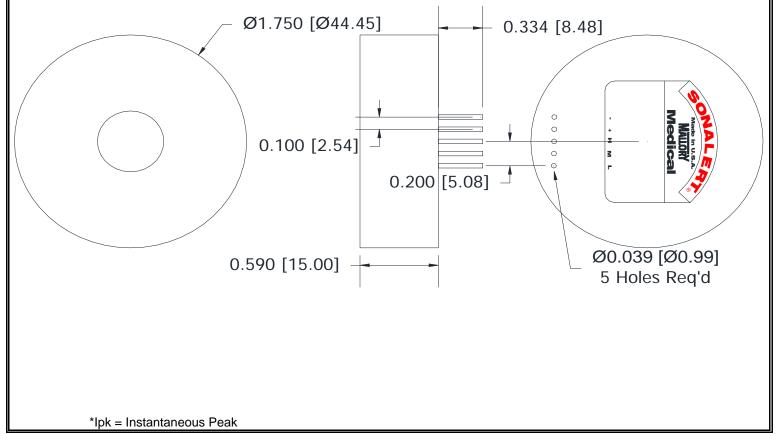

|                            |                                                 |
| Operating Temperature: | -30° to +65° C                                      |                                                 |                            |                                                 |
| Weight Typical:        | 1.1 oz (32g)                                        |                                                 |                            |                                                 |
| Options:               | Please contact factory.                             |                                                 |                            |                                                 |

Dimensions: Inches [mm] ROHS Compliant