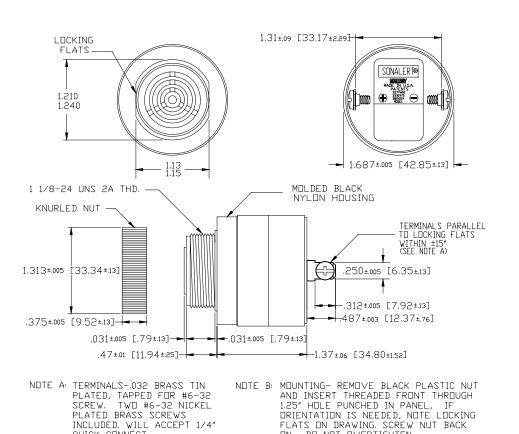

## SC110DR **VIALLORY Mallory Sonalert Products Inc.** Part# **Revision Sales Outline Drawing**

**Dimensions:** Inches (mm)

## UL Recognized • \*\*\* **RoHS** Compliant

QUICK CONNECT.

FLATS ON DRAWING, SCREW NUT BACK

ON. DO NOT OVERTIGHTEN.