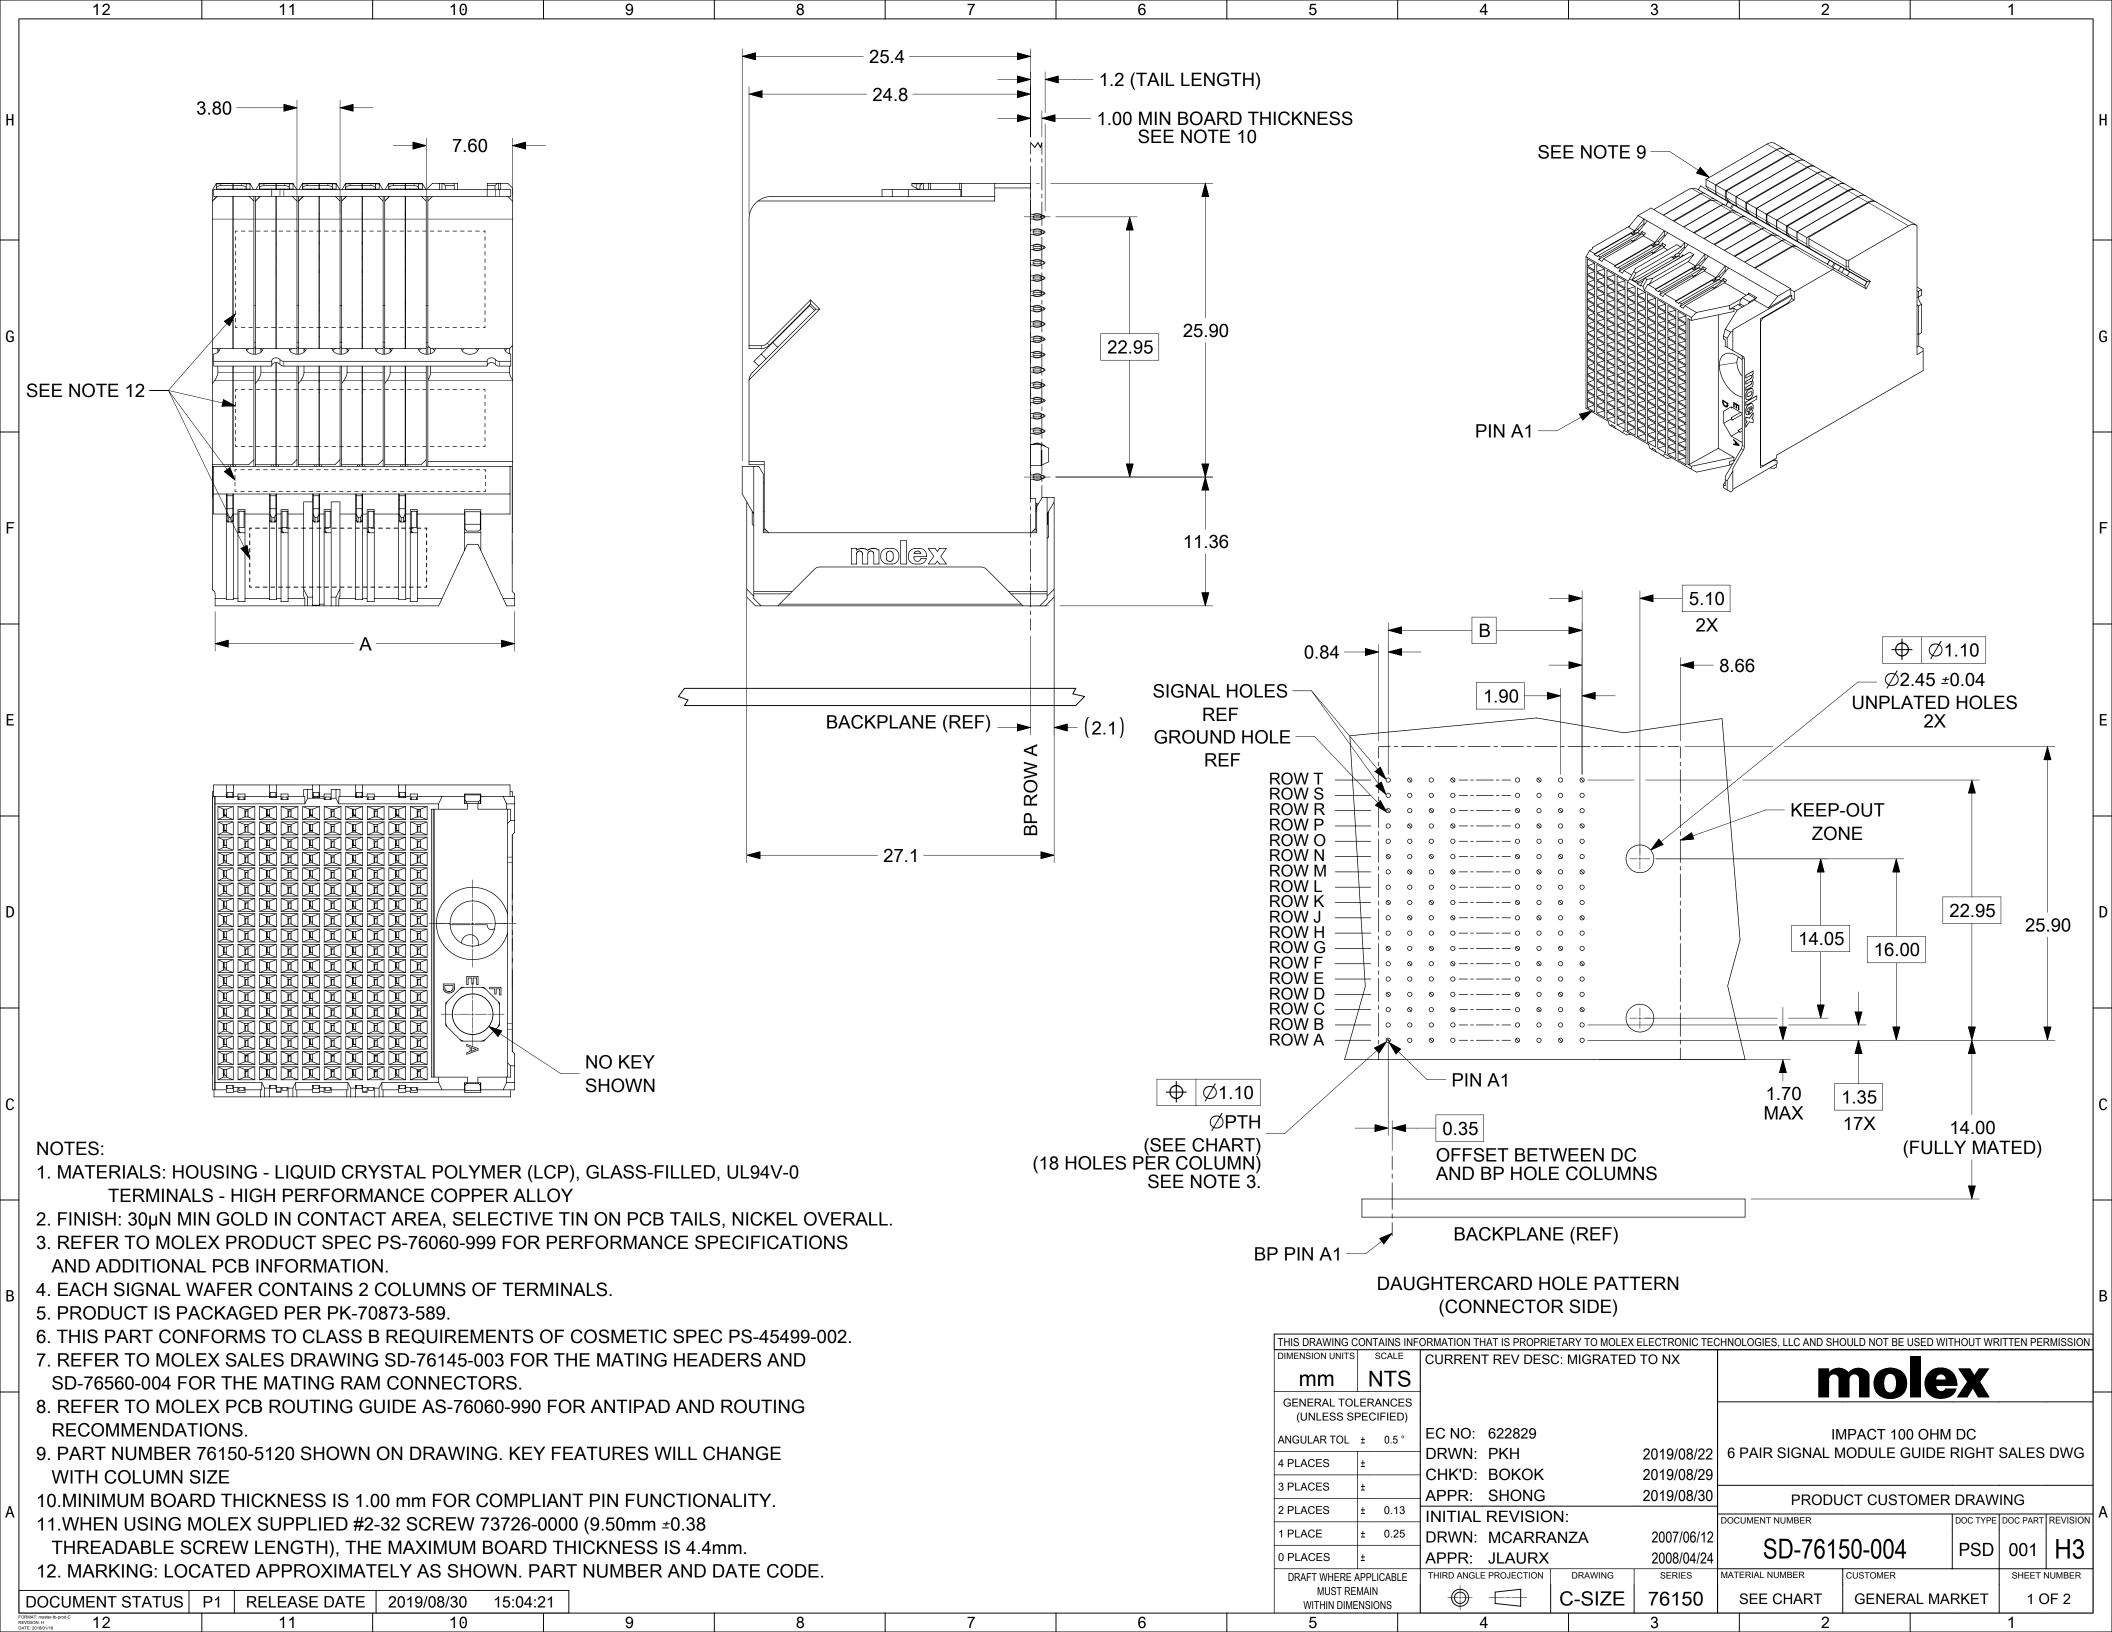

| 76150-**10 | 10               | 60             | 26.60 | 17.10 |               |                                                                                                       |                              |                                               |                                        |
|------------|------------------|----------------|-------|-------|---------------|-------------------------------------------------------------------------------------------------------|------------------------------|-----------------------------------------------|----------------------------------------|
| 76150-**14 | 14               | 84             | 34.20 | 24.70 | 0.46<br>±0.05 | 76150- <u>*</u> *                                                                                     |                              |                                               |                                        |
| 76150-**16 | 16               | 96             | 38.00 | 28.50 |               |                                                                                                       |                              |                                               |                                        |
| 76150-**20 | 10               | 60             | 26.60 | 17.10 |               | 5 = RIGHT GUIDED LEAD-FREE                                                                            | # OF COLUI                   | MNS                                           |                                        |
| 76150-**24 | 14               | 84             | 34.20 | 24.70 | 0.39<br>±0.05 |                                                                                                       | 10 = 10 COL                  |                                               |                                        |
| 76150-**26 | 16               | 96             | 38.00 | 28.50 | -0.00         | POLARIZATION KEY ORIENTATION —<br>0 = NO KEY                                                          | 14 = 14 COL                  |                                               |                                        |
|            |                  | -              |       |       |               | 1 = A 5 = E                                                                                           | 16 = 16 COL<br>20 = 10 COL   |                                               |                                        |
|            |                  |                |       |       |               | 2 = B 6 = F                                                                                           | 24 = 14 COL                  | . 0.39 PTH                                    |                                        |
|            |                  |                |       |       |               | 3 = C 7 = G<br>4 = D 8 = H                                                                            | 26 = 16 COL                  | . 0.39 PTH                                    |                                        |
|            |                  |                |       |       |               |                                                                                                       |                              |                                               |                                        |
|            |                  |                |       |       |               |                                                                                                       |                              |                                               |                                        |
|            |                  |                |       |       |               |                                                                                                       |                              |                                               |                                        |
|            |                  |                |       |       |               |                                                                                                       |                              |                                               |                                        |
|            |                  |                |       |       |               |                                                                                                       |                              |                                               |                                        |
|            |                  |                |       |       |               |                                                                                                       |                              |                                               |                                        |
|            |                  |                |       |       |               |                                                                                                       |                              |                                               |                                        |
|            |                  |                |       |       |               |                                                                                                       |                              |                                               |                                        |
|            |                  |                |       |       |               |                                                                                                       |                              |                                               |                                        |
|            |                  |                |       |       |               |                                                                                                       |                              |                                               |                                        |
|            |                  |                |       |       |               |                                                                                                       |                              |                                               |                                        |
|            |                  |                |       |       |               |                                                                                                       |                              |                                               |                                        |
|            |                  |                |       |       |               |                                                                                                       |                              |                                               |                                        |
|            |                  |                |       |       |               |                                                                                                       |                              |                                               |                                        |
|            |                  |                |       |       |               |                                                                                                       |                              |                                               |                                        |
|            |                  |                |       |       |               |                                                                                                       |                              |                                               |                                        |
|            |                  |                |       |       |               |                                                                                                       |                              |                                               |                                        |
|            |                  |                |       |       |               |                                                                                                       |                              |                                               |                                        |
|            |                  |                |       |       |               |                                                                                                       |                              |                                               |                                        |
|            |                  |                |       |       |               |                                                                                                       |                              |                                               |                                        |
|            |                  |                |       |       |               |                                                                                                       |                              |                                               |                                        |
|            |                  |                |       |       |               |                                                                                                       |                              |                                               |                                        |
|            |                  |                |       |       |               | THIS DRAWING CONTAINS INFORMATION THAT IS PROPRIED DIMENSION UNITS SCALE CURRENT REV DESCRIPTION      |                              |                                               |                                        |
|            |                  |                |       |       |               | mm NTS                                                                                                | . MIGRATED TO NA             | mole                                          | ex                                     |
|            |                  |                |       |       |               | GENERAL TOLERANCES (UNLESS SPECIFIED)                                                                 |                              |                                               |                                        |
|            |                  |                |       |       |               | ANGULAR TOL ± 0.5° EC NO: 622829 DRWN: PKH                                                            | 2019/08/22                   | IMPACT 100 OI<br>6 PAIR SIGNAL MODULE GUID    |                                        |
|            |                  |                |       |       |               | CHK'D: BOKOK                                                                                          | 2019/08/29                   |                                               |                                        |
|            |                  |                |       |       |               | 2 PLACES ± 0.13 APPR: SHONG INITIAL REVISIO                                                           |                              | DOCUMENT NUMBER                               | ER DRAWING  DOC TYPE DOC PART REVISION |
|            |                  |                |       |       |               | 1 PLACE         ±         0.25         DRWN: MCARRA           0 PLACES         ±         APPR: JLAURX | NZA 2007/06/12<br>2008/04/24 |                                               | PSD 001 H3                             |
| 1          | ı                |                |       |       |               | DRAFT WHERE APPLICABLE THIRD ANGLE PROJECTION                                                         | DRAWING SERIES               | MATERIAL NUMBER CUSTOMER  SEE CHART GENERAL I | SHEET NUMBER                           |
|            | SE DATE   2019/0 | 08/30 15:04:21 |       |       |               | WITHIN DIMENSIONS WITHIN DIMENSIONS                                                                   | C-SIZE   76150               |                                               | MARKET 2 OF 2                          |

6

5

4

3

2

1

12

MATERIAL NUMBER

11

# OF COLUMNS 10

# OF DIFF PAIR 9

DIM "A" MAX 8

DIM "B"

 $\mathsf{PTH} 
ot \emptyset$