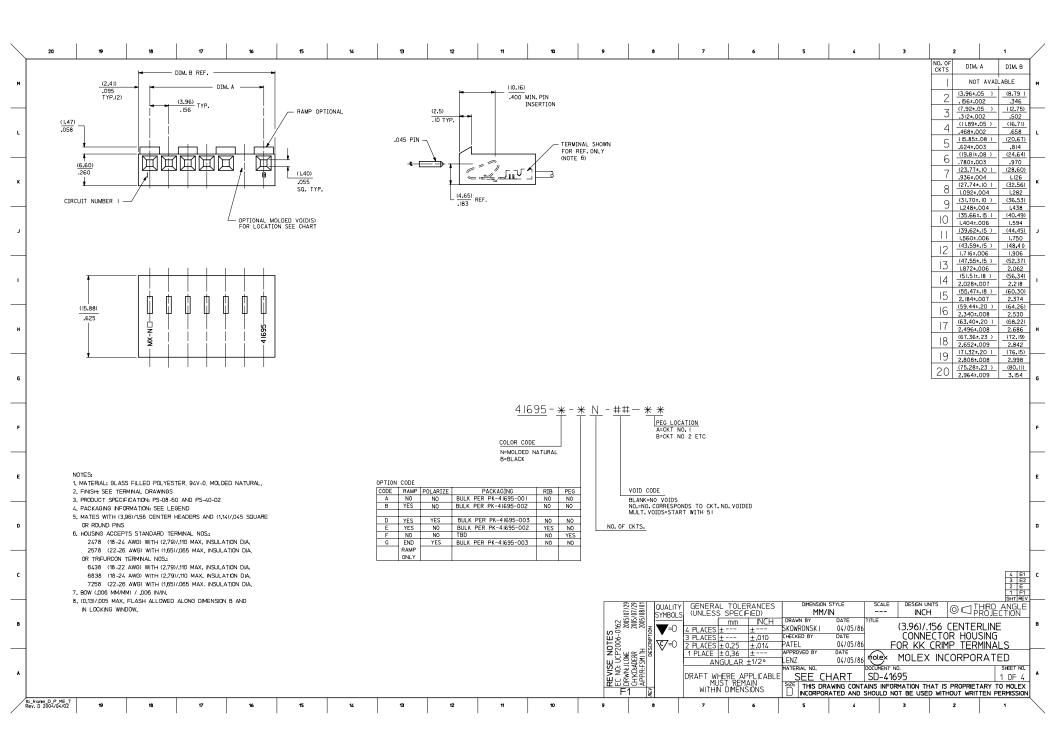

## Jameco Part Number 481449

|                  | 20 19 18 17 16 15 14 13 12 11                                             | 10                                     | 9 8                                                                                                            |             | 7 6                                                                                   | 5                                   | 4                | 3               | 2                                        | 1                     | /            |
|------------------|---------------------------------------------------------------------------|----------------------------------------|----------------------------------------------------------------------------------------------------------------|-------------|---------------------------------------------------------------------------------------|-------------------------------------|------------------|-----------------|------------------------------------------|-----------------------|--------------|
|                  |                                                                           | 416                                    | 4 1695-N-AN-*                                                                                                  |             |                                                                                       | 4 1695-N-BN-*                       |                  |                 |                                          |                       |              |
|                  |                                                                           | PART NO.                               |                                                                                                                | VOIDS       | PART NO.                                                                              | ENG. NO.                            | VOIDS            | PART NO.        | ENG. NO.                                 | VOIDS                 | м            |
| <b>"</b>         |                                                                           | 09-50-8020                             | 4I695-N-42                                                                                                     |             | 09-50-8021                                                                            | NOT AVAILABLE                       |                  |                 |                                          |                       | n            |
|                  |                                                                           | 09-50-8020<br>09-50-8030<br>09-50-8040 | 4 1695-N-A3                                                                                                    |             | 09-50-8021<br>09-50-8031<br>09-50-8041                                                | 4 1695-N-B3                         |                  |                 |                                          |                       |              |
|                  |                                                                           | 09-50-8040                             | 4 1695-N-A4<br>4 1695-N-A5                                                                                     | -           | 09-50-8041                                                                            | 41695-N-B4<br>41695-N-B5            |                  |                 |                                          |                       | _            |
|                  |                                                                           | 09-50-8060                             | 4 I695-N-A6                                                                                                    |             | 09-50-8061                                                                            | 4 I695-N-B6                         |                  |                 |                                          |                       |              |
| L                |                                                                           | 09-50-8070<br>09-50-8080               | 4 1695-N-A7<br>4 1695-N-A8                                                                                     |             | 09-50-8071                                                                            |                                     |                  |                 |                                          |                       | L            |
|                  |                                                                           | 09-50-8090                             | 4 I695-N-A9                                                                                                    |             | 09-50-8091                                                                            | 4 I695-N-B9                         |                  |                 |                                          |                       |              |
|                  |                                                                           | 09-50-8100                             | 41695-N-A11                                                                                                    |             | 09-50-8111                                                                            | 4 I695-N-B I I                      |                  |                 |                                          |                       |              |
|                  |                                                                           | 09-50-8120                             | 4 1695-N-A11<br>4 1695-N-A12<br>4 1695-N-A12<br>4 1695-N-A13<br>4 1695-N-A14                                   | _           | 09-50-8121<br>09-50-8131                                                              | 4 1695-N-B 12                       |                  |                 |                                          |                       |              |
| ĸ                |                                                                           | 09-50-8130                             | 4 1695-N-A 14                                                                                                  |             | 09-50-8141                                                                            | 4 I695-N-B I4                       |                  |                 |                                          |                       | ĸ            |
|                  |                                                                           | 09-50-8150                             | 4 1695-N-A 15                                                                                                  | -           | 09-50-8151                                                                            | 4 I695-N-B I5                       |                  |                 |                                          |                       |              |
|                  |                                                                           | 09-50-8170                             | 4 1695-N-A 17                                                                                                  |             | 09-50-8171                                                                            | 4 I695-N-B I7                       |                  |                 |                                          |                       |              |
|                  |                                                                           |                                        | 4 1695-N-A 18<br>4 1695-N-A 19                                                                                 |             | 09-50-8181                                                                            | 4 1695-N-B 18                       |                  |                 |                                          |                       |              |
| ا د              |                                                                           | 09-50-8200                             | 4 I695-N-A20                                                                                                   | -           | 09-50-8201                                                                            | 41695-N-B20                         |                  |                 |                                          |                       | J            |
|                  |                                                                           | 41695-0001                             | 4 1695-N-A8-2<br>4 1695-N-A6-3                                                                                 | 2           | 09-50-9030                                                                            | 41695-N-B3-2<br>41695-N-B5-2        | 2                |                 |                                          | +                     |              |
| _                |                                                                           | 1033 0001                              |                                                                                                                | Ť           |                                                                                       | 4 I695-N-B9-2                       | 2                |                 |                                          |                       |              |
|                  |                                                                           |                                        | +                                                                                                              | +           | 09-50-9121                                                                            | 4 1695-N-B11-2<br>4 1695-N-B12-2    | 2                |                 | +                                        | +                     |              |
|                  |                                                                           |                                        |                                                                                                                |             |                                                                                       | 4 I695-N-B I4-2                     | 2                |                 |                                          |                       |              |
|                  |                                                                           |                                        | +                                                                                                              | +           | 09-50-9150<br>09-50-9060                                                              | 4 1695-N-B 15-14<br>4 1695-N-B6-5   | 14<br>5          |                 | +                                        |                       |              |
|                  |                                                                           |                                        |                                                                                                                |             | 09-50-9070                                                                            | 4 I695-N-B7-6                       | 6                |                 |                                          |                       |              |
|                  |                                                                           |                                        |                                                                                                                |             | 09-50-9071                                                                            | 41695-N-B4-3                        | 2                |                 |                                          |                       |              |
|                  |                                                                           |                                        |                                                                                                                |             | 09-50-9090                                                                            | 4 1695-N-B9-7                       | 7                |                 |                                          |                       |              |
| "                |                                                                           |                                        |                                                                                                                | -           | 09-50-9136<br>09-50-9137                                                              | 4 1695-N-B 14-13<br>4 1695-N-B 13-5 | 5                |                 |                                          |                       | "            |
|                  |                                                                           |                                        |                                                                                                                |             | 09-50-9137                                                                            | 41695-N-B13-8                       | 8                |                 |                                          |                       |              |
|                  |                                                                           |                                        |                                                                                                                |             | 09-50-9061                                                                            | 4 I695-N-B6-3                       | 2,4<br>3         |                 |                                          |                       |              |
|                  |                                                                           |                                        |                                                                                                                |             | 09-50-9080                                                                            | 41695-N-B8-2                        | 2                |                 |                                          | -                     |              |
| G                |                                                                           |                                        |                                                                                                                |             |                                                                                       |                                     |                  |                 |                                          |                       | G            |
|                  |                                                                           |                                        |                                                                                                                |             |                                                                                       |                                     | +                |                 |                                          | +                     |              |
|                  |                                                                           |                                        |                                                                                                                |             | 1                                                                                     |                                     |                  |                 |                                          |                       |              |
|                  | BREAKAWAY FRICTION LOCK HEADER SERIES                                     |                                        |                                                                                                                | -           |                                                                                       |                                     | +                |                 | +                                        | +                     |              |
| F                | () P     () N   (`()   ) F   ) THE END FRICTION LOCK OR POLARIZING        |                                        |                                                                                                                |             |                                                                                       |                                     |                  |                 |                                          |                       | f            |
|                  |                                                                           |                                        |                                                                                                                |             |                                                                                       |                                     |                  |                 |                                          |                       |              |
|                  | RAMP WITH POLARIZING PEGS (RIBS)                                          |                                        |                                                                                                                |             |                                                                                       |                                     |                  |                 | -                                        |                       |              |
|                  | 30 AB AB AB 30 30°                                                        |                                        |                                                                                                                |             |                                                                                       |                                     |                  |                 |                                          |                       |              |
| E                | 36 ЛЛ ЛЛ ЛЛ ЛЗС                                                           |                                        |                                                                                                                |             |                                                                                       |                                     | +                |                 |                                          | +                     | E            |
|                  |                                                                           |                                        |                                                                                                                |             |                                                                                       |                                     |                  |                 |                                          |                       |              |
| $\rightarrow$    |                                                                           |                                        |                                                                                                                |             | ╢╫───┼╢                                                                               |                                     | +                |                 |                                          | +                     |              |
|                  |                                                                           |                                        |                                                                                                                |             | 11 11                                                                                 |                                     |                  |                 | -                                        |                       |              |
| D                | (0.46±0.13)                                                               |                                        |                                                                                                                |             |                                                                                       |                                     |                  |                 |                                          |                       | D            |
|                  |                                                                           |                                        |                                                                                                                |             |                                                                                       |                                     |                  |                 |                                          |                       |              |
|                  |                                                                           |                                        |                                                                                                                |             |                                                                                       |                                     |                  |                 |                                          |                       |              |
|                  |                                                                           | H                                      |                                                                                                                | +           |                                                                                       |                                     | +                |                 |                                          | +                     |              |
| c                |                                                                           |                                        |                                                                                                                |             | 1                                                                                     |                                     |                  |                 |                                          |                       | с            |
|                  |                                                                           |                                        | +                                                                                                              | +           | ╢╫────┼┼                                                                              |                                     | +                |                 | +                                        | +                     |              |
|                  |                                                                           |                                        |                                                                                                                |             |                                                                                       |                                     |                  |                 |                                          |                       |              |
|                  |                                                                           |                                        |                                                                                                                |             | ENERAL TOLERAN<br>UNLESS SPECIFIED                                                    | D I MM.                             |                  |                 |                                          | IRD ANGLE<br>OJECTION |              |
| в                | WHEN MATING WITH BREAKAWAY HEADERS THE FRICTION LOCK WALL MUST BE REMOVED |                                        | 005/1<br>005/1                                                                                                 |             | mm l                                                                                  | VCH DRAWN BY                        | DATE             |                 | )/.156 CENTERL                           |                       | в            |
|                  |                                                                           |                                        | NSC -5 -01                                                                                                     | I 🐨 =U 14 F | PLACESI+ I+-                                                                          | DAMIEL                              | 09/22/86<br>DATE |                 | NECTOR HOUSI                             |                       |              |
|                  |                                                                           |                                        |                                                                                                                | V=0 2 F     | PLACES <u>+</u> <u>+</u> -<br>PLACES <u>+</u> <u>+</u> -<br>PLACE <u>+</u> <u>+</u> - | PATEL                               | 09/22/86         | FOR K           | K CRIMP TERM                             | 1INAL                 |              |
|                  |                                                                           |                                        |                                                                                                                |             |                                                                                       | APPROVED BY                         | DATE<br>09/22/86 |                 | EX INCORPORA                             |                       |              |
|                  |                                                                           |                                        |                                                                                                                |             | ANGULAR ±1/2                                                                          | MATERIAL NO.                        |                  | DOCUMENT' NO.   |                                          | SHEET NO.             |              |
| <u> </u>         |                                                                           |                                        | 변문물운환                                                                                                          | DR.         | AFT WHERE APPLI<br>MUST REMAIN<br>WITHIN DIMENSION                                    | LABLE SEE C                         | HART             | SU-41695        |                                          | 12 DE 4 L             | ~            |
|                  |                                                                           |                                        | REVISE DIMENSIO<br>EC NO: UCP2006-016<br>EC NO: UCP2006-016<br>CHYKDADERR 20<br>APPR/SMIH 2016<br>Rev ESCAPTIO |             | WITHIN DIMENSION                                                                      |                                     | RATED AND        | SHOULD NOT BE U | THAT IS PROPRIETAR<br>SED WITHOUT WRITTE | N PERMISSION          |              |
| tb_fra<br>Rev. ( | ne_D_P_ME_T 2002/02/02 19 18 17 16 15 14 13 12 11                         | 10                                     | 9 8                                                                                                            |             | 7 6                                                                                   | 5                                   | 4                | 3               | 2                                        | 1                     |              |
| /                |                                                                           | I                                      | I                                                                                                              | I           | I                                                                                     | I                                   | I                | I               | 1 1                                      |                       | $\mathbf{i}$ |
|                  |                                                                           |                                        |                                                                                                                |             |                                                                                       |                                     |                  |                 |                                          |                       |              |