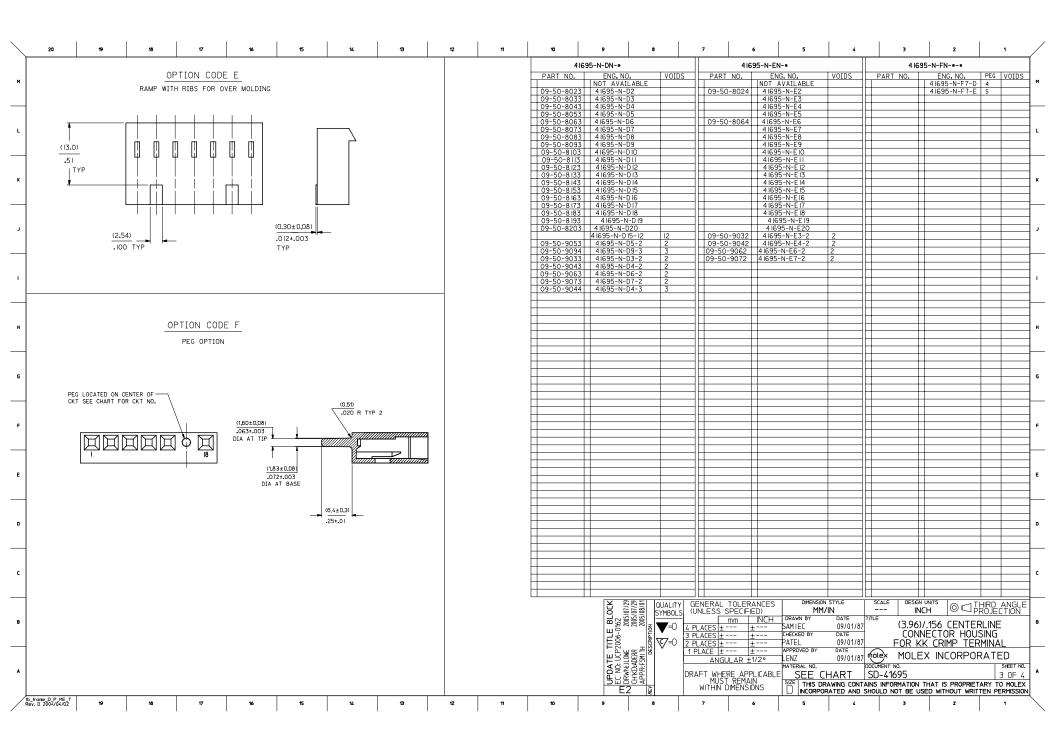

## Jameco Part Number 481449

|                  | 20 19 18 17 16 15 14 13 12 11                                             | 10                                     | 9 8                                                                                                            |             | 7 6                                                                                   | 5                                   | 4                | 3               | 2                                        | 1                     | /            |
|------------------|---------------------------------------------------------------------------|----------------------------------------|----------------------------------------------------------------------------------------------------------------|-------------|---------------------------------------------------------------------------------------|-------------------------------------|------------------|-----------------|------------------------------------------|-----------------------|--------------|
|                  |                                                                           | 416                                    | 4 1695-N-AN-*                                                                                                  |             |                                                                                       | 4 1695-N-BN-*                       |                  |                 |                                          |                       |              |
|                  |                                                                           | PART NO.                               |                                                                                                                | VOIDS       | PART NO.                                                                              | ENG. NO.                            | VOIDS            | PART NO.        | ENG. NO.                                 | VOIDS                 | м            |
| <b>"</b>         |                                                                           | 09-50-8020                             | 4I695-N-42                                                                                                     |             | 09-50-8021                                                                            | NOT AVAILABLE                       |                  |                 |                                          |                       | n            |
|                  |                                                                           | 09-50-8020<br>09-50-8030<br>09-50-8040 | 4 1695-N-A3                                                                                                    |             | 09-50-8021<br>09-50-8031<br>09-50-8041                                                | 4 1695-N-B3                         |                  |                 |                                          |                       |              |
|                  |                                                                           | 09-50-8040                             | 4 1695-N-A4<br>4 1695-N-A5                                                                                     | -           | 09-50-8041                                                                            | 41695-N-B4<br>41695-N-B5            |                  |                 |                                          |                       | _            |
|                  |                                                                           | 09-50-8060                             | 4 I695-N-A6                                                                                                    |             | 09-50-8061                                                                            | 4 I695-N-B6                         |                  |                 |                                          |                       |              |
| L                |                                                                           | 09-50-8070<br>09-50-8080               | 4 1695-N-A7<br>4 1695-N-A8                                                                                     |             | 09-50-8071                                                                            |                                     |                  |                 |                                          |                       | L            |
|                  |                                                                           | 09-50-8090                             | 4 I695-N-A9                                                                                                    |             | 09-50-8091                                                                            | 4 I695-N-B9                         |                  |                 |                                          |                       |              |
|                  |                                                                           | 09-50-8100                             | 41695-N-A11                                                                                                    |             | 09-50-8111                                                                            | 4 I695-N-B I I                      |                  |                 |                                          |                       |              |
|                  |                                                                           | 09-50-8120                             | 4 1695-N-A11<br>4 1695-N-A12<br>4 1695-N-A12<br>4 1695-N-A13<br>4 1695-N-A14                                   | _           | 09-50-8121<br>09-50-8131                                                              | 4 1695-N-B 12                       |                  |                 |                                          |                       |              |
| ĸ                |                                                                           | 09-50-8130                             | 4 1695-N-A 14                                                                                                  |             | 09-50-8141                                                                            | 4 I695-N-B I4                       |                  |                 |                                          |                       | ĸ            |
|                  |                                                                           | 09-50-8150                             | 4 1695-N-A 15                                                                                                  | -           | 09-50-8151                                                                            | 4 I695-N-B I5                       |                  |                 |                                          |                       |              |
|                  |                                                                           | 09-50-8170                             | 4 1695-N-A 17                                                                                                  |             | 09-50-8171                                                                            | 4 I695-N-B I7                       |                  |                 |                                          |                       |              |
|                  |                                                                           |                                        | 4 1695-N-A 18<br>4 1695-N-A 19                                                                                 |             | 09-50-8181                                                                            | 4 1695-N-B 18                       |                  |                 |                                          |                       |              |
| ا د              |                                                                           | 09-50-8200                             | 4 I695-N-A20                                                                                                   | -           | 09-50-8201                                                                            | 41695-N-B20                         |                  |                 |                                          |                       | J            |
|                  |                                                                           | 41695-0001                             | 4 1695-N-A8-2<br>4 1695-N-A6-3                                                                                 | 2           | 09-50-9030                                                                            | 41695-N-B3-2<br>41695-N-B5-2        | 2                |                 |                                          | +                     |              |
| _                |                                                                           | 1033 0001                              |                                                                                                                | Ť           |                                                                                       | 4 I695-N-B9-2                       | 2                |                 |                                          |                       |              |
|                  |                                                                           |                                        | +                                                                                                              | +           | 09-50-9121                                                                            | 4 1695-N-B11-2<br>4 1695-N-B12-2    | 2                |                 | +                                        | +                     |              |
|                  |                                                                           |                                        |                                                                                                                |             |                                                                                       | 4 I695-N-B I4-2                     | 2                |                 |                                          |                       |              |
|                  |                                                                           |                                        | +                                                                                                              | +           | 09-50-9150<br>09-50-9060                                                              | 4 1695-N-B 15-14<br>4 1695-N-B6-5   | 14<br>5          |                 | +                                        |                       |              |
|                  |                                                                           |                                        |                                                                                                                |             | 09-50-9070                                                                            | 4 I695-N-B7-6                       | 6                |                 |                                          |                       |              |
|                  |                                                                           |                                        |                                                                                                                |             | 09-50-9071                                                                            | 41695-N-B4-3                        | 2                |                 |                                          |                       |              |
|                  |                                                                           |                                        |                                                                                                                |             | 09-50-9090                                                                            | 4 1695-N-B9-7                       | 7                |                 |                                          |                       |              |
| "                |                                                                           |                                        |                                                                                                                | -           | 09-50-9136<br>09-50-9137                                                              | 4 1695-N-B 14-13<br>4 1695-N-B 13-5 | 5                |                 |                                          |                       | "            |
|                  |                                                                           |                                        |                                                                                                                |             | 09-50-9137                                                                            | 41695-N-B13-8                       | 8                |                 |                                          |                       |              |
|                  |                                                                           |                                        |                                                                                                                |             | 09-50-9061                                                                            | 4 I695-N-B6-3                       | 2,4<br>3         |                 |                                          |                       |              |
|                  |                                                                           |                                        |                                                                                                                |             | 09-50-9080                                                                            | 41695-N-B8-2                        | 2                |                 |                                          | -                     |              |
| G                |                                                                           |                                        |                                                                                                                |             |                                                                                       |                                     |                  |                 |                                          |                       | G            |
|                  |                                                                           |                                        |                                                                                                                |             |                                                                                       |                                     | +                |                 |                                          | +                     |              |
|                  |                                                                           |                                        |                                                                                                                |             | 1                                                                                     |                                     |                  |                 |                                          |                       |              |
|                  | BREAKAWAY FRICTION LOCK HEADER SERIES                                     |                                        |                                                                                                                | -           |                                                                                       |                                     | +                |                 | +                                        | +                     |              |
| F                | () P     () N   (`()   ) F   ) THE END FRICTION LOCK OR POLARIZING        |                                        |                                                                                                                |             |                                                                                       |                                     |                  |                 |                                          |                       | f            |
|                  |                                                                           |                                        |                                                                                                                |             |                                                                                       |                                     |                  |                 |                                          |                       |              |
|                  | RAMP WITH POLARIZING PEGS (RIBS)                                          |                                        |                                                                                                                |             |                                                                                       |                                     |                  |                 | -                                        |                       |              |
|                  | 30 AB AB AB 30 30°                                                        |                                        |                                                                                                                |             |                                                                                       |                                     |                  |                 |                                          |                       |              |
| E                | 36 ЛЛ ЛЛ ЛЛ ЛЗС                                                           |                                        |                                                                                                                |             |                                                                                       |                                     | +                |                 |                                          | +                     | E            |
|                  |                                                                           |                                        |                                                                                                                |             |                                                                                       |                                     |                  |                 |                                          |                       |              |
| $\rightarrow$    |                                                                           |                                        |                                                                                                                |             | ╢╫───┼╢                                                                               |                                     | +                |                 |                                          | +                     |              |
|                  |                                                                           |                                        |                                                                                                                |             | 11 11                                                                                 |                                     |                  |                 | -                                        |                       |              |
| D                | (0.46±0.13)                                                               |                                        |                                                                                                                |             |                                                                                       |                                     |                  |                 |                                          |                       | D            |
|                  |                                                                           |                                        |                                                                                                                |             |                                                                                       |                                     |                  |                 |                                          |                       |              |
|                  |                                                                           |                                        |                                                                                                                |             |                                                                                       |                                     |                  |                 |                                          |                       |              |
|                  |                                                                           | H                                      |                                                                                                                | +           |                                                                                       |                                     | +                |                 |                                          | +                     |              |
| c                |                                                                           |                                        |                                                                                                                |             | 1                                                                                     |                                     |                  |                 |                                          |                       | с            |
|                  |                                                                           |                                        | +                                                                                                              | +           | ╢╫────┼┼                                                                              |                                     | +                |                 | +                                        | +                     |              |
|                  |                                                                           |                                        |                                                                                                                |             |                                                                                       |                                     |                  |                 |                                          |                       |              |
|                  |                                                                           |                                        |                                                                                                                |             | ENERAL TOLERAN<br>UNLESS SPECIFIED                                                    | D I MM.                             |                  |                 |                                          | IRD ANGLE<br>OJECTION |              |
| в                | WHEN MATING WITH BREAKAWAY HEADERS THE FRICTION LOCK WALL MUST BE REMOVED |                                        | 005/1<br>005/1                                                                                                 |             | mm l                                                                                  | VCH DRAWN BY                        | DATE             |                 | )/.156 CENTERL                           |                       | в            |
|                  |                                                                           |                                        | NSC -5 -01                                                                                                     | I 🐨 =U 14 F | PLACESI+ I+-                                                                          | DAMIEL                              | 09/22/86<br>DATE |                 | NECTOR HOUSI                             |                       |              |
|                  |                                                                           |                                        |                                                                                                                | V=0 2 F     | PLACES <u>+</u> <u>+</u> -<br>PLACES <u>+</u> <u>+</u> -<br>PLACE <u>+</u> <u>+</u> - | PATEL                               | 09/22/86         | FOR K           | K CRIMP TERM                             | 1INAL                 |              |
|                  |                                                                           |                                        |                                                                                                                |             |                                                                                       | APPROVED BY                         | DATE<br>09/22/86 |                 | EX INCORPORA                             |                       |              |
|                  |                                                                           |                                        |                                                                                                                |             | ANGULAR ±1/2                                                                          | MATERIAL NO.                        |                  | DOCUMENT' NO.   |                                          | SHEET NO.             |              |
| <u> </u>         |                                                                           |                                        | 변문물운환                                                                                                          | DR.         | AFT WHERE APPLI<br>MUST REMAIN<br>WITHIN DIMENSION                                    | LABLE SEE C                         | HART             | SU-41695        |                                          | 12 DE 4 L             | ~            |
|                  |                                                                           |                                        | REVISE DIMENSIO<br>EC NO: UCP2006-016<br>EC NO: UCP2006-016<br>CHYKDADERR 20<br>APPR/SMIH 2016<br>Rev ESCAPTIO |             | WITHIN DIMENSION                                                                      |                                     | RATED AND        | SHOULD NOT BE U | THAT IS PROPRIETAR<br>SED WITHOUT WRITTE | N PERMISSION          |              |
| tb_fra<br>Rev. ( | ne_D_P_ME_T 2002/02/02 19 18 17 16 15 14 13 12 11                         | 10                                     | 9 8                                                                                                            |             | 7 6                                                                                   | 5                                   | 4                | 3               | 2                                        | 1                     |              |
| /                |                                                                           | I                                      | I                                                                                                              | I           | I                                                                                     | I                                   | I                | I               | 1 1                                      |                       | $\mathbf{i}$ |
|                  |                                                                           |                                        |                                                                                                                |             |                                                                                       |                                     |                  |                 |                                          |                       |              |