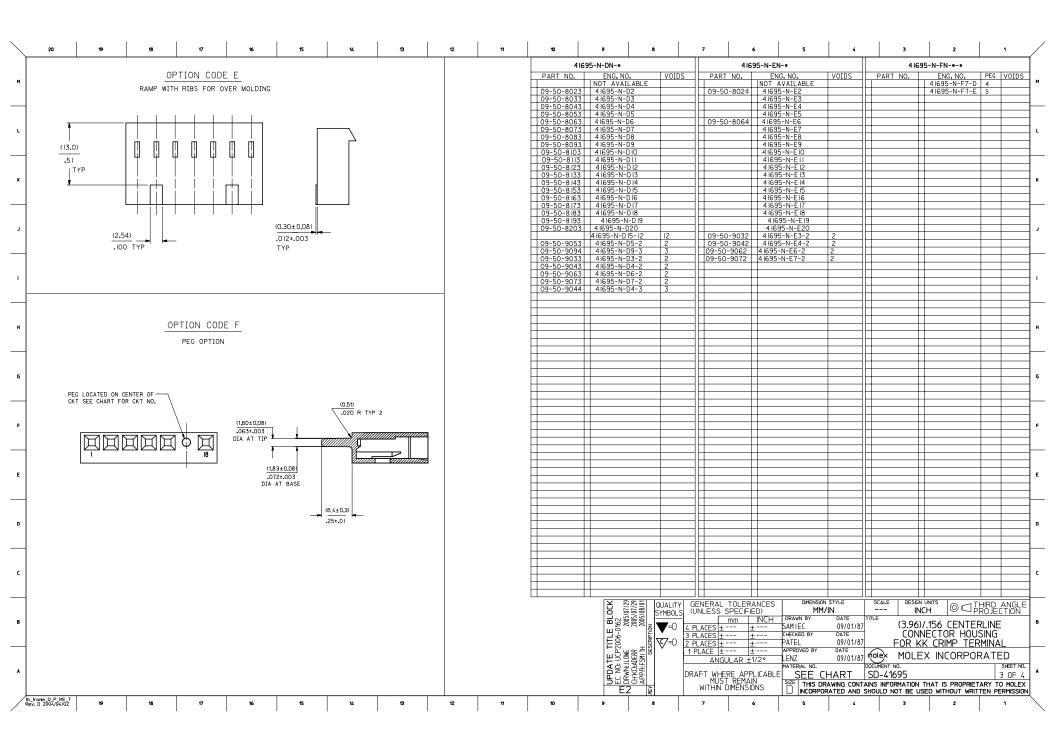

## Jameco Part Number 481481

|                  | 20 19 18 17 16 15 14 13 12 11                                             | 10                                     | 9 8                                                                                                            |             | 7 6                                                                                   | 5                                   | 4                | 3               | 2                                        | 1                     | /            |
|------------------|---------------------------------------------------------------------------|----------------------------------------|----------------------------------------------------------------------------------------------------------------|-------------|---------------------------------------------------------------------------------------|-------------------------------------|------------------|-----------------|------------------------------------------|-----------------------|--------------|
|                  |                                                                           | 416                                    | 4 1695-N-AN-*                                                                                                  |             |                                                                                       | 4 1695-N-BN-*                       |                  |                 |                                          |                       |              |
|                  |                                                                           | PART NO.                               |                                                                                                                | VOIDS       | PART NO.                                                                              | ENG. NO.                            | VOIDS            | PART NO.        | ENG. NO.                                 | VOIDS                 | м            |
| <b>"</b>         |                                                                           | 09-50-8020                             | 4I695-N-42                                                                                                     |             | 09-50-8021                                                                            | NOT AVAILABLE                       |                  |                 |                                          |                       | n            |
|                  |                                                                           | 09-50-8020<br>09-50-8030<br>09-50-8040 | 4 1695-N-A3                                                                                                    |             | 09-50-8021<br>09-50-8031<br>09-50-8041                                                | 4 1695-N-B3                         |                  |                 |                                          |                       |              |
|                  |                                                                           | 09-50-8040                             | 4 1695-N-A4<br>4 1695-N-A5                                                                                     | -           | 09-50-8041                                                                            | 41695-N-B4<br>41695-N-B5            |                  |                 |                                          |                       | _            |
|                  |                                                                           | 09-50-8060                             | 4 I695-N-A6                                                                                                    |             | 09-50-8061                                                                            | 4 I695-N-B6                         |                  |                 |                                          |                       |              |
| L                |                                                                           | 09-50-8070<br>09-50-8080               | 4 1695-N-A7<br>4 1695-N-A8                                                                                     |             | 09-50-8071                                                                            |                                     |                  |                 |                                          |                       | L            |
|                  |                                                                           | 09-50-8090                             | 4 I695-N-A9                                                                                                    |             | 09-50-8091                                                                            | 4 I695-N-B9                         |                  |                 |                                          |                       |              |
|                  |                                                                           | 09-50-8100                             | 41695-N-A11                                                                                                    |             | 09-50-8111                                                                            | 4 I695-N-B I I                      |                  |                 |                                          |                       |              |
|                  |                                                                           | 09-50-8120                             | 4 1695-N-A11<br>4 1695-N-A12<br>4 1695-N-A12<br>4 1695-N-A13<br>4 1695-N-A14                                   | _           | 09-50-8121<br>09-50-8131                                                              | 4 1695-N-B 12                       |                  |                 |                                          |                       |              |
| ĸ                |                                                                           | 09-50-8130                             | 4 1695-N-A 14                                                                                                  |             | 09-50-8141                                                                            | 4 I695-N-B I4                       |                  |                 |                                          |                       | ĸ            |
|                  |                                                                           | 09-50-8150                             | 4 1695-N-A 15                                                                                                  | -           | 09-50-8151                                                                            | 4 I695-N-B I5                       |                  |                 |                                          |                       |              |
|                  |                                                                           | 09-50-8170                             | 4 1695-N-A 17                                                                                                  |             | 09-50-8171                                                                            | 4 I695-N-B I7                       |                  |                 |                                          |                       |              |
|                  |                                                                           |                                        | 4 1695-N-A 18<br>4 1695-N-A 19                                                                                 |             | 09-50-8181                                                                            | 4 1695-N-B 18                       |                  |                 |                                          |                       |              |
| ا د              |                                                                           | 09-50-8200                             | 4 I695-N-A20                                                                                                   | -           | 09-50-8201                                                                            | 41695-N-B20                         |                  |                 |                                          |                       | J            |
|                  |                                                                           | 41695-0001                             | 4 1695-N-A8-2<br>4 1695-N-A6-3                                                                                 | 2           | 09-50-9030                                                                            | 41695-N-B3-2<br>41695-N-B5-2        | 2                |                 |                                          | +                     |              |
| _                |                                                                           | 1033 0001                              |                                                                                                                | Ť           |                                                                                       | 4 I695-N-B9-2                       | 2                |                 |                                          |                       |              |
|                  |                                                                           |                                        | +                                                                                                              | +           | 09-50-9121                                                                            | 4 1695-N-B11-2<br>4 1695-N-B12-2    | 2                |                 | +                                        | +                     |              |
|                  |                                                                           |                                        |                                                                                                                |             |                                                                                       | 4 I695-N-B I4-2                     | 2                |                 |                                          |                       |              |
|                  |                                                                           |                                        | +                                                                                                              | +           | 09-50-9150<br>09-50-9060                                                              | 4 1695-N-B 15-14<br>4 1695-N-B6-5   | 14<br>5          |                 | +                                        |                       |              |
|                  |                                                                           |                                        |                                                                                                                |             | 09-50-9070                                                                            | 4 I695-N-B7-6                       | 6                |                 |                                          |                       |              |
|                  |                                                                           |                                        |                                                                                                                |             | 09-50-9071                                                                            | 41695-N-B4-3                        | 2                |                 |                                          |                       |              |
|                  |                                                                           |                                        |                                                                                                                |             | 09-50-9090                                                                            | 4 1695-N-B9-7                       | 7                |                 |                                          |                       |              |
| "                |                                                                           |                                        |                                                                                                                | -           | 09-50-9136<br>09-50-9137                                                              | 4 1695-N-B 14-13<br>4 1695-N-B 13-5 | 5                |                 |                                          |                       | "            |
|                  |                                                                           |                                        |                                                                                                                |             | 09-50-9137                                                                            | 41695-N-B13-8                       | 8                |                 |                                          |                       |              |
|                  |                                                                           |                                        |                                                                                                                |             | 09-50-9061                                                                            | 4 I695-N-B6-3                       | 2,4<br>3         |                 |                                          |                       |              |
|                  |                                                                           |                                        |                                                                                                                |             | 09-50-9080                                                                            | 41695-N-B8-2                        | 2                |                 |                                          | -                     |              |
| G                |                                                                           |                                        |                                                                                                                |             |                                                                                       |                                     |                  |                 |                                          |                       | G            |
|                  |                                                                           |                                        |                                                                                                                |             |                                                                                       |                                     | +                |                 |                                          | +                     |              |
|                  |                                                                           |                                        |                                                                                                                |             | 1                                                                                     |                                     |                  |                 |                                          |                       |              |
|                  | BREAKAWAY FRICTION LOCK HEADER SERIES                                     |                                        |                                                                                                                | -           |                                                                                       |                                     | +                |                 | +                                        | +                     |              |
| F                | () P     () N   (`()   ) F   ) THE END FRICTION LOCK OR POLARIZING        |                                        |                                                                                                                |             |                                                                                       |                                     |                  |                 |                                          |                       | f            |
|                  |                                                                           |                                        |                                                                                                                |             |                                                                                       |                                     |                  |                 |                                          |                       |              |
|                  | RAMP WITH POLARIZING PEGS (RIBS)                                          |                                        |                                                                                                                |             |                                                                                       |                                     |                  |                 | -                                        |                       |              |
|                  | 30 AB AB AB 30 30°                                                        |                                        |                                                                                                                |             |                                                                                       |                                     |                  |                 |                                          |                       |              |
| E                | 36 ЛЛ ЛЛ ЛЛ ЛЗС                                                           |                                        |                                                                                                                |             |                                                                                       |                                     | +                |                 |                                          | +                     | E            |
|                  |                                                                           |                                        |                                                                                                                |             |                                                                                       |                                     |                  |                 |                                          |                       |              |
| $\rightarrow$    |                                                                           |                                        |                                                                                                                |             | ╢╫───┼╢                                                                               |                                     | +                |                 |                                          | +                     |              |
|                  |                                                                           |                                        |                                                                                                                |             | 11 11                                                                                 |                                     |                  |                 | -                                        |                       |              |
| D                | (0.46±0.13)                                                               |                                        |                                                                                                                |             |                                                                                       |                                     |                  |                 |                                          |                       | D            |
|                  |                                                                           |                                        |                                                                                                                |             |                                                                                       |                                     |                  |                 |                                          |                       |              |
|                  |                                                                           |                                        |                                                                                                                |             |                                                                                       |                                     |                  |                 |                                          |                       |              |
|                  |                                                                           | H                                      |                                                                                                                | +           |                                                                                       |                                     | +                |                 |                                          | +                     |              |
| c                |                                                                           |                                        |                                                                                                                |             | 1                                                                                     |                                     |                  |                 |                                          |                       | с            |
|                  |                                                                           |                                        | +                                                                                                              | +           | ╢╫────┼┼                                                                              |                                     | +                |                 | +                                        | +                     |              |
|                  |                                                                           |                                        |                                                                                                                |             |                                                                                       |                                     |                  |                 |                                          |                       |              |
|                  |                                                                           |                                        |                                                                                                                |             | ENERAL TOLERAN<br>UNLESS SPECIFIED                                                    | D I MM.                             |                  |                 |                                          | IRD ANGLE<br>OJECTION |              |
| в                | WHEN MATING WITH BREAKAWAY HEADERS THE FRICTION LOCK WALL MUST BE REMOVED |                                        | 005/1<br>005/1                                                                                                 |             | mm l                                                                                  | VCH DRAWN BY                        | DATE             |                 | )/.156 CENTERL                           |                       | в            |
|                  |                                                                           |                                        | NSC -5 -01                                                                                                     | I 🐨 =U 14 F | PLACESI+ I+-                                                                          | DAMIEL                              | 09/22/86<br>DATE |                 | NECTOR HOUSI                             |                       |              |
|                  |                                                                           |                                        |                                                                                                                | V=0 2 F     | PLACES <u>+</u> <u>+</u> -<br>PLACES <u>+</u> <u>+</u> -<br>PLACE <u>+</u> <u>+</u> - | PATEL                               | 09/22/86         | FOR K           | K CRIMP TERM                             | 1INAL                 |              |
|                  |                                                                           |                                        |                                                                                                                |             |                                                                                       | APPROVED BY                         | DATE<br>09/22/86 |                 | EX INCORPORA                             |                       |              |
|                  |                                                                           |                                        |                                                                                                                |             | ANGULAR ±1/2                                                                          | MATERIAL NO.                        |                  | DOCUMENT' NO.   |                                          | SHEET NO.             |              |
| <u> </u>         |                                                                           |                                        | 변문물운환                                                                                                          | DR.         | AFT WHERE APPLI<br>MUST REMAIN<br>WITHIN DIMENSION                                    | LABLE SEE C                         | HART             | SU-41695        |                                          | 12 DE 4 L             | ~            |
|                  |                                                                           |                                        | REVISE DIMENSIO<br>EC NO: UCP2006-016<br>EC NO: UCP2006-016<br>CHYKDADERR 20<br>APPR/SMIH 2016<br>Rev ESCAPTIO |             | WITHIN DIMENSION                                                                      |                                     | RATED AND        | SHOULD NOT BE U | THAT IS PROPRIETAR<br>SED WITHOUT WRITTE | N PERMISSION          |              |
| tb_fra<br>Rev. ( | ne_D_P_ME_T 2002/02/02 19 18 17 16 15 14 13 12 11                         | 10                                     | 9 8                                                                                                            |             | 7 6                                                                                   | 5                                   | 4                | 3               | 2                                        | 1                     |              |
| /                |                                                                           | I                                      | I                                                                                                              | I           | I                                                                                     | I                                   | I                | I               | 1 1                                      |                       | $\mathbf{i}$ |
|                  |                                                                           |                                        |                                                                                                                |             |                                                                                       |                                     |                  |                 |                                          |                       |              |