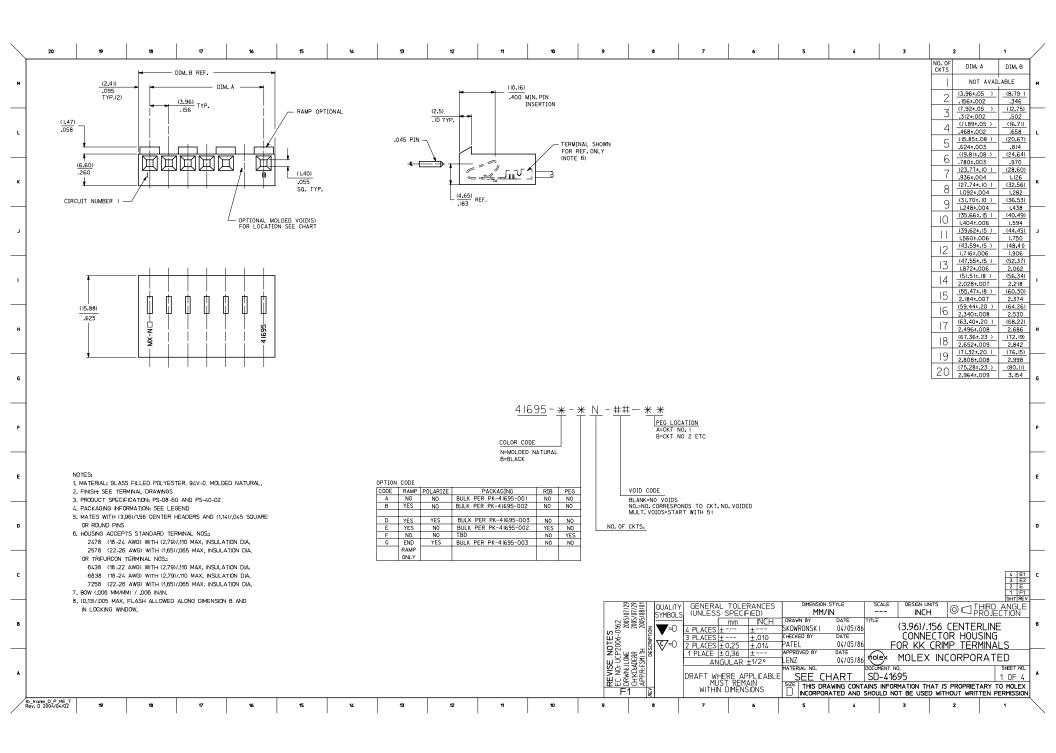

## Jameco Part Number 481481

|                  | 20 19 18 17 16 15 14 13 12 11                                             | 10                                     | 9 8                                                                                                            |             | 7 6                                                                                   | 5                                   | 4                | 3               | 2                                        | 1                     | /            |
|------------------|---------------------------------------------------------------------------|----------------------------------------|----------------------------------------------------------------------------------------------------------------|-------------|---------------------------------------------------------------------------------------|-------------------------------------|------------------|-----------------|------------------------------------------|-----------------------|--------------|
|                  |                                                                           | 416                                    | 4 1695-N-AN-*                                                                                                  |             |                                                                                       | 4 1695-N-BN-*                       |                  |                 |                                          |                       |              |
|                  |                                                                           | PART NO.                               |                                                                                                                | VOIDS       | PART NO.                                                                              | ENG. NO.                            | VOIDS            | PART NO.        | ENG. NO.                                 | VOIDS                 | м            |
| <b>"</b>         |                                                                           | 09-50-8020                             | 4I695-N-42                                                                                                     |             | 09-50-8021                                                                            | NOT AVAILABLE                       |                  |                 |                                          |                       | n            |
|                  |                                                                           | 09-50-8020<br>09-50-8030<br>09-50-8040 | 4 1695-N-A3                                                                                                    |             | 09-50-8021<br>09-50-8031<br>09-50-8041                                                | 4 1695-N-B3                         |                  |                 |                                          |                       |              |
|                  |                                                                           | 09-50-8040                             | 4 1695-N-A4<br>4 1695-N-A5                                                                                     | -           | 09-50-8041                                                                            | 41695-N-B4<br>41695-N-B5            |                  |                 |                                          |                       | _            |
|                  |                                                                           | 09-50-8060                             | 4 I695-N-A6                                                                                                    |             | 09-50-8061                                                                            | 4 I695-N-B6                         |                  |                 |                                          |                       |              |
| L                |                                                                           | 09-50-8070<br>09-50-8080               | 4 1695-N-A7<br>4 1695-N-A8                                                                                     |             | 09-50-8071                                                                            |                                     |                  |                 |                                          |                       | L            |
|                  |                                                                           | 09-50-8090                             | 4 I695-N-A9                                                                                                    |             | 09-50-8091                                                                            | 4 I695-N-B9                         |                  |                 |                                          |                       |              |
|                  |                                                                           | 09-50-8100                             | 41695-N-A11                                                                                                    |             | 09-50-8111                                                                            | 4 I695-N-B I I                      |                  |                 |                                          |                       |              |
|                  |                                                                           | 09-50-8120                             | 4 1695-N-A11<br>4 1695-N-A12<br>4 1695-N-A12<br>4 1695-N-A13<br>4 1695-N-A14                                   | _           | 09-50-8121<br>09-50-8131                                                              | 4 1695-N-B 12                       |                  |                 |                                          |                       |              |
| ĸ                |                                                                           | 09-50-8130                             | 4 1695-N-A 14                                                                                                  |             | 09-50-8141                                                                            | 4 I695-N-B I4                       |                  |                 |                                          |                       | ĸ            |
|                  |                                                                           | 09-50-8150                             | 4 1695-N-A 15                                                                                                  | -           | 09-50-8151                                                                            | 4 I695-N-B I5                       |                  |                 |                                          |                       |              |
|                  |                                                                           | 09-50-8170                             | 4 1695-N-A 17                                                                                                  |             | 09-50-8171                                                                            | 4 I695-N-B I7                       |                  |                 |                                          |                       |              |
|                  |                                                                           |                                        | 4 1695-N-A 18<br>4 1695-N-A 19                                                                                 |             | 09-50-8181                                                                            | 4 1695-N-B 18                       |                  |                 |                                          |                       |              |
| ا د              |                                                                           | 09-50-8200                             | 4 I695-N-A20                                                                                                   | -           | 09-50-8201                                                                            | 41695-N-B20                         |                  |                 |                                          |                       | J            |
|                  |                                                                           | 41695-0001                             | 4 1695-N-A8-2<br>4 1695-N-A6-3                                                                                 | 2           | 09-50-9030                                                                            | 41695-N-B3-2<br>41695-N-B5-2        | 2                |                 |                                          | +                     |              |
| _                |                                                                           | 1033 0001                              |                                                                                                                | Ť           |                                                                                       | 4 I695-N-B9-2                       | 2                |                 |                                          |                       |              |
|                  |                                                                           |                                        | +                                                                                                              | +           | 09-50-9121                                                                            | 4 1695-N-B11-2<br>4 1695-N-B12-2    | 2                |                 | +                                        | +                     |              |
|                  |                                                                           |                                        |                                                                                                                |             |                                                                                       | 4 I695-N-B I4-2                     | 2                |                 |                                          |                       |              |
|                  |                                                                           |                                        | +                                                                                                              | +           | 09-50-9150<br>09-50-9060                                                              | 4 1695-N-B 15-14<br>4 1695-N-B6-5   | 14<br>5          |                 | +                                        |                       |              |
|                  |                                                                           |                                        |                                                                                                                |             | 09-50-9070                                                                            | 4 I695-N-B7-6                       | 6                |                 |                                          |                       |              |
|                  |                                                                           |                                        |                                                                                                                |             | 09-50-9071                                                                            | 41695-N-B4-3                        | 2                |                 |                                          |                       |              |
|                  |                                                                           |                                        |                                                                                                                |             | 09-50-9090                                                                            | 4 1695-N-B9-7                       | 7                |                 |                                          |                       |              |
| "                |                                                                           |                                        |                                                                                                                | -           | 09-50-9136<br>09-50-9137                                                              | 4 1695-N-B 14-13<br>4 1695-N-B 13-5 | 5                |                 |                                          |                       | "            |
|                  |                                                                           |                                        |                                                                                                                |             | 09-50-9137                                                                            | 41695-N-B13-8                       | 8                |                 |                                          |                       |              |
|                  |                                                                           |                                        |                                                                                                                |             | 09-50-9061                                                                            | 4 I695-N-B6-3                       | 2,4<br>3         |                 |                                          |                       |              |
|                  |                                                                           |                                        |                                                                                                                |             | 09-50-9080                                                                            | 41695-N-B8-2                        | 2                |                 |                                          | -                     |              |
| G                |                                                                           |                                        |                                                                                                                |             |                                                                                       |                                     |                  |                 |                                          |                       | G            |
|                  |                                                                           |                                        |                                                                                                                |             |                                                                                       |                                     | +                |                 |                                          | +                     |              |
|                  |                                                                           |                                        |                                                                                                                |             | 1                                                                                     |                                     |                  |                 |                                          |                       |              |
|                  | BREAKAWAY FRICTION LOCK HEADER SERIES                                     |                                        |                                                                                                                | -           |                                                                                       |                                     | +                |                 | +                                        | +                     |              |
| F                | () P     () N   (`()   ) F   ) THE END FRICTION LOCK OR POLARIZING        |                                        |                                                                                                                |             |                                                                                       |                                     |                  |                 |                                          |                       | f            |
|                  |                                                                           |                                        |                                                                                                                |             |                                                                                       |                                     |                  |                 |                                          |                       |              |
|                  | RAMP WITH POLARIZING PEGS (RIBS)                                          |                                        |                                                                                                                |             |                                                                                       |                                     |                  |                 | -                                        |                       |              |
|                  | 30 AB AB AB 30 30°                                                        |                                        |                                                                                                                |             |                                                                                       |                                     |                  |                 |                                          |                       |              |
| E                | 36 ЛЛ ЛЛ ЛЛ ЛЗС                                                           |                                        |                                                                                                                |             |                                                                                       |                                     | +                |                 |                                          | +                     | E            |
|                  |                                                                           |                                        |                                                                                                                |             |                                                                                       |                                     |                  |                 |                                          |                       |              |
| $\rightarrow$    |                                                                           |                                        |                                                                                                                |             | ╢╫───┼╢                                                                               |                                     | +                |                 |                                          | +                     |              |
|                  |                                                                           |                                        |                                                                                                                |             | 11 11                                                                                 |                                     |                  |                 | -                                        |                       |              |
| D                | (0.46±0.13)                                                               |                                        |                                                                                                                |             |                                                                                       |                                     |                  |                 |                                          |                       | D            |
|                  |                                                                           |                                        |                                                                                                                |             |                                                                                       |                                     |                  |                 |                                          |                       |              |
|                  |                                                                           |                                        |                                                                                                                |             |                                                                                       |                                     |                  |                 |                                          |                       |              |
|                  |                                                                           | H                                      |                                                                                                                | +           |                                                                                       |                                     | +                |                 |                                          | +                     |              |
| c                |                                                                           |                                        |                                                                                                                |             | 1                                                                                     |                                     |                  |                 |                                          |                       | с            |
|                  |                                                                           |                                        | +                                                                                                              | +           | ╢╫────┼┼                                                                              |                                     | +                |                 | +                                        | +                     |              |
|                  |                                                                           |                                        |                                                                                                                |             |                                                                                       |                                     |                  |                 |                                          |                       |              |
|                  |                                                                           |                                        |                                                                                                                |             | ENERAL TOLERAN<br>UNLESS SPECIFIED                                                    | D I MM.                             |                  |                 |                                          | IRD ANGLE<br>OJECTION |              |
| в                | WHEN MATING WITH BREAKAWAY HEADERS THE FRICTION LOCK WALL MUST BE REMOVED |                                        | 005/1<br>005/1                                                                                                 |             | mm l                                                                                  | VCH DRAWN BY                        | DATE             |                 | )/.156 CENTERL                           |                       | в            |
|                  |                                                                           |                                        | NSC -5 -01                                                                                                     | I 🐨 =U 14 F | PLACESI+ I+-                                                                          | DAMIEL                              | 09/22/86<br>DATE |                 | NECTOR HOUSI                             |                       |              |
|                  |                                                                           |                                        |                                                                                                                | V=0 2 F     | PLACES <u>+</u> <u>+</u> -<br>PLACES <u>+</u> <u>+</u> -<br>PLACE <u>+</u> <u>+</u> - | PATEL                               | 09/22/86         | FOR K           | K CRIMP TERM                             | 1INAL                 |              |
|                  |                                                                           |                                        |                                                                                                                |             |                                                                                       | APPROVED BY                         | DATE<br>09/22/86 |                 | EX INCORPORA                             |                       |              |
|                  |                                                                           |                                        |                                                                                                                |             | ANGULAR ±1/2                                                                          | MATERIAL NO.                        |                  | DOCUMENT' NO.   |                                          | SHEET NO.             |              |
| <u> </u>         |                                                                           |                                        | 변문물운환                                                                                                          | DR.         | AFT WHERE APPLI<br>MUST REMAIN<br>WITHIN DIMENSION                                    | LABLE SEE C                         | HART             | SU-41695        |                                          | 12 DE 4 L             | ~            |
|                  |                                                                           |                                        | REVISE DIMENSIO<br>EC NO: UCP2006-016<br>EC NO: UCP2006-016<br>CHYKDADERR 20<br>APPR/SMIH 2016<br>Rev ESCAPTIO |             | WITHIN DIMENSION                                                                      |                                     | RATED AND        | SHOULD NOT BE U | THAT IS PROPRIETAR<br>SED WITHOUT WRITTE | N PERMISSION          |              |
| tb_fra<br>Rev. ( | ne_D_P_ME_T 2002/02/02 19 18 17 16 15 14 13 12 11                         | 10                                     | 9 8                                                                                                            |             | 7 6                                                                                   | 5                                   | 4                | 3               | 2                                        | 1                     |              |
| /                |                                                                           | I                                      | I                                                                                                              | I           | I                                                                                     | I                                   | I                | I               | 1 1                                      |                       | $\mathbf{i}$ |
|                  |                                                                           |                                        |                                                                                                                |             |                                                                                       |                                     |                  |                 |                                          |                       |              |