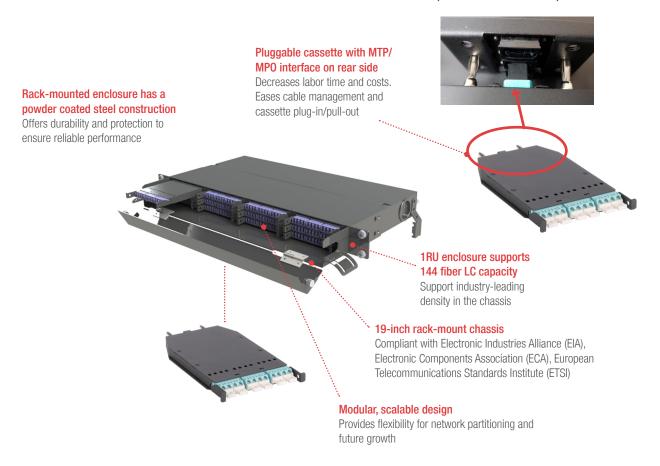

## **OptoConnect Rack-Mount 144 Fiber Enclosures and Cassettes**

Molex Rack-Mount 144 Fiber Enclosures and Cassettes are designed to meet highdensity fiber and cable management needs for data center, storage area network (SAN), local area network (LAN) and central office/headend applications

## **Features and Advantages**

## **Specifications**

### REFERENCE INFORMATION

Packaging: Carton
Front Rear Interface: LC/MPO/MTP
Fiber Capacity: 144 LCs
Cassette Installation:
Accommodates up to 12

### **MECHANICAL**

Dimension (Width x Depth x Height): 1RU — 430mm x 282mm x 44.00mm

Material: SPCC Finish: Powder Coating Enclosure Color: Black Cassette Color: Metallic/Black

### **PHYSICAL**

Housing: Metal Box Fiber Type: SM/OM3/OM4 LC Adapter Color: Blue/Aqua MPO/MTP Adapter Color: Black