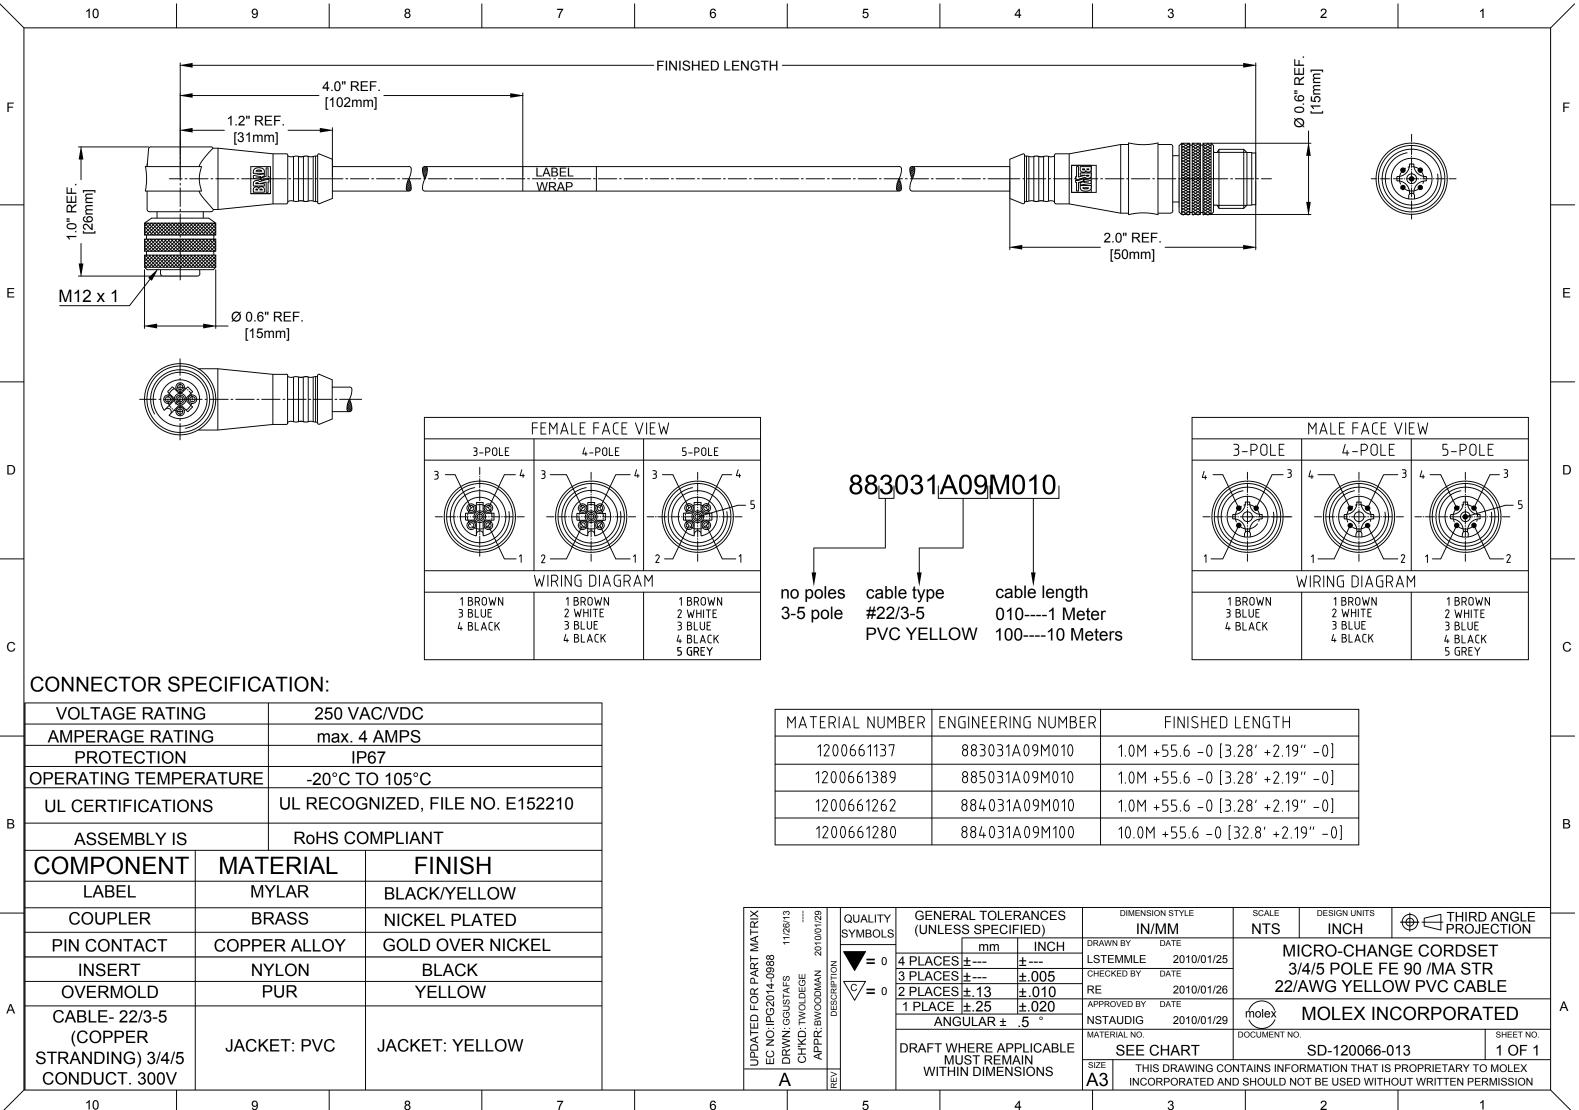

|             |  | DLAGN/TELL       | .000 |  |   |                |               |                        |         |                |
|-------------|--|------------------|------|--|---|----------------|---------------|------------------------|---------|----------------|
| BRASS       |  | NICKEL PLATED    |      |  |   | MATRIX         | 11/26/13      | 01/29                  | QUALITY | GE<br>(UN      |
| OPPER ALLOY |  | GOLD OVER NICKEL |      |  |   | $\geq$         | 11/           | 2010/01/29             | SYMBOLS |                |
| NYLON       |  | BLACK            |      |  |   | -0988          | sщ            | AN<br>TION             |         | 4 PLA<br>3 PLA |
| PUR         |  | YELLOW           |      |  |   | OR F<br>2014   | STAFS         | BWOODMAN<br>DESCRIPTIO |         | 2 PLA<br>1 PLA |
|             |  |                  |      |  |   | ED F           | : GGU         |                        |         | IPLA           |
| ACKET: PVC  |  | JACKET: YELLOW   |      |  |   | UPDAT<br>EC NO | DRWN<br>CH'KD | APPR                   |         | DRAF           |
|             |  |                  |      |  |   | ЪШ             | <u>A</u>      | KEV /                  |         | W              |
| 9           |  | 8                | 7    |  | 6 |                |               | 5                      |         |                |