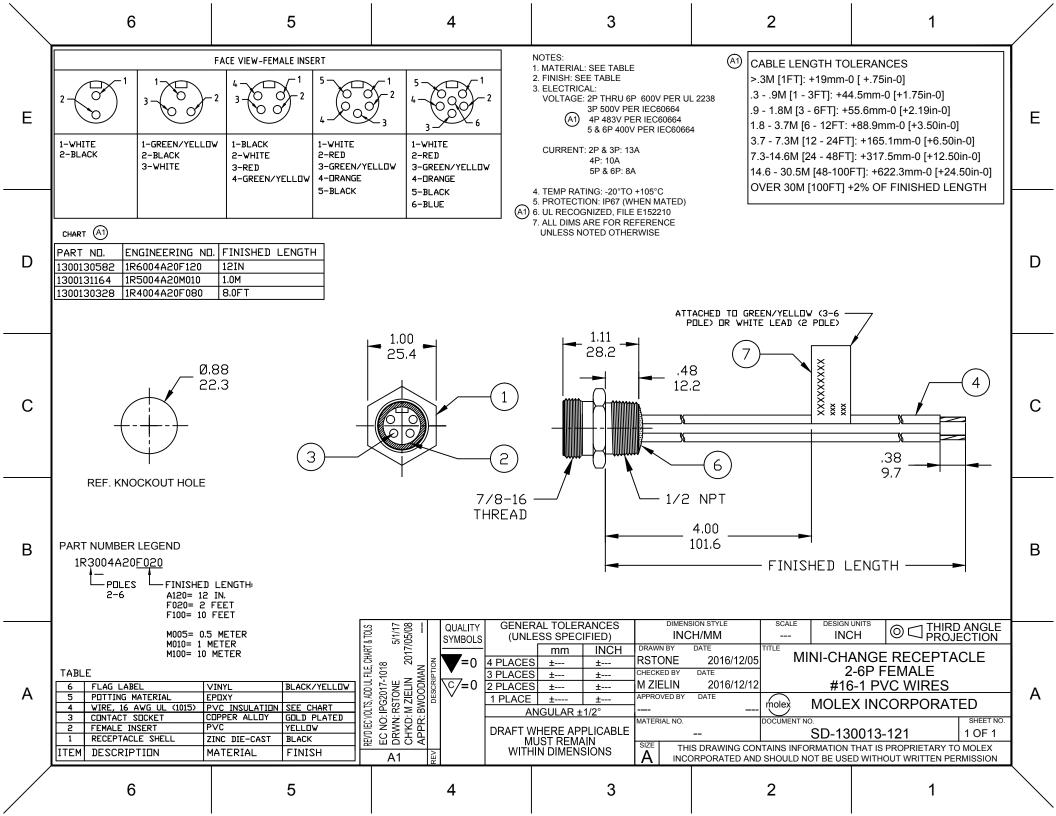

LEX INCORP<br>0-130013-060<br>TION THAT IS PROPRIE USED WITHOUT W | ORATED  SHEET NO. 2 OF 2  IETARY TO MOLEX | -  |  |
| †II | b_frame_C_P_AM<br>Rev. E 2006/04/1 | 1_ T<br>15 <b>12</b>    |                                                 | 11                            | 10                | 9                                      | 8                                                                       | 7                          |                | 6                                                              | 5                                                                            | 4                                                         | 3               | 2                                                                  | 1                                         |    |  |