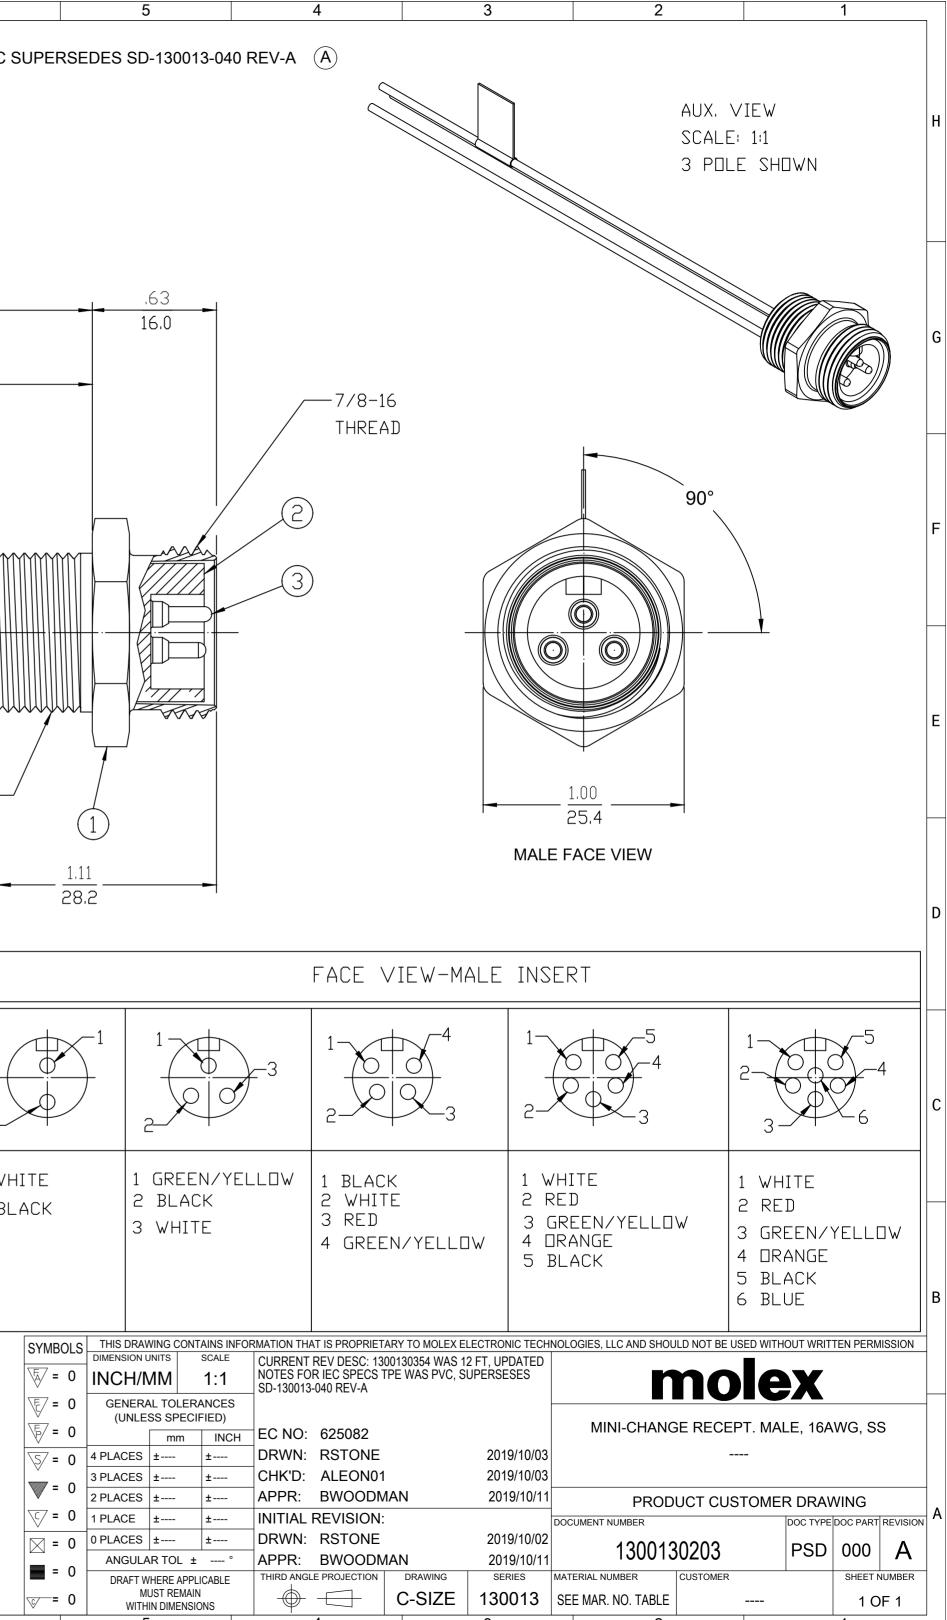

|   | 12                           |           | 11        | 10                  | 9                | ł     | 8                | 7            |     | 6               |
|---|------------------------------|-----------|-----------|---------------------|------------------|-------|------------------|--------------|-----|-----------------|
| Н | MATERIAL NO. ENGINEERING NO. |           | ING ND. L | LENGTH              |                  | POLES | ELECTRICAL SPECS |              | REI | F. THIS DOC SUP |
|   | 1300130203                   | 1R3006A20 | )A1201 1  | 2.00 IN +.75-0 (30  | 4.8mm +19.1mm-0) | 3     | 600 VD           | LTS, 13 AMPS |     |                 |
|   | 1300130216                   | 1R3006A20 | )F0601 6  | 5 FT,0 IN +2.19-0 0 | (1.83M +55.6-0)  | S     | 600 VD           | LTS, 13 AMPS |     |                 |
|   | 1300130354                   | 1R4006A20 | )A1201 1  | 2.00 IN +.75-0 (30  | 4.8mm +19.1mm-0) | 4     | 600 VD           | LTS, 10 AMPS | A   |                 |
|   |                              |           |           |                     |                  |       |                  |              |     |                 |

G

B

FORMAT: ACAD-tb-prod-C REVISION: A1 DATE: 2019/08/12

12

|   | 5      | LABEL                     | VINYL               | BLACK/YELLOW     |  |  |  |
|---|--------|---------------------------|---------------------|------------------|--|--|--|
| A | 4      | WIRE, 16 AWG, UL1015      | PVC INSULATION      | SEE WIRE DIAGRAM |  |  |  |
|   | 3      | CONTACT PIN               | Cu ALLOY            | GOLD PLATED      |  |  |  |
|   | 2      | INSERT                    | TPE (A)             | YELLOW           |  |  |  |
|   | 1      | RECEPTACLE SHELL          | ST. STEEL           | PASSIVATED       |  |  |  |
|   | ITEM   | DESCRIPTION               | MATERIAL            | FINISH           |  |  |  |
|   | DOCUME | NT STATUS P1 RELEASE DATE | 2019/10/11 22:50:03 |                  |  |  |  |