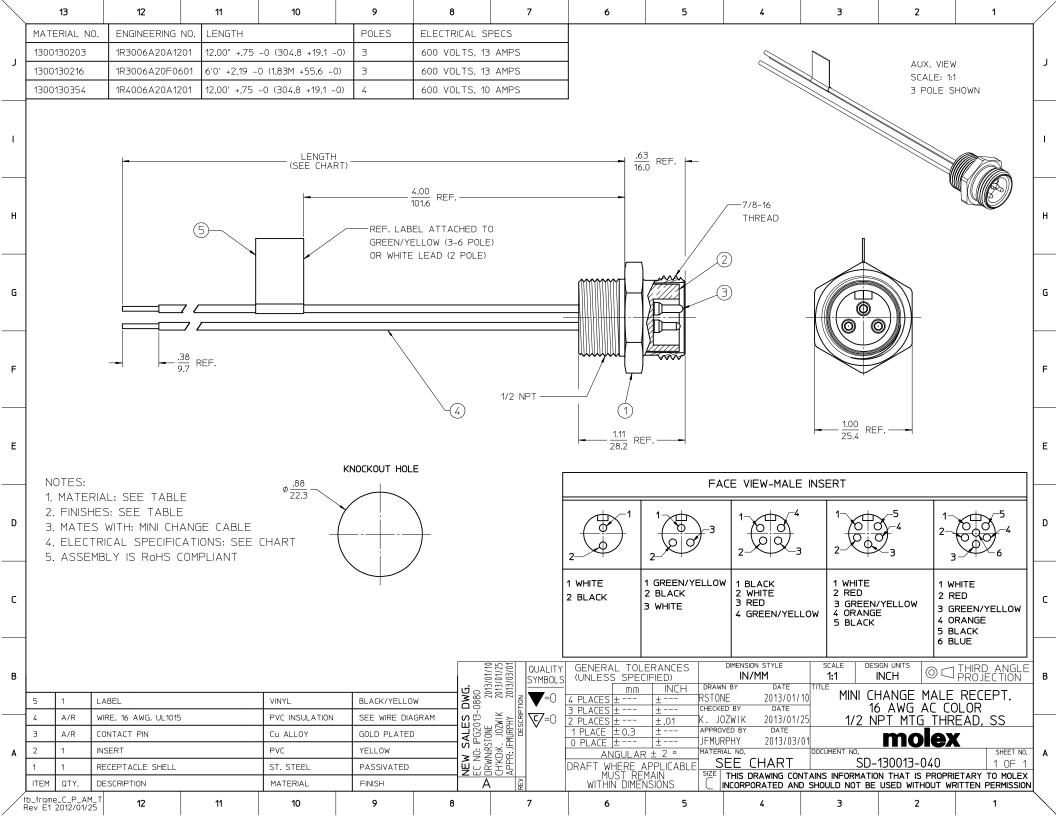

|   | 12                           |           | 11        | 10                  | 9                | ł     | 8                | 7            |     | 6               |
|---|------------------------------|-----------|-----------|---------------------|------------------|-------|------------------|--------------|-----|-----------------|
| Н | MATERIAL NO. ENGINEERING NO. |           | ING ND. L | LENGTH              |                  | POLES | ELECTRICAL SPECS |              | REI | F. THIS DOC SUP |
|   | 1300130203                   | 1R3006A20 | )A1201 1  | 2.00 IN +.75-0 (30  | 4.8mm +19.1mm-0) | 3     | 600 VD           | LTS, 13 AMPS |     |                 |
|   | 1300130216                   | 1R3006A20 | )F0601 6  | 5 FT,0 IN +2.19-0 0 | (1.83M +55.6-0)  | S     | 600 VD           | LTS, 13 AMPS |     |                 |
|   | 1300130354                   | 1R4006A20 | )A1201 1  | 2.00 IN +.75-0 (30  | 4.8mm +19.1mm-0) | 4     | 600 VD           | LTS, 10 AMPS | A   |                 |
|   |                              |           |           |                     |                  |       |                  |              |     |                 |

G

B

FORMAT: ACAD-tb-prod-C REVISION: A1 DATE: 2019/08/12

12

|   | 5      | LABEL                     | VINYL               | BLACK/YELLOW     |  |  |  |
|---|--------|---------------------------|---------------------|------------------|--|--|--|
| A | 4      | WIRE, 16 AWG, UL1015      | PVC INSULATION      | SEE WIRE DIAGRAM |  |  |  |
|   | 3      | CONTACT PIN               | Cu ALLOY            | GOLD PLATED      |  |  |  |
|   | 2      | INSERT                    | TPE (A)             | YELLOW           |  |  |  |
|   | 1      | RECEPTACLE SHELL          | ST. STEEL           | PASSIVATED       |  |  |  |
|   | ITEM   | DESCRIPTION               | MATERIAL            | FINISH           |  |  |  |
|   | DOCUME | NT STATUS P1 RELEASE DATE | 2019/10/11 22:50:03 |                  |  |  |  |