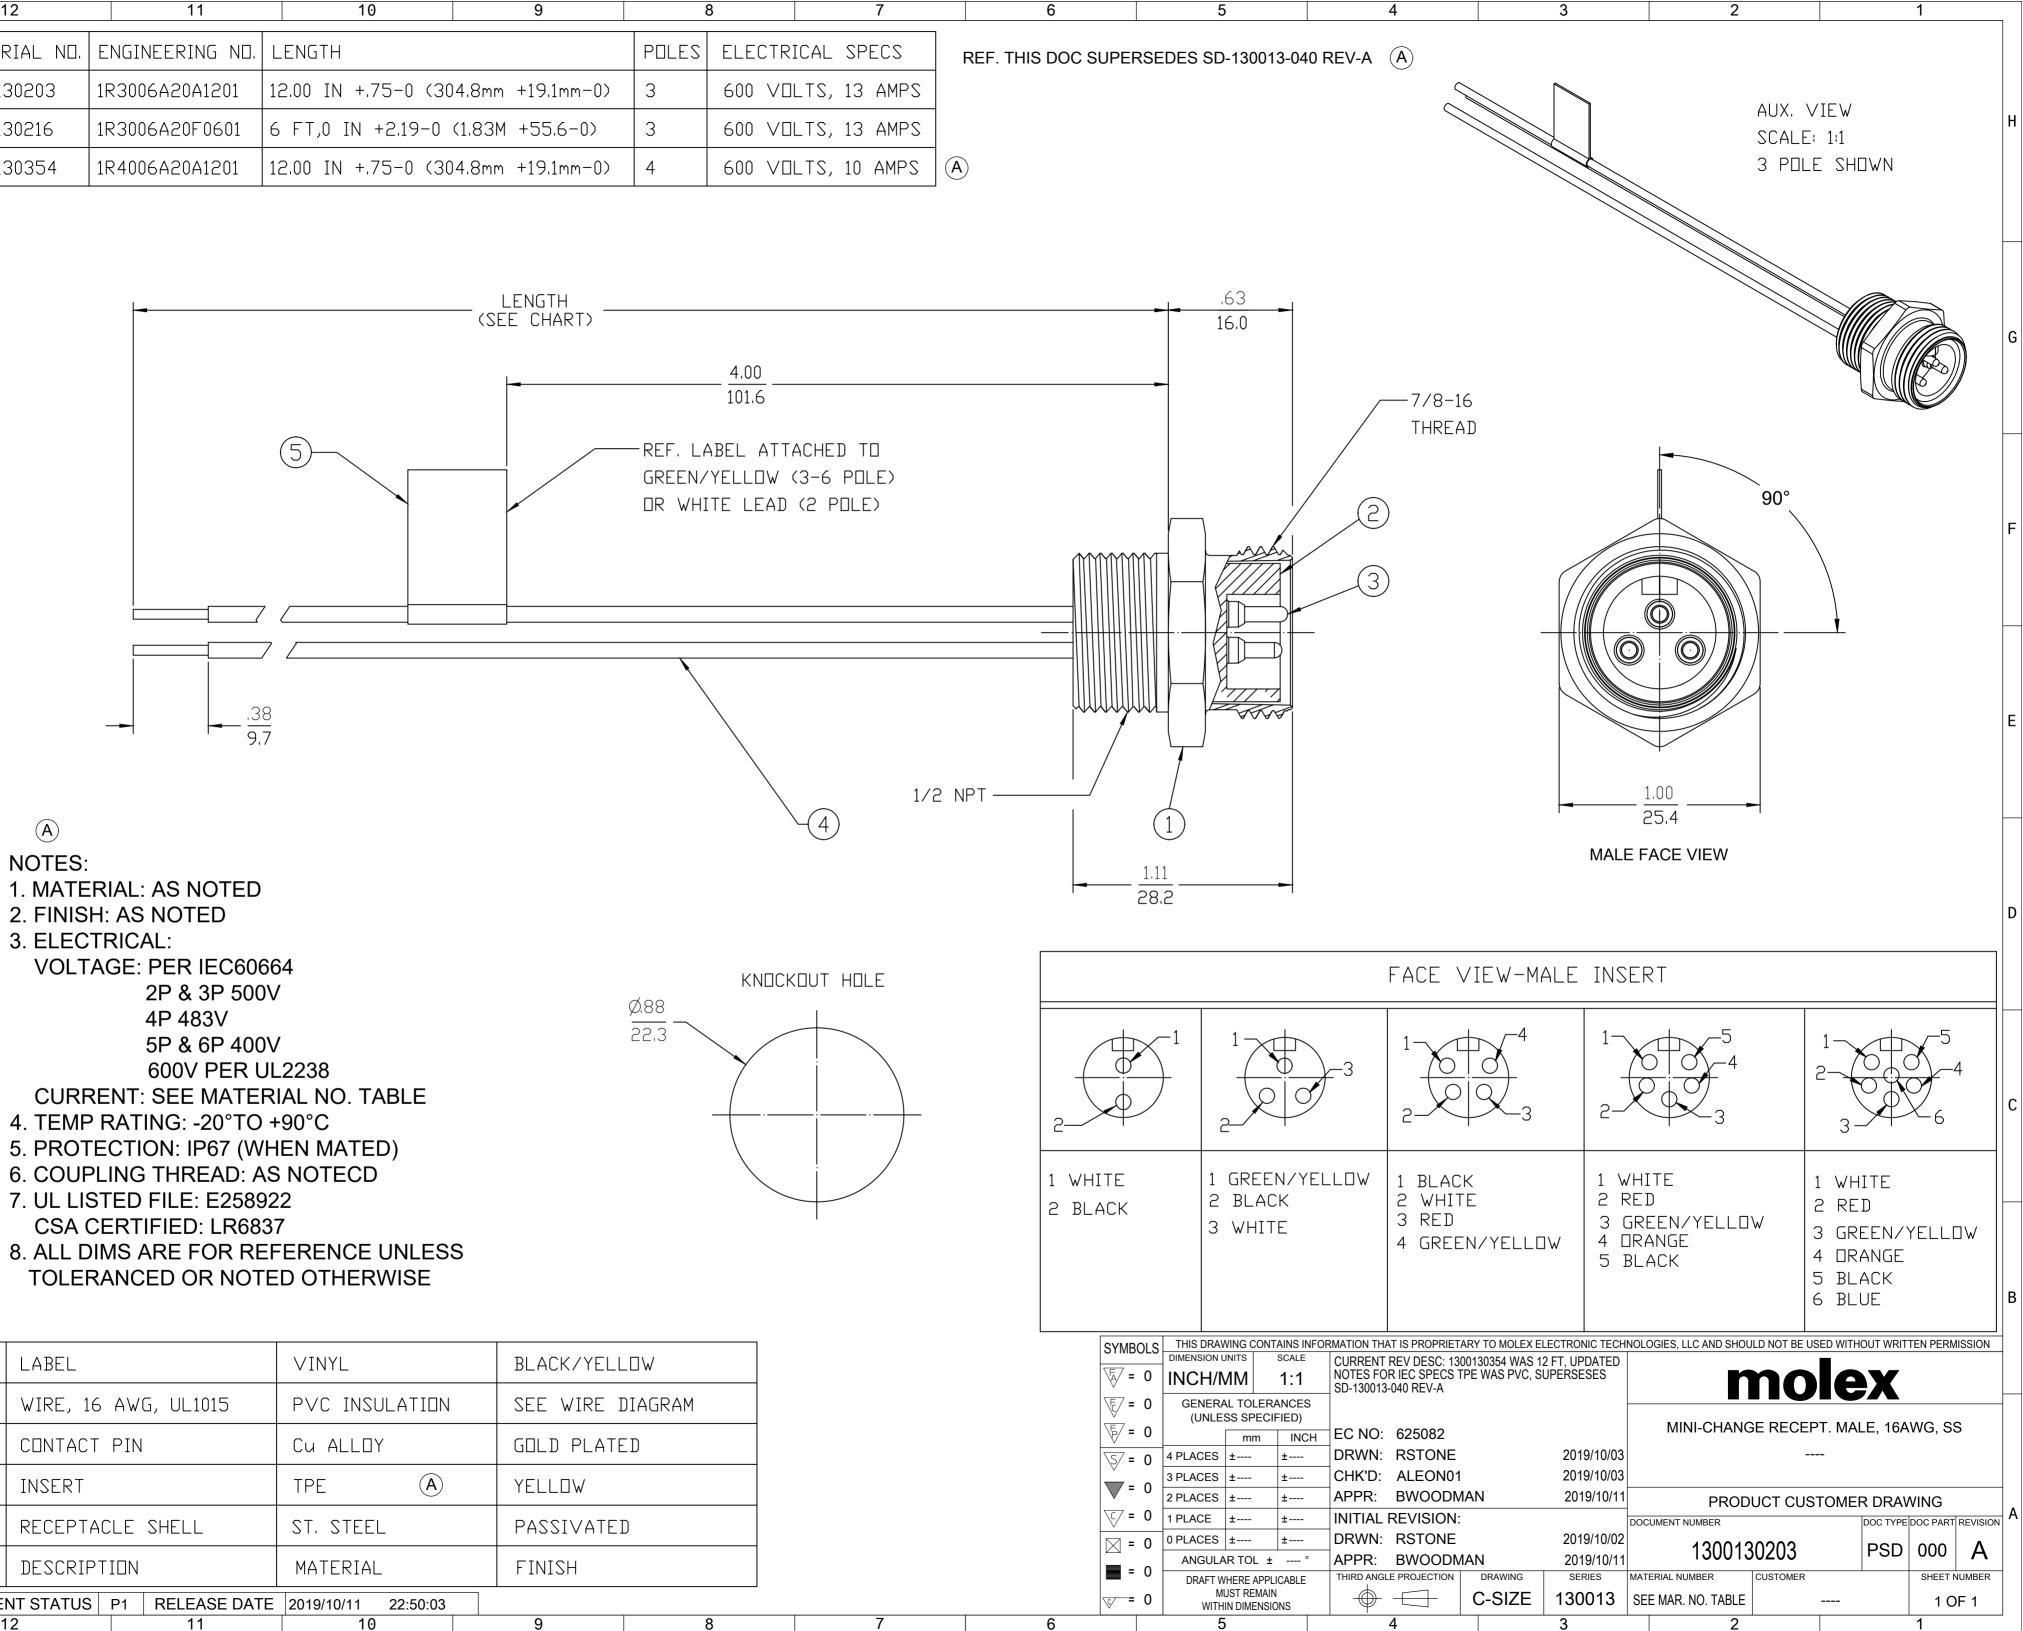

|   | 12                           |           | 11        | 10                  | 9                | ł     | 8                | 7            |     | 6               |
|---|------------------------------|-----------|-----------|---------------------|------------------|-------|------------------|--------------|-----|-----------------|
| Н | MATERIAL NO. ENGINEERING NO. |           | ING ND. L | LENGTH              |                  | POLES | ELECTRICAL SPECS |              | REI | F. THIS DOC SUP |
|   | 1300130203                   | 1R3006A20 | )A1201 1  | 2.00 IN +.75-0 (30  | 4.8mm +19.1mm-0) | 3     | 600 VD           | LTS, 13 AMPS |     |                 |
|   | 1300130216                   | 1R3006A20 | )F0601 6  | 5 FT,0 IN +2.19-0 0 | (1.83M +55.6-0)  | S     | 600 VD           | LTS, 13 AMPS |     |                 |
|   | 1300130354                   | 1R4006A20 | )A1201 1  | 2.00 IN +.75-0 (30  | 4.8mm +19.1mm-0) | 4     | 600 VD           | LTS, 10 AMPS | A   |                 |
|   |                              |           |           |                     |                  |       |                  |              |     |                 |

G

B

FORMAT: ACAD-tb-prod-C REVISION: A1 DATE: 2019/08/12

12

|   | 5      | LABEL                     | VINYL               | BLACK/YELLOW     |  |  |  |
|---|--------|---------------------------|---------------------|------------------|--|--|--|
| A | 4      | WIRE, 16 AWG, UL1015      | PVC INSULATION      | SEE WIRE DIAGRAM |  |  |  |
|   | 3      | CONTACT PIN               | Cu ALLOY            | GOLD PLATED      |  |  |  |
|   | 2      | INSERT                    | TPE (A)             | YELLOW           |  |  |  |
|   | 1      | RECEPTACLE SHELL          | ST. STEEL           | PASSIVATED       |  |  |  |
|   | ITEM   | DESCRIPTION               | MATERIAL            | FINISH           |  |  |  |
|   | DOCUME | NT STATUS P1 RELEASE DATE | 2019/10/11 22:50:03 |                  |  |  |  |