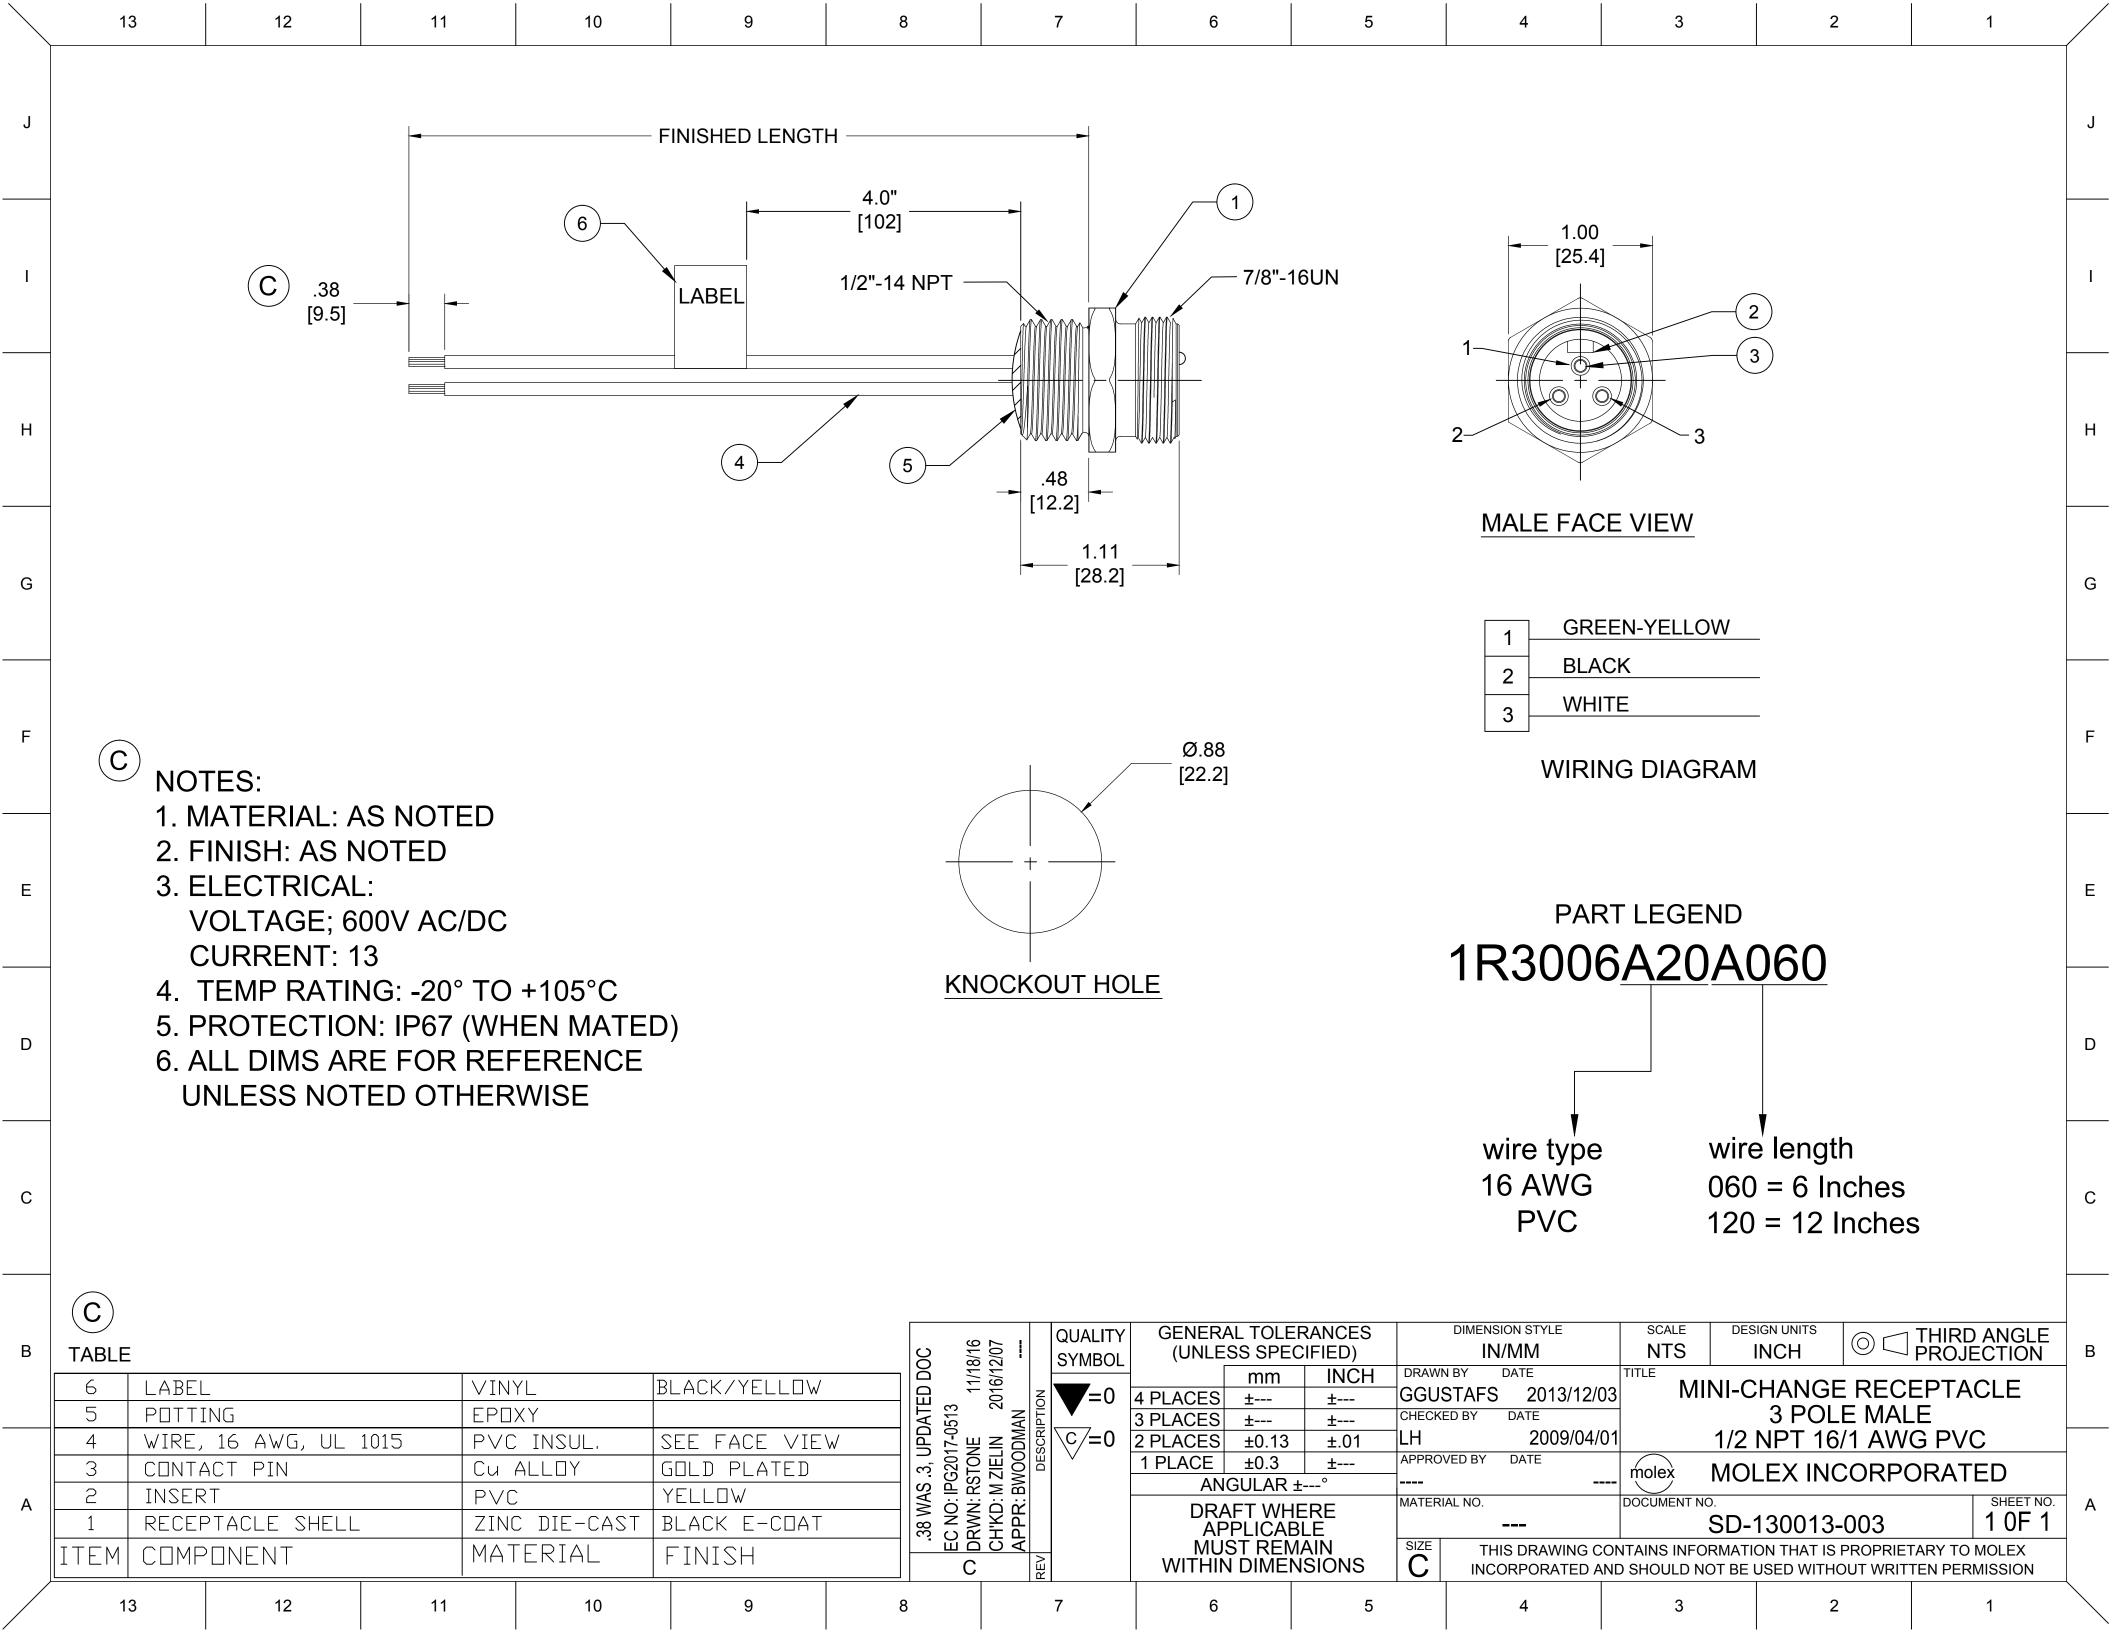

|             | 13                                                        | 12        | 11      | 10                                                                   | 9           | 8                                                               | 7                                  | 6                                                         |                   | 5                                                                    | 4                      | 3                | 2                                          | 1                          |    |
|-------------|-----------------------------------------------------------|-----------|---------|----------------------------------------------------------------------|-------------|------------------------------------------------------