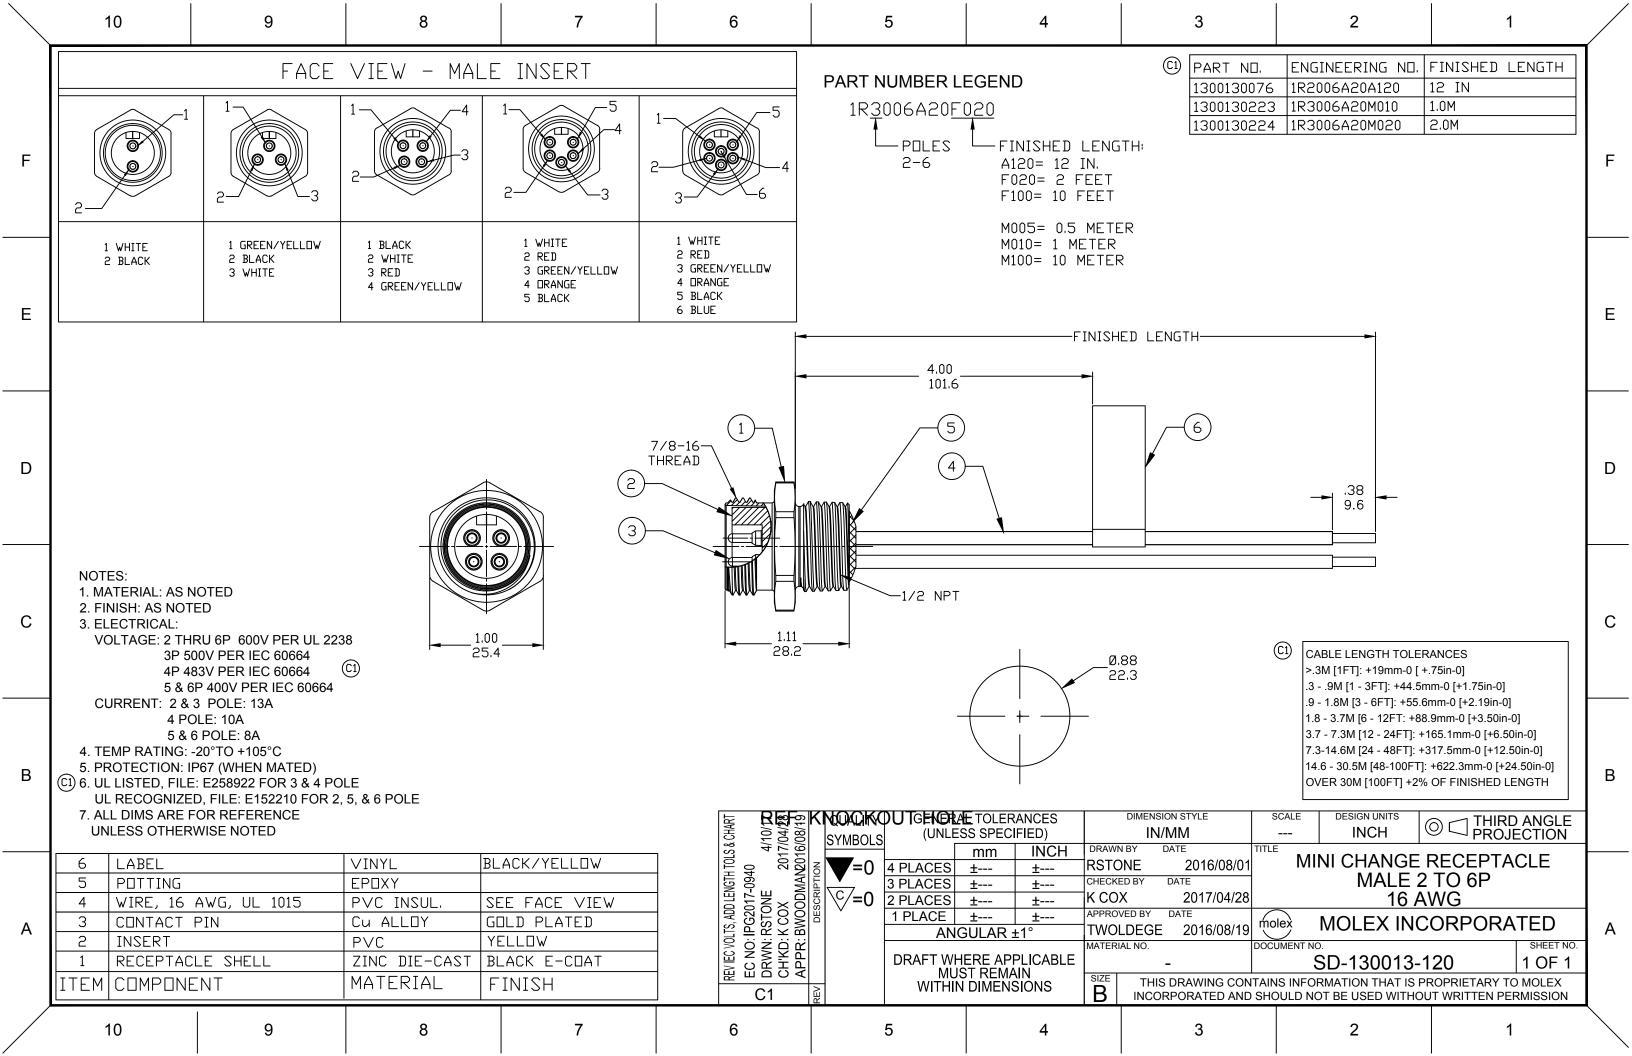

|             | 13                                                        | 12        | 11      | 10                                                                   | 9           | 8                                                               | 7                                  | 6                                                         |                   | 5                                                                    | 4                      | 3                | 2                                          | 1                          |    |
|-------------|-----------------------------------------------------------|-----------|---------|----------------------------------------------------------------------|-------------|-----------------------------------------------------------------|------------------------------------|-----------------------------------------------------------|-------------------|----------------------------------------------------------------------|------------------------|------------------|--------------------------------------------|----------------------------|----|
| J           | MALE RECEPTACLE ASSEMBLY                                  |           |         |                                                                      |             |                                                                 |                                    |                                                           |                   |                                                                      |                        |                  |                                            |                            | J  |
|             |                                                           |           |         |                                                                      |             |                                                                 |                                    |                                                           | 2 POL             | .E 3 F                                                               | POLE 4 PC              | DLE 5 P          | OLE 6                                      | POLE                       |    |
|             |                                                           |           | SI. No. | DESCRIPTION                                                          |             | MATERIA                                                         | L FIN                              | ISH                                                       |                   |                                                                      | <br>QUAN               |                  |                                            |                            |    |
|             | <u>-</u>                                                  |           | 1       | RECEPTACLE SHELL                                                     |             | ZINC DIECAS                                                     |                                    |                                                           | 1 1 1             |                                                                      |                        | 1 1              |                                            |                            |    |
|             |                                                           |           | 2       | PIN CONTACT 16AWG                                                    |             | COPPER ALL                                                      |                                    |                                                           | 2                 |                                                                      | 3 4                    | 5                |                                            | 6                          |    |
| н           |                                                           |           | 3       | LABEL                                                                |             | PLASTIC FIL                                                     | M BLACK/Y                          | ELLOW                                                     | 1                 |                                                                      | 1 1                    |                  |                                            | 1                          |    |
|             |                                                           |           | 4       | 2P MALE INSERT PV                                                    | PVC         | YELLOW                                                          |                                    | 1                                                         |                   |                                                                      |                        |                  |                                            | ١                          |    |
|             |                                                           |           |         | 3P MALE INSERT PV                                                    | PVC         | YELLOW                                                          |                                    |                                                           | ,                 | 1                                                                    |                        |                  |                                            | "                          |    |
|             |                                                           |           |         | 4P MALE INSERT PV                                                    | PVC         | YELLOW                                                          |                                    |                                                           |                   | 1                                                                    |                        |                  |                                            |                            |    |
|             |                                                           |           |         | 5P MALE INSERT PV                                                    | C A SIZE    | PVC                                                             | YELLOW                             |                                                           |                   |                                                                      |                        | 1                |                                            |                            | 7  |
| G           |                                                           |           |         | 6P MALE INSERT PV                                                    | C A SIZE    | PVC                                                             | YELLOW                             |                                                           |                   |                                                                      |                        |                  |                                            | 1                          |    |
|             |                                                           |           |         | #16-1 WHT PVC WIRE UL1015                                            |             | PVC JACKET                                                      | WHITE                              |                                                           | 1                 |                                                                      | 1 1                    | 1                |                                            | 1                          | G  |
|             |                                                           | 5         |         | #16-1 RED PVC WIRE                                                   | UL1015      | PVC JACKET                                                      | RED                                |                                                           |                   |                                                                      |                        |                  |                                            | 1                          |    |
|             |                                                           |           | 5       | #16-1 ORN PVC WIRE                                                   | UL1015      | PVC JACKET                                                      | ORANGE                             |                                                           |                   |                                                                      | 1 1                    | 1                |                                            | 1                          |    |
|             |                                                           |           |         | #16-1 GRN/YEL PVC                                                    | WIRE UL1015 | PVC JACKET                                                      | GREEN/Y                            | ELLOW                                                     |                   |                                                                      |                        | 1                |                                            | 1                          |    |
| F           |                                                           |           |         | #16-1 BLU PVC WIRE                                                   | PVC JACKET  | BLUE                                                            |                                    |                                                           |                   | 1                                                                    | 1                      |                  | 1                                          | F                          |    |
|             |                                                           |           |         | #16-1 BLK PVC WIRE                                                   | UL1015      | PVC JACKET                                                      | BLACK                              |                                                           | 1                 |                                                                      | 1 1                    | 1                |                                            | 1                          |    |
| E           | POLE COUNT   MAX. VOLTAGE RATING   MAX. CURRENT RATING    |           |         |                                                                      |             |                                                                 |                                    |                                                           |                   |                                                                      |                        |                  |                                            |                            |    |
|             |                                                           |           |         |                                                                      |             |                                                                 |                                    |                                                           | 2 P               |                                                                      | 600 VOLTS              |                  | AMPS                                       |                            |    |
| D           | PART NUMBER                                               | DESCRIP-  | TION T  | EINISHED I ENGTH                                                     |             |                                                                 |                                    |                                                           | 3 P               |                                                                      | 600 VOLTS              | 13               | AMPS                                       |                            |    |
|             | PART NUMBER DESCRIPTION  1300130076 1R2006A20A120         |           |         | FINISHED LENGTH<br>12.0" +.75" -0 [0.3M +19                          |             |                                                                 |                                    | 4 P                                                       | OLE               | 600 VOLTS                                                            | 10                     | AMPS             |                                            | D                          |    |
|             | 1300130084 1R2006A20F060                                  |           |         |                                                                      |             |                                                                 |                                    | 5 P                                                       | OLE               | 600 VOLTS                                                            |                        | 8 AMPS           |                                            |                            |    |
|             | 1300130202                                                |           |         | 6.0' +2.19" -0 [1.8M +55.6MM -0]<br>12.0" +.75" -0 [0.3M +19.1MM -0] |             |                                                                 |                                    | ļ                                                         |                   | OLE                                                                  | 600 VOLTS              | 8 /              | 8 AMPS                                     |                            |    |
| С           | 1300130215 1R3006A20F060                                  |           |         | 6.0' +2.19" -0 [1.8M +55.6MM -0]                                     |             |                                                                 |                                    |                                                           |                   |                                                                      |                        |                  |                                            |                            |    |
|             | 1300130353 1R4006A20A120                                  |           |         | 12.0" +.75" -0 [0.3M +19.1MM -0]                                     |             |                                                                 |                                    |                                                           |                   |                                                                      |                        |                  |                                            |                            | C  |
|             |                                                           |           |         | 6.0' +2.19" -0 [1.8M +55                                             |             |                                                                 |                                    |                                                           |                   |                                                                      |                        |                  |                                            |                            |    |
|             |                                                           |           |         | 12.0" +.75" -0 [0.3M +19                                             |             |                                                                 |                                    |                                                           |                   |                                                                      |                        |                  |                                            |                            |    |
|             | 1300130503                                                | 1R5006A20 |         | 6.0' +2.19" -0 [1.8M +55                                             |             | <u> </u>                                                        | _   QUALITY GENER                  |                                                           |                   | ANCES                                                                | DIMENSION STYLE        | SCALE DE         | SCALE DESIGN UNITS                         |                            | -  |
| В           | 1300130593                                                | 1R6006A20 |         | 12.0" +.75* -0 [0.3M +19.1MM -0]                                     |             | NO 2                                                            | NO 100 68 SYMBOLS (UNLE            |                                                           | SS SPECIFIED)     |                                                                      | IN/MM                  |                  | INCH   🔘 I                                 | ○ ☐ THIRD ANGLE PROJECTION |    |
|             | 1300130605 1R6006A20F060 6.0' +2.19" -0 [1.8M +55.6MM -0] |           |         | <b>⊲PT</b><br>-0057<br>200                                           | V=0         | 4 PLACES ±                                                      |                                    | <u>+</u> NKUM                                             | IAR01 31/07/      |                                                                      | MC 2P MR<br>16/1 PV    |                  |                                            |                            |    |
| Α           |                                                           |           |         |                                                                      |             | ENTER DESCRIPTION EC NO: WNA 2010-0057 DRWN:NKUMAR01 2009/07/31 | CHYKD: APPR: JFMURPHY REV  DESCRIP | 3 PLACES ± 2 PLACES ± 1 PLACE = ± ANC DRAFT WH MUS WITHIN | ±<br>±<br>JULAR ± | + BW00<br>+ APPRO<br>1/2 JFMU<br>MATER<br>PLICABLE SIZE<br>ONLS SIZE | 11110 011/11/11/10 001 | DOCUMENT NO. SD- | LEX INCOR<br>-130013-076<br>on that is pro |                            | ┤¨ |
| tb_t<br>Rev | frame_C_P_AM_T<br>/. E 2006/04/15                         | 12        | 11      | 10                                                                   | 9           | 8                                                               | 7                                  | 6                                                         |                   | 5                                                                    | 4                      | 3                | 2                                          | 1                          |    |