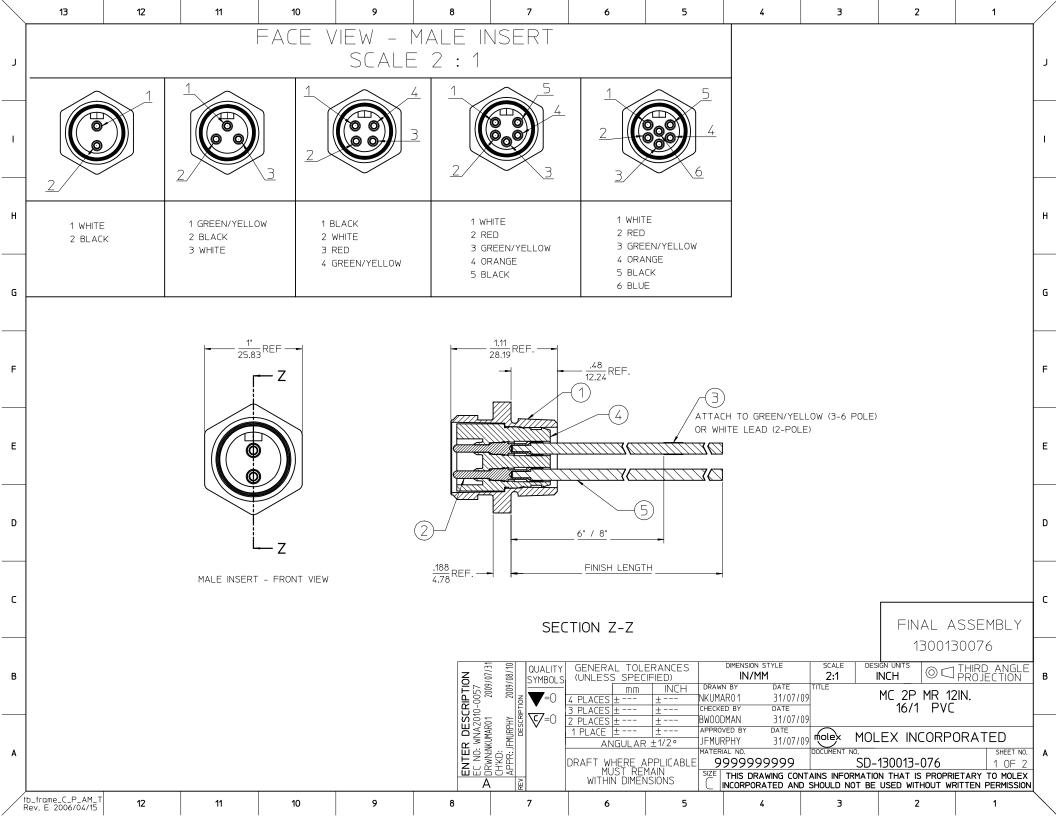

|             | 13                                                        | 12        | 11      | 10                                                                   | 9           | 8                                                               | 7                                  | 6                                                         |                   | 5                                                                    | 4                      | 3                | 2                                          | 1                          |    |
|-------------|-----------------------------------------------------------|-----------|---------|----------------------------------------------------------------------|-------------|-----------------------------------------------------------------|------------------------------------|-----------------------------------------------------------|-------------------|----------------------------------------------------------------------|------------------------|------------------|--------------------------------------------|----------------------------|----|
| J           | MALE RECEPTACLE ASSEMBLY                                  |           |         |                                                                      |             |                                                                 |                                    |                                                           |                   |                                                                      |                        |                  |                                            |                            | J  |
|             |                                                           |           |         |                                                                      |             |                                                                 |                                    |                                                           | 2 POL             | .E 3 F                                                               | POLE 4 PC              | DLE 5 P          | OLE 6                                      | POLE                       |    |
|             |                                                           |           | SI. No. | DESCRIPTION                                                          |             | MATERIA                                                         | L FIN                              | ISH                                                       |                   |                                                                      | <br>QUAN               |                  |                                            |                            |    |
|             | <u>-</u>                                                  |           | 1       | RECEPTACLE SHELL                                                     |             | ZINC DIECAS                                                     |                                    |                                                           | 1 1 1             |                                                                      |                        | 1 1              |                                            |                            |    |
|             |                                                           |           | 2       | PIN CONTACT 16AWG                                                    |             | COPPER ALL                                                      |                                    |                                                           | 2                 |                                                                      | 3 4                    | 5                |                                            | 6                          |    |
| н           |                                                           |           | 3       | LABEL                                                                |             | PLASTIC FIL                                                     | M BLACK/Y                          | ELLOW                                                     | 1                 |                                                                      | 1 1                    |                  |                                            | 1                          |    |
|             |                                                           |           | 4       | 2P MALE INSERT PV                                                    | PVC         | YELLOW                                                          |                                    | 1                                                         |                   |                                                                      |                        |                  |                                            | ١                          |    |
|             |                                                           |           |         | 3P MALE INSERT PV                                                    | PVC         | YELLOW                                                          |                                    |                                                           | ,                 | 1                                                                    |                        |                  |                                            | "                          |    |
|             |                                                           |           |         | 4P MALE INSERT PV                                                    | PVC         | YELLOW                                                          |                                    |                                                           |                   | 1                                                                    |                        |                  |                                            |                            |    |
|             |                                                           |           |         | 5P MALE INSERT PV                                                    | C A SIZE    | PVC                                                             | YELLOW                             |                                                           |                   |                                                                      |                        | 1                |                                            |                            | 7  |
| G           |                                                           |           |         | 6P MALE INSERT PV                                                    | C A SIZE    | PVC                                                             | YELLOW                             |                                                           |                   |                                                                      |                        |                  |                                            | 1                          |    |
|             |                                                           |           |         | #16-1 WHT PVC WIRE UL1015                                            |             | PVC JACKET                                                      | WHITE                              |                                                           | 1                 |                                                                      | 1 1                    | 1                |                                            | 1                          | G  |
|             |                                                           | 5         |         | #16-1 RED PVC WIRE                                                   | UL1015      | PVC JACKET                                                      | RED                                |                                                           |                   |                                                                      |                        |                  |                                            | 1                          |    |
|             |                                                           |           | 5       | #16-1 ORN PVC WIRE                                                   | UL1015      | PVC JACKET                                                      | ORANGE                             |                                                           |                   |                                                                      | 1 1                    | 1                |                                            | 1                          |    |
|             |                                                           |           |         | #16-1 GRN/YEL PVC                                                    | WIRE UL1015 | PVC JACKET                                                      | GREEN/Y                            | ELLOW                                                     |                   |                                                                      |                        | 1                |                                            | 1                          |    |
| F           |                                                           |           |         | #16-1 BLU PVC WIRE                                                   | PVC JACKET  | BLUE                                                            |                                    |                                                           |                   | 1                                                                    | 1                      |                  | 1                                          | F                          |    |
|             |                                                           |           |         | #16-1 BLK PVC WIRE                                                   | UL1015      | PVC JACKET                                                      | BLACK                              |                                                           | 1                 |                                                                      | 1 1                    | 1                |                                            | 1                          |    |
| E           | POLE COUNT   MAX. VOLTAGE RATING   MAX. CURRENT RATING    |           |         |                                                                      |             |                                                                 |                                    |                                                           |                   |                                                                      |                        |                  |                                            |                            |    |
|             |                                                           |           |         |                                                                      |             |                                                                 |                                    |                                                           | 2 P               |                                                                      | 600 VOLTS              |                  | AMPS                                       |                            |    |
| D           | PART NUMBER                                               | DESCRIP-  | TION T  | EINISHED I ENGTH                                                     |             |                                                                 |                                    |                                                           | 3 P               |                                                                      | 600 VOLTS              | 13               | AMPS                                       |                            |    |
|             | PART NUMBER DESCRIPTION  1300130076 1R2006A20A120         |           |         | FINISHED LENGTH<br>12.0" +.75" -0 [0.3M +19                          |             |                                                                 |                                    | 4 P                                                       | OLE               | 600 VOLTS                                                            | 10                     | AMPS             |                                            | D                          |    |
|             | 1300130084 1R2006A20F060                                  |           |         |                                                                      |             |                                                                 |                                    | 5 P                                                       | OLE               | 600 VOLTS                                                            |                        | 8 AMPS           |                                            |                            |    |
|             | 1300130202                                                |           |         | 6.0' +2.19" -0 [1.8M +55.6MM -0]<br>12.0" +.75" -0 [0.3M +19.1MM -0] |             |                                                                 |                                    | ļ                                                         |                   | OLE                                                                  | 600 VOLTS              | 8 /              | 8 AMPS                                     |                            |    |
| С           | 1300130215 1R3006A20F060                                  |           |         | 6.0' +2.19" -0 [1.8M +55.6MM -0]                                     |             |                                                                 |                                    |                                                           |                   |                                                                      |                        |                  |                                            |                            |    |
|             | 1300130353 1R4006A20A120                                  |           |         | 12.0" +.75" -0 [0.3M +19.1MM -0]                                     |             |                                                                 |                                    |                                                           |                   |                                                                      |                        |                  |                                            |                            | C  |
|             |                                                           |           |         | 6.0' +2.19" -0 [1.8M +55                                             |             |                                                                 |                                    |                                                           |                   |                                                                      |                        |                  |                                            |                            |    |
|             |                                                           |           |         | 12.0" +.75" -0 [0.3M +19                                             |             |                                                                 |                                    |                                                           |                   |                                                                      |                        |                  |                                            |                            |    |
|             | 1300130503                                                | 1R5006A20 |         | 6.0' +2.19" -0 [1.8M +55                                             |             | <u> </u>                                                        | _   QUALITY GENER                  |                                                           |                   | ANCES                                                                | DIMENSION STYLE        | SCALE DE         | SCALE DESIGN UNITS                         |                            | -  |
| В           | 1300130593                                                | 1R6006A20 |         | 12.0" +.75* -0 [0.3M +19.1MM -0]                                     |             | NO 2                                                            | NO 100 68 SYMBOLS (UNLE            |                                                           | SS SPECIFIED)     |                                                                      | IN/MM                  |                  | INCH   🔘 I                                 | ○ ☐ THIRD ANGLE PROJECTION |    |
|             | 1300130605 1R6006A20F060 6.0' +2.19" -0 [1.8M +55.6MM -0] |           |         | <b>⊲PT</b><br>-0057<br>200                                           | V=0         | 4 PLACES ±                                                      |                                    | <u>+</u> NKUM                                             | IAR01 31/07/      |                                                                      | MC 2P MR<br>16/1 PV    |                  |                                            |                            |    |
| Α           |                                                           |           |         |                                                                      |             | ENTER DESCRIPTION EC NO: WNA 2010-0057 DRWN:NKUMAR01 2009/07/31 | CHYKD: APPR: JFMURPHY REV  DESCRIP | 3 PLACES ± 2 PLACES ± 1 PLACE = ± ANC DRAFT WH MUS WITHIN | ±<br>±<br>JULAR ± | + BW00<br>+ APPRO<br>1/2 JFMU<br>MATER<br>PLICABLE SIZE<br>ONLS SIZE | 11110 011/11/11/10 001 | DOCUMENT NO. SD- | LEX INCOR<br>-130013-076<br>on that is pro |                            | ┤¨ |
| tb_t<br>Rev | frame_C_P_AM_T<br>/. E 2006/04/15                         | 12        | 11      | 10                                                                   | 9           | 8                                                               | 7                                  | 6                                                         |                   | 5                                                                    | 4                      | 3                | 2                                          | 1                          |    |