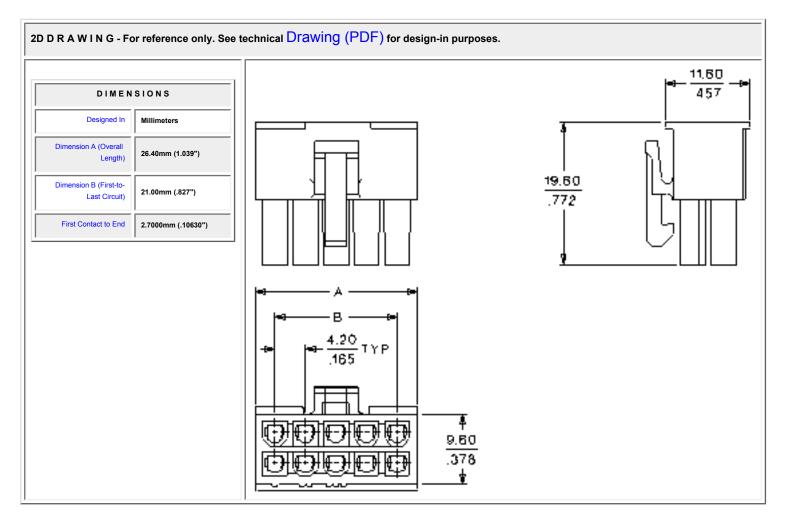

| Franklah Frank                                              |                                                                                               | Me lle                                                    | Dente                                                | D-L-L                                                                                                                                                                               | Destruction                                               |                                              |                                    |  |
|-------------------------------------------------------------|-----------------------------------------------------------------------------------------------|-----------------------------------------------------------|------------------------------------------------------|-------------------------------------------------------------------------------------------------------------------------------------------------------------------------------------|-----------------------------------------------------------|----------------------------------------------|------------------------------------|--|
| English Espai<br>По Русски 中文 5                             |                                                                                               | Italiano<br>한국어                                           | Deutsch                                              | Polski                                                                                                                                                                              | Português                                                 |                                              |                                    |  |
|                                                             | 11年日 4日                                                                                       | 인국어                                                       | 1                                                    |                                                                                                                                                                                     |                                                           |                                              | The same                           |  |
| Datasheet<br>Crimp Housings                                 |                                                                                               |                                                           |                                                      |                                                                                                                                                                                     |                                                           |                                              |                                    |  |
|                                                             |                                                                                               |                                                           |                                                      |                                                                                                                                                                                     |                                                           |                                              |                                    |  |
| Crimp                                                       |                                                                                               |                                                           |                                                      |                                                                                                                                                                                     |                                                           |                                              | a -                                |  |
| [ Home > Products > Housing                                 | gs > Datasheet ]                                                                              |                                                           |                                                      |                                                                                                                                                                                     |                                                           |                                              |                                    |  |
| 39-01-2120                                                  |                                                                                               |                                                           |                                                      |                                                                                                                                                                                     |                                                           |                                              |                                    |  |
| 4.20mm (.165") Pitch Mini-F<br>Circuits, Use with Strain Re | _ 94V-2, 12                                                                                   |                                                           | 5                                                    | D                                                                                                                                                                                   |                                                           |                                              |                                    |  |
| View all parts in series 5557d                              | Buy                                                                                           |                                                           |                                                      |                                                                                                                                                                                     |                                                           |                                              |                                    |  |
| Status                                                      | Active                                                                                        |                                                           |                                                      |                                                                                                                                                                                     | ଏକ୍ଟିଷ୍                                                   |                                              | 2                                  |  |
| Access Level                                                | Internet                                                                                      |                                                           |                                                      |                                                                                                                                                                                     | -4Q                                                       |                                              | 1                                  |  |
| Circuits / Positions                                        | 12                                                                                            |                                                           |                                                      |                                                                                                                                                                                     |                                                           | ~Q                                           | ¥                                  |  |
| Pitch / Center Spacing                                      | 4.20mm (.165")                                                                                |                                                           |                                                      |                                                                                                                                                                                     |                                                           |                                              |                                    |  |
| Rows                                                        | 2                                                                                             |                                                           |                                                      |                                                                                                                                                                                     |                                                           | This part is                                 |                                    |  |
| Product Name                                                | ELV and RoHS       Mini-Fit Jr.™       COMPLIANT                                              |                                                           |                                                      |                                                                                                                                                                                     |                                                           |                                              |                                    |  |
| Gender                                                      | Female                                                                                        |                                                           |                                                      |                                                                                                                                                                                     |                                                           | ENVIRONMENT                                  |                                    |  |
| Stackable                                                   | No RoHS Compliant Yes                                                                         |                                                           |                                                      |                                                                                                                                                                                     |                                                           |                                              |                                    |  |
| Wire Entry Angle                                            | Vertical                                                                                      |                                                           | Fai                                                  | atures and Benef                                                                                                                                                                    | ite                                                       |                                              |                                    |  |
| Panel Mount                                                 | No                                                                                            |                                                           |                                                      |                                                                                                                                                                                     | Receptacle for wire-to-wir                                | e or wire-to-board a                         | pplications                        |  |
|                                                             | RELATED PRODUCTS                                                                              |                                                           |                                                      | • F<br>• F                                                                                                                                                                          | Positive housing latch for<br>Fully isolated terminals to | secure mating reten<br>protect contacts from | tion to plug or header<br>m damage |  |
| Mates With                                                  | 5559d, 5566vw, 5566vwo, 5569rdf, 55<br>43810c, 43879, 44068a, 44068b, 4406<br>87427r, 87427rf | 69rdp, 42404, 42440, 42475,<br>3c, 44068d, 44281, 44472dw | 43810d, 43810a, 43810b,<br>, 44472dwo, 44474, 87427, | <ul> <li>Fully polarized to plug or header to prevent mismating</li> <li>Integral pull tabs for ease in unmating</li> <li>1-piece strain relief available (41995 series)</li> </ul> |                                                           |                                              |                                    |  |
| Use With                                                    | Strain Relief 41995 series                                                                    |                                                           |                                                      |                                                                                                                                                                                     |                                                           |                                              |                                    |  |
|                                                             | MECHANICAL                                                                                    |                                                           |                                                      |                                                                                                                                                                                     |                                                           |                                              |                                    |  |
| Contact Insertion Force-max. (per circuit)                  | 14.7N (3.30 lb)                                                                               |                                                           |                                                      |                                                                                                                                                                                     |                                                           |                                              |                                    |  |
| Contact Retention Force-min. (per circuit)                  | 30.0N (6.74 lb)                                                                               |                                                           |                                                      |                                                                                                                                                                                     |                                                           |                                              |                                    |  |
| Unmating Force-min. (per circuit)                           | 3.0N (0.67 lb)                                                                                |                                                           |                                                      |                                                                                                                                                                                     |                                                           |                                              |                                    |  |
| Normal Force-min. (per circuit)                             | 1.96N (0.44 lb)                                                                               |                                                           |                                                      |                                                                                                                                                                                     |                                                           |                                              |                                    |  |
| Mating Force-max. (per circuit)                             | 6.9N (1.54 lb)                                                                                |                                                           |                                                      |                                                                                                                                                                                     |                                                           |                                              |                                    |  |
|                                                             | PHYSICAL                                                                                      |                                                           |                                                      |                                                                                                                                                                                     |                                                           |                                              |                                    |  |
| Housing Material                                            | PA Polyamide (Nylon) 6/6                                                                      |                                                           |                                                      |                                                                                                                                                                                     |                                                           |                                              |                                    |  |
| Flammability                                                | UL 94V-2                                                                                      |                                                           |                                                      |                                                                                                                                                                                     |                                                           |                                              |                                    |  |
| Temperature Range                                           | -40°C to +105°C                                                                               |                                                           |                                                      |                                                                                                                                                                                     |                                                           |                                              |                                    |  |
|                                                             |                                                                                               |                                                           |                                                      |                                                                                                                                                                                     |                                                           |                                              |                                    |  |
| Product Specification                                       | PS-5556-001                                                                                   |                                                           |                                                      |                                                                                                                                                                                     |                                                           |                                              |                                    |  |
| Packaging                                                   | Bag                                                                                           |                                                           |                                                      |                                                                                                                                                                                     |                                                           |                                              |                                    |  |
| I                                                           |                                                                                               |                                                           |                                                      | I                                                                                                                                                                                   |                                                           |                                              |                                    |  |