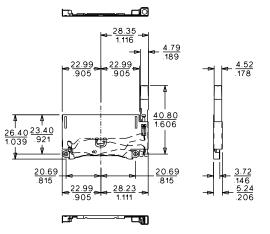

## FEATURES AND SPECIFICATIONS

#### **Features and Benefits**

- Modular design snaps easily onto header
- Low-profile design
- Can be used with both top and bottom mount headers
- Lever design provides for smooth card extraction

### **Reference Information**

Packaging: Tray Use With: 53856 and 53927 Designed In: Millimeters

Physical Metal Shell: Stainless Steel Button: Black glass-filled PBT, UL 94V-0 Lever: Stainless Steel



**molex**° 1.27mm (.050") Pitch **CF Card Ejector** 

55022

# **Left Side Button** For Type I Header



### **CATALOG DRAWING (FOR REFERENCE ONLY)**



### **ORDERING INFORMATION**

| Order No.  |  |
|------------|--|
| 55022-0001 |  |
|            |  |