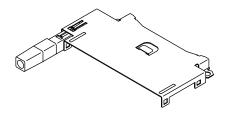

#### **Features and Benefits**

- Modular design snaps easily onto header
- Low-profile design
- Can be used with both top and bottom mount headers
- Lever design provides for smooth card extraction

# **Left Side Button** For Type I Header