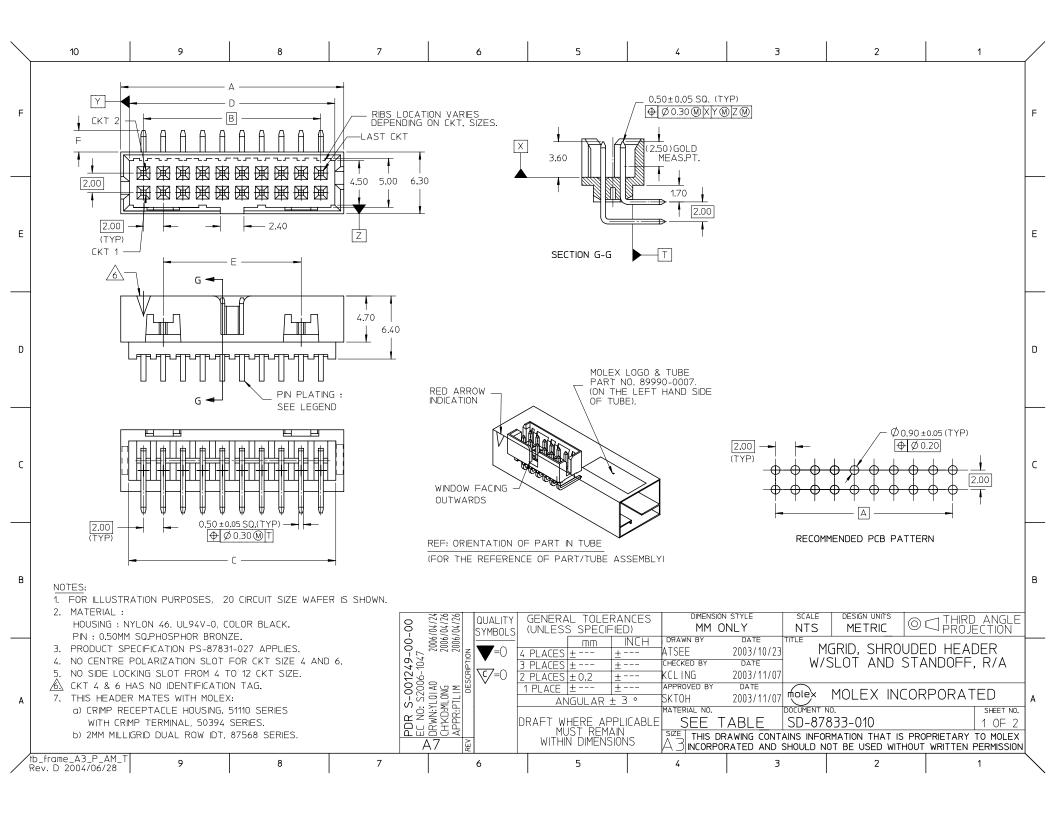

#### 2.0 PRODUCT DESCRIPTION

2.1 Product covered by this specification are for series number

| Product Name             | Part Number  |
|--------------------------|--------------|
| MGrid Headers (Vertical) | 87831 Series |
| MGrid Headers (SMT)      | 87832 Series |
| MGrid Headers (R/A)      | 87833 Series |

These series mate with Molex:

- 1. Milli-Grid 2mm Grid Wire to Board Connector, Crimp Receptacle Housing, 51110 series and Crimp Terminal, 50394 series.
- 2. 2mm Milli-Grid Dual Row IDT, 87568 series.
- 2.2 For dimensions, materials & plating, refer to the appropriate product drawings.