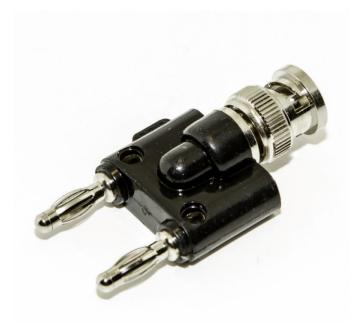

## **BU-00261**

(Adapter: BNC Male to Double Banana Plug)

- The BU-00261 is a BNC male to double banana plug adapter which allows a BNC female connector to be used with equipment that uses banana jacks.
   Typically used for adapting laboratory oscilloscopes and signal generator inputs to coaxial cables.
- Overall length 2.25" (57mm), 0.16" (4.11mm) diameter holes in body for stackable connection

Material: Body Nylon

BNC Plated brass body, gold-plated brass contact
Banana Brass body, beryllium copper nine-leaf springs,

Toll Free: 800.955.2629

Phone: 330.780.2525

Fax: 330.780.2524

nickel-plated

• Ratings: Impedance 50 Ohms