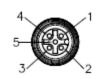

## BU-1682935

(5 Position Female Receptacle Shielded Cable Assembly to free ends, 4.92')

Pin Out

| J1    | COLOR | J2   |
|-------|-------|------|
| 1     | BROWN |      |
| 2     | WHITE |      |
| 3     | BLUE  | OPEN |
| 4     | BLACK |      |
| 5     | GRAY  |      |
| SHELL | BRAID |      |
|       |       |      |