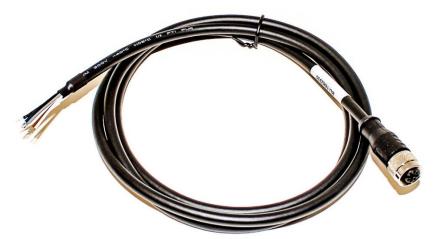

Toll Free: 800.955.2629

Phone: 330.780.2525

Fax: 330.780.2524

- Mueller's BU-1682935 is a shielded cable assembly that has a 5-position female receptacle on one end and free wire ends on the other.
- Shell size for connector: M12\*1.0 (A Coding)
- Cable Material: Polyurethane
  - Overall length = 4.92' (1.5m)
- Rating:
  - o Voltage: 60V AC/DC
  - o Current: 4A
  - Temperature: -40°C to 105°CStandard: IEC 61076-2-101
- Waterproof Rating: IP67/IP68
- RoHS 3 Compliant