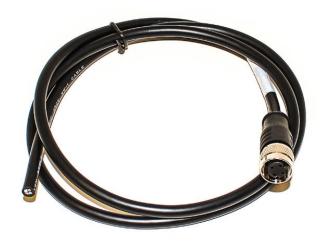

Toll Free: 800.955.2629

Phone: 330.780.2525

Fax: 330.780.2524

- Mueller's BU-21349300405010 is a shielded cable assembly that has a 4position female receptacle on one end and free wire ends on the other.
- Shell size for connector: M12\*1.0 (D Coding)
- Cable Material: PVC
  - Overall length = 3.28′ (1m)
- Rating:
  - o Voltage: 250V AC/DC
  - o Current: 4A
- Temperature: -40°C to 105°CStandard: IEC 61076-2-101
- Waterproof: IP67/IP68
- RoHS 3 Compliant