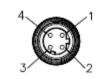

## BU-21349300405010

(4 Position Female Receptacle Shielded Cable Assembly to free ends, 3.28')

Pin Out

| J1    | COLOR | J2   |
|-------|-------|------|
| 1     | BROWN |      |
| 2     | WHITE | OPEN |
| 3     | BLUE  | OPEN |
| 4     | BLACK |      |
| SHELL | BRAID |      |