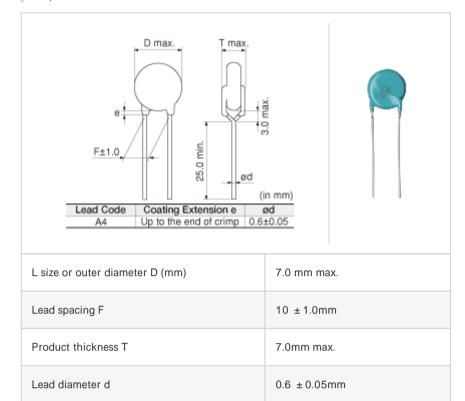

### Shape

## Specifications

Paint dripping e

| Capacitance                                      | 1000pF ±20% |
|--------------------------------------------------|-------------|
| Rated voltage                                    | 250Vac      |
| Temperature characteristics (complied standard)  | E(JIS)      |
| Capacitance change rate                          | +20/-55%    |
| Temperature range of temperature characteristics | -25 to 85   |
| Operating temperature range                      | -25 to 125  |

Up to the end of crimp

muRata Murata Manufacturing Co., Ltd.

URL: http://www.murata.co.jp/

Last updated: 2013/03/08