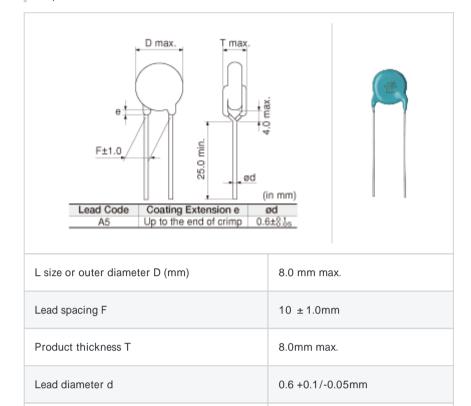

# DE1E3KX102MA5BA01

"#" indicates a package specification code.







< List of part numbers with package codes > DE1E3KX102MA5BA01

#### Shape



## Notes

X1/Y1 Class Certified Products

#### References

| Packaging | Specifications  | Minimum quantity |
|-----------|-----------------|------------------|
|           | Packing in bulk | 250              |

#### Specifications

Paint dripping e

| Capacitance                                      | 1000pF ±20% |
|--------------------------------------------------|-------------|
| Rated voltage                                    | 250Vac      |
| Temperature characteristics (complied standard)  | E(JIS)      |
| Capacitance change rate                          | +20/-55%    |
| Temperature range of temperature characteristics | -25 to 85   |
| Operating temperature range                      | -25 to 125  |

1 of 1

### 🔔 Attention

1. This datasheet is downloaded from the website of