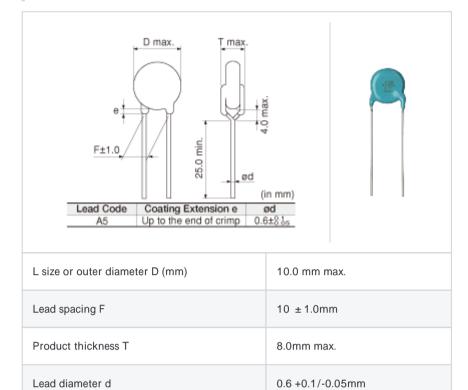

## Shape

#### Specifications

Paint dripping e

| Capacitance                                      | 2200pF ±20% |
|--------------------------------------------------|-------------|
| Rated voltage                                    | 250Vac      |
| Temperature characteristics (complied standard)  | E(JIS)      |
| Capacitance change rate                          | +20/-55%    |
| Temperature range of temperature characteristics | -25 to 85   |
| Operating temperature range                      | -25 to 125  |

Up to the end of crimp

muRata Murata Manufacturing Co., Ltd.

URL: http://www.murata.co.jp/

Last updated: 2013/03/08