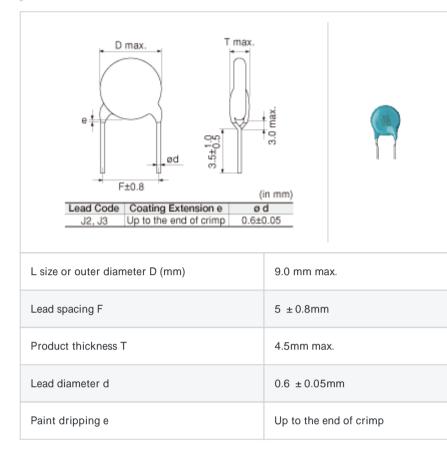

#### Shape

#### Specifications

| Capacitance                                      | 1000pF ±10% |
|--------------------------------------------------|-------------|
| Rated voltage                                    | 1000Vdc     |
| Temperature characteristics (complied standard)  | D(JIS)      |
| Capacitance change rate                          | +20/-30%    |
| Temperature range of temperature characteristics | -25 to 125  |
| Operating temperature range                      | -25 to 125  |