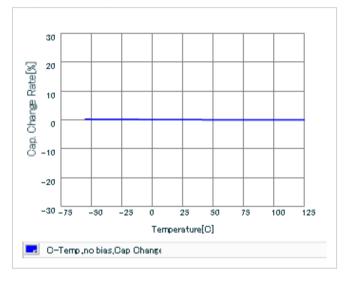

### S parameter (Smith chart S11)

Capacitance - temperature characteristics

2 of 2

This PDF data has only typical specifications because there is no space for detailed specifications.

Therefore, please reviewour product specifications or consult the approval sheet for product specifications before ordering.