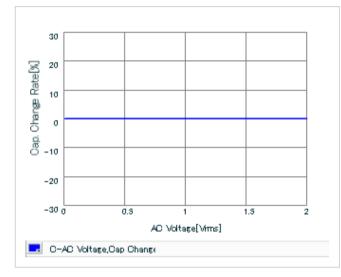

istics | 25 to 125  |
| Operating temperature range                      | -55 to 125 |

#### 🔔 Attention

1. This datasheet is downloaded from the website of Murata Manufacturing Co., Ltd. Therefore, it 's specifications are subject to change or our products in it may be discontinued without advance notice. Please check with our sales representatives or product engineers before ordering.

2. This datasheet has only typical specifications because there is no space for detailed specifications.

Therefore, please review our product specifications or consult the approval sheet for product specifications before ordering.

muRata Murata Manufacturing Co., Ltd.

URL : http://www.murata.com/

Last updated: 2015/03/25

Frequency characteristics (ESR, Impedance)



#### AC voltage characteristics



#### Calorific property by ripple current



### S parameter (Smith chart S11)



Capacitance - temperature characteristics



2 of 2

This PDF data has only typical specifications because there is no space for detailed specifications.

Therefore, please reviewour product specifications or consult the approval sheet for product specifications before ordering.



muRata Murata Manufacturing Co., Ltd. Last updated: 2015/03/25