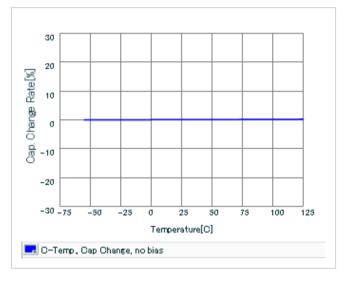

### AC voltage characteristics

S parameter (Smith chart S11)

Capacitance - temperature characteristics

2 of 2

This PDF data has only typical specifications because there is no space for detailed specifications.