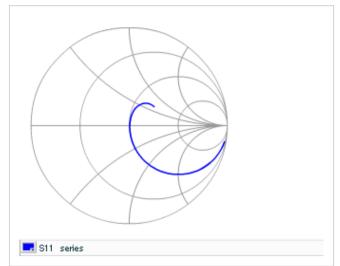

### AC voltage characteristics

S parameter (Smith chart S11)

Capacitance - temperature characteristics

2 of 2

This PDF data has only typical specifications because there is no space for detailed specifications.