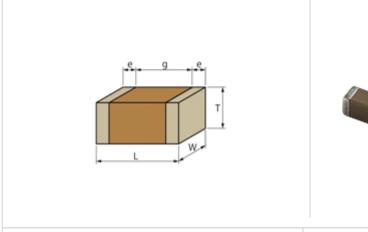

## Shape

| L size                                | 1.6 ±0.1mm   |
|---------------------------------------|--------------|
| W size                                | 0.8 ±0.1mm   |
| T size                                | 0.8 ±0.1mm   |
| External terminal width e             | 0.2 to 0.5mm |
| Distance between external terminals g | 0.5mm min.   |
| Size code in inch(mm)                 | 0603 (1608)  |