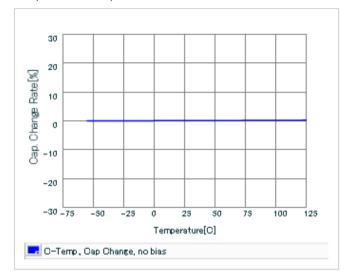

## Specifications

| Capacitance                                      | 3.7pF ± 0.05pF |
|--------------------------------------------------|----------------|
| Rated voltage                                    | 50Vdc          |
| Temperature characteristics (complied standard)  | COG(EIA)       |
| Temperature coefficient                          | 0 ± 30ppm/     |
| Temperature range of temperature characteristics | 25 to 125      |
| Operating temperature range                      | -55 to 125     |

AC voltage characteristics

S parameter (Smith chart S11)

Capacitance - temperature characteristics

2 of 2

This PDF data has only typical specifications because there is no space for detailed specifications.