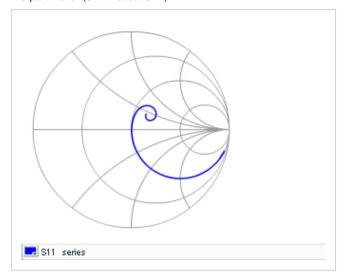

AC voltage characteristics

S parameter (Smith chart S11)

Capacitance - temperature characteristics

2 of 2

This PDF data has only typical specifications because there is no space for detailed specifications.