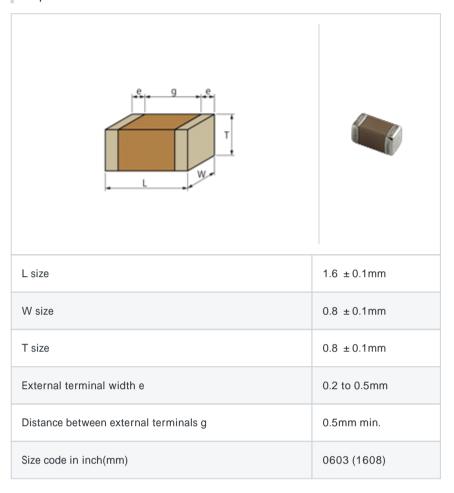

#### Shape

### References

| Packaging | Specifications     | Minimum quantity |
|-----------|--------------------|------------------|
| D         | 180mm Paper taping | 4000             |
| J         | 330mm Paper taping | 10000            |

| Mass (typ.) |       |  |
|-------------|-------|--|
| 1 piece     | 6.3mg |  |
| 180mm Reel  | 144g  |  |

## Specifications

| Capacitance                                      | 3.7pF ± 0.05pF |
|--------------------------------------------------|----------------|
| Rated voltage                                    | 50Vdc          |
| Temperature characteristics (complied standard)  | COG(EIA)       |
| Temperature coefficient                          | 0 ± 30ppm/     |
| Temperature range of temperature characteristics | 25 to 125      |
| Operating temperature range                      | -55 to 125     |