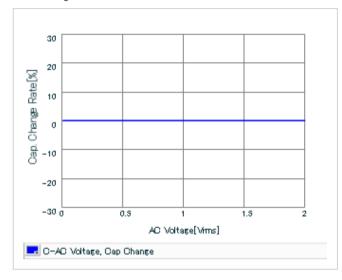

AC voltage characteristics

S parameter (Smith chart S11)

Capacitance - temperature characteristics

2 of 2

This PDF data has only typical specifications because there is no space for detailed specifications.