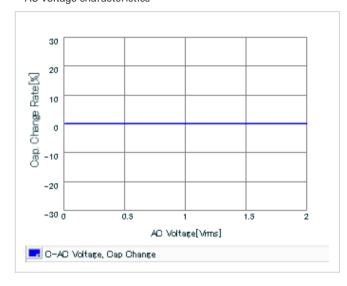

AC voltage characteristics

S parameter (Smith chart S11)

Capacitance - temperature characteristics

2 of 2

This PDF data has only typical specifications because there is no space for detailed specifications.