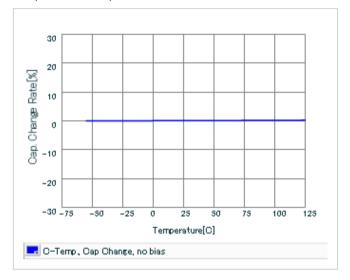

AC voltage characteristics

S parameter (Smith chart S11)

Capacitance - temperature characteristics

2 of 2

This PDF data has only typical specifications because there is no space for detailed specifications.