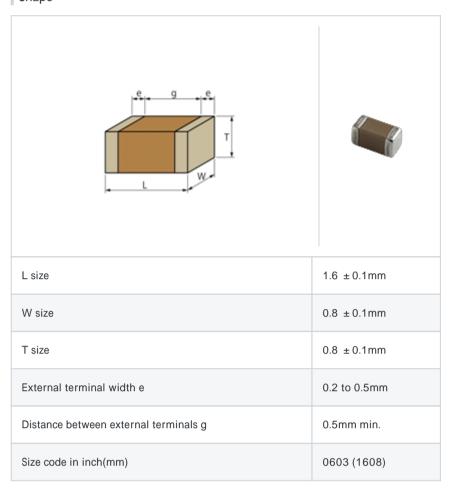

# GRM1885C1H4R7WA01#

"#" indicates a package specification code.















< List of part numbers with package codes > GRM1885C1H4R7WA01D , GRM1885C1H4R7WA01J

### Shape



#### References

| Packaging | Specifications     | Minimum quantity |
|-----------|--------------------|------------------|
| D         | 180mm Paper taping | 4000             |
| J         | 330mm Paper taping | 10000            |

| Mass (typ.) |       |  |
|-------------|-------|--|
| 1 piece     | 6.3mg |  |
| 180mm Reel  | 144g  |  |

# Specifications

| Capacitance                                      | 4.7pF ± 0.05pF |
|--------------------------------------------------|----------------|
| Rated voltage                                    | 50Vdc          |
| Temperature characteristics (complied standard)  | COG(EIA)       |
| Temperature coefficient                          | 0 ± 30ppm/     |
| Temperature range of temperature characteristics | 25 to 125      |
| Operating tempe