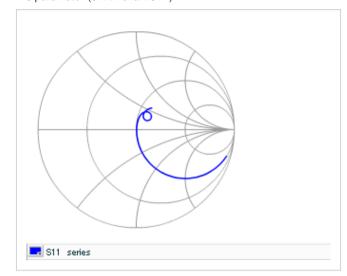

AC voltage characteristics

S parameter (Smith chart S11)

Capacitance - temperature characteristics

2 of 2

This PDF data has only typical specifications because there is no space for detailed specifications.