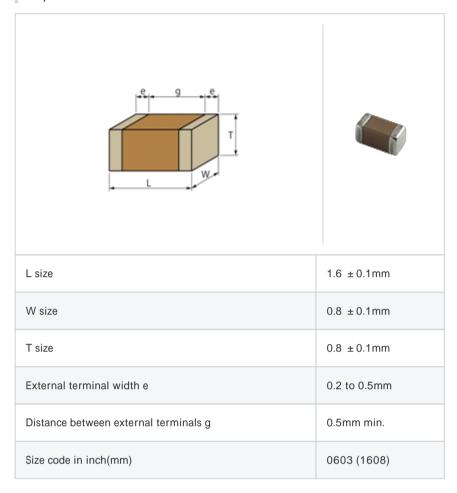

# GRM1885C2A1R8BA01#

"#" indicates a package specification code.















< List of part numbers with package codes > GRM1885C2A1R8BA01D , GRM1885C2A1R8BA01J

#### Shape



### References

| Packaging | Specifications     | Minimum quantity |
|-----------|--------------------|------------------|
| D         | 180mm Paper taping | 4000             |
| J         | 330mm Paper taping | 10000            |

| Mass (typ.) |       |
|-------------|-------|
| 1 piece     | 6.3mg |
| 180mm Reel  | 144g  |

## Specifications

| Capacitance                                      | 1.8pF ± 0.1pF |
|--------------------------------------------------|---------------|
| Rated voltage                                    | 100Vdc        |
| Temperature characteristics (complied standard)  | COG(EIA)      |
| Temperature coefficient                          | 0 ± 30ppm/    |
| Temperature range of temperature characteristics | 25 to 125     |
| Operating temperature range