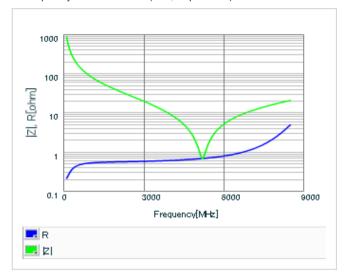

Chart of characteristic data (The charts below may show another part number which shares its characteristics.)

Frequency characteristics (ESR, Impedance)

AC voltage characteristics

S parameter (Smith chart S11)