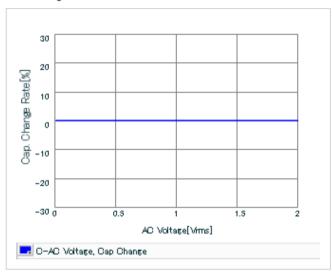

Chart of characteristic data (The charts below may show another part number which shares its characteristics.)

Frequency characteristics (ESR, Impedance)

AC voltage characteristics

S parameter (Smith chart S11)