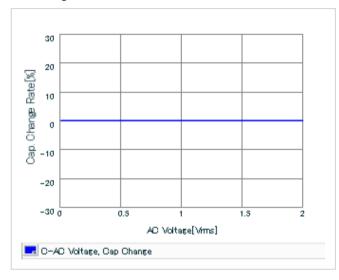

Chart of characteristic data (The charts below may show another part number which shares its characteristics.)

Frequency characteristics (ESR, Impedance)

AC voltage characteristics

S parameter (Smith chart S11)