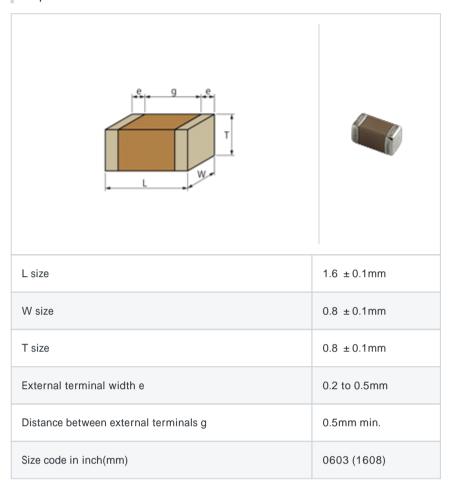

# GRM1885C2A2R2BA01#

"#" indicates a package specification code.















< List of part numbers with package codes > GRM1885C2A2R2BA01D , GRM1885C2A2R2BA01J

#### Shape



### References

| Packaging | Specifications     | Minimum quantity |
|-----------|--------------------|------------------|
| D         | 180mm Paper taping | 4000             |
| J         | 330mm Paper taping | 10000            |

| Mass (typ.) |       |
|-------------|-------|
| 1 piece     | 6.3mg |
| 180mm Reel  | 144g  |

## Specifications

| Capacitance                                      | 2.2pF ± 0.1pF |
|--------------------------------------------------|---------------|
| Rated voltage                                    | 100Vdc        |
| Temperature characteristics (complied standard)  | COG(EIA)      |
| Temperature coefficient                          | 0 ± 30ppm/    |
| Temperature range of temperature characteristics | 25 to 125     |
| Operating temperature range