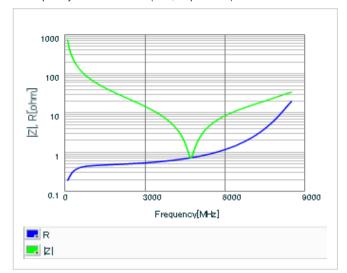

Chart of characteristic data (The charts below may show another part number which shares its characteristics.)

Frequency characteristics (ESR, Impedance)

AC voltage characteristics

S parameter (Smith chart S11)