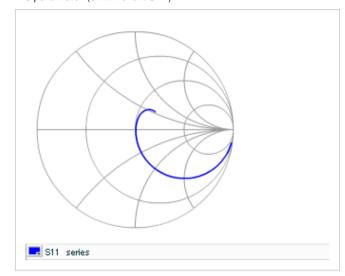

Chart of characteristic data (The charts below may show another part number which shares its characteristics.)

Frequency characteristics (ESR, Impedance)

AC voltage characteristics

S parameter (Smith chart S11)