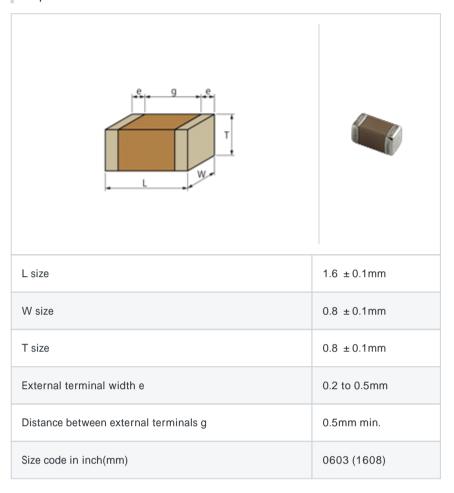

#### Shape

### References

| Packaging | Specifications     | Minimum quantity |
|-----------|--------------------|------------------|
| D         | 180mm Paper taping | 4000             |
| J         | 330mm Paper taping | 10000            |