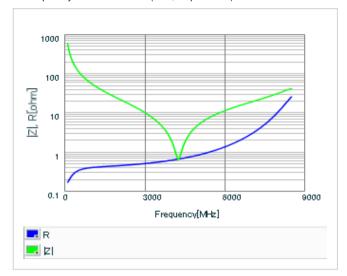

Chart of characteristic data (The charts below may show another part number which shares its characteristics.)

Frequency characteristics (ESR, Impedance)

AC voltage characteristics

S parameter (Smith chart S11)