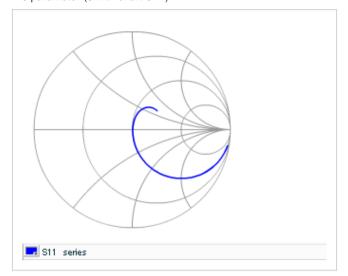

Chart of characteristic data (The charts below may show another part number which shares its characteristics.)

Frequency characteristics (ESR, Impedance)

AC voltage characteristics

S parameter (Smith chart S11)