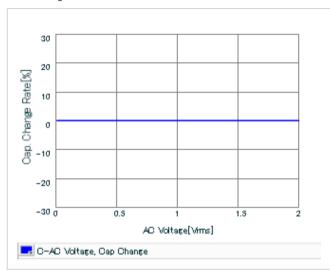

Chart of characteristic data (The charts below may show another part number which shares its characteristics.)

Frequency characteristics (ESR, Impedance)

AC voltage characteristics

S parameter (Smith chart S11)