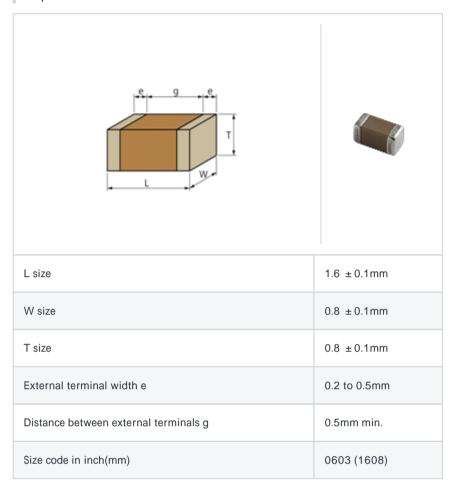

#### Shape

### References

| Packaging | Specifications     | Minimum quantity |
|-----------|--------------------|------------------|
| D         | 180mm Paper taping | 4000             |
| J         | 330mm Paper taping | 10000            |