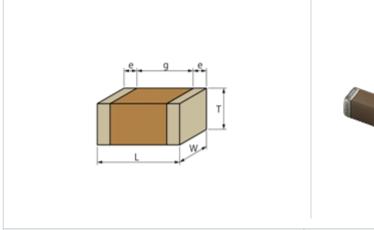

### Shape

| L size                                | 1.6 ±0.1mm   |
|---------------------------------------|--------------|
| W size                                | 0.8 ±0.1mm   |
| T size                                | 0.8 ±0.1mm   |
| External terminal width e             | 0.2 to 0.5mm |
| Distance between external terminals g | 0.5mm min.   |
| Size code in inch(mm)                 | 0603 (1608)  |