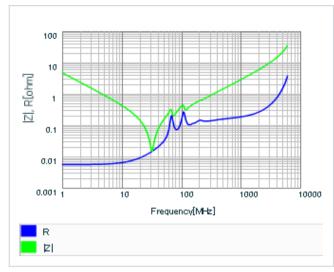

URL : http://www.murata.co.jp/

Last updated: 2013/03/08

Chart of characteristic data (The charts below may show another part number which shares its characteristics.)

#### DC bias characteristics

Capacitance - temperature characteristics

S parameter (Smith chart S11)

AC voltage characteristics

2 of 2

This PDF data has only typical specifications because there is no space for detailed specifications.