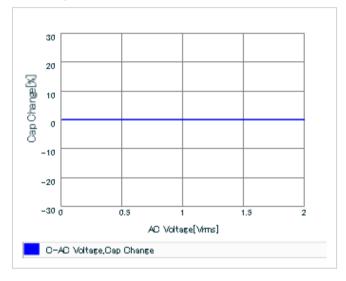

#### DC bias characteristics

Capacitance - temperature characteristics

S parameter (Smith chart S11)

AC voltage characteristics

2 of 2

This PDF data has only typical specifications because there is no space for detailed specifications.