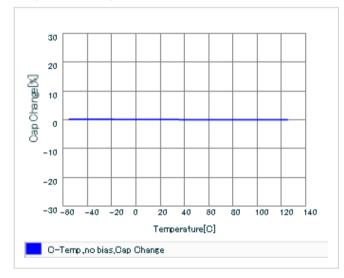

#### DC bias characteristics

Capacitance - temperature characteristics

S parameter (Smith chart S11)

AC voltage characteristics

2 of 2

This PDF data has only typical specifications because there is no space for detailed specifications.