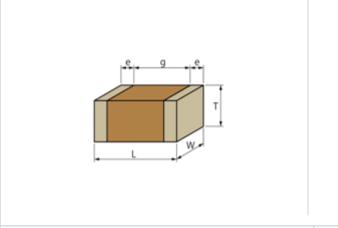

## Shape

L size

W size

T size

|--|

 $3.2 \pm 0.15$ mm

1.6 ± 0.15mm

 $0.85 \pm 0.1$  mm

0.3 to 0.8mm

3216 (1206)

1.5mm

"#" indicates a package specification code.

References

Packaging

|       |                   | 4000  |
|-------|-------------------|-------|
| J Paj | per tape ( 330mm) | 10000 |
| B Pao | cking in bulk     | 1000  |

## Specifications

External terminal width e

Size code in mm(inch)

Distance between external terminals g (Min.)

| Capacitance                                      | 33000pF ±5% |
|--------------------------------------------------|-------------|
| Rated voltage                                    | 50Vdc       |
| Temperature characteristics (complied standard)  | CH(JIS)     |
| Temperature coefficient                          | 0 ± 60ppm/  |
| Temperature range of temperature characteristics | 20 to 125   |
| Operating temperature range                      | -55 to 125  |