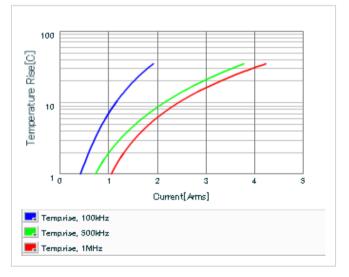

# S parameter (Smith chart S11)

Calorific property by ripple current

This PDF data has only typical specifications because there is no space for detailed specifications.

Therefore, please reviewour product specifications or consult the approval sheet for product specifications before ordering.