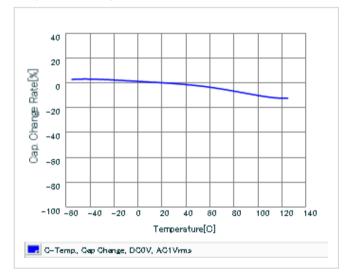

125          |
| Operating temperature range                      | -55 to 125          |

# 🔔 Attention

1. This datasheet is downloaded from the website of Murata Manufacturing Co., Ltd. Therefore, it 's specifications are subject to change or our products in it may be discontinued without advance notice. Please check with our sales representatives or product engineers before ordering.

2. This datasheet has only typical specifications because there is no space for detailed specifications.

Therefore, please review our product specifications or consult the approval sheet for product specifications before ordering.

muRata Murata Manufacturing Co., Ltd.

URL : http://www.murata.com/

Last updated: 2016/02/15





#### DC bias characteristics



Capacitance - temperature characteristics



# S parameter (Smith chart S11)







Calorific property by ripple current



This PDF data has only typical specifications because there is no space for detailed specifications.

Therefore, please reviewour product specifications or consult the approval sheet for product specifications before ordering.



muRata Murata Manufacturing Co., Ltd. Last updated: 2016/02/15