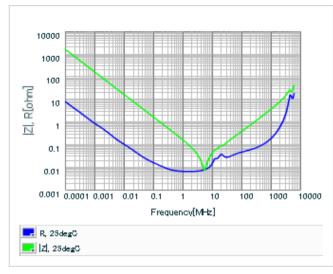

.0%             |
| Temperature range of temperature characteristics | -55 to 125          |
| Operating temperature range                      | -55 to 125          |

# 🔔 Attention

1. This datasheet is downloaded from the website of Murata Manufacturing Co., Ltd. Therefore, it 's specifications are subject to change or our products in it may be discontinued without advance notice. Please check with our sales representatives or product engineers before ordering.

2. This datasheet has only typical specifications because there is no space for detailed specifications.

Therefore, please review our product specifications or consult the approval sheet for product specifications before ordering.

muRata Murata Manufacturing Co., Ltd.

URL : http://www.murata.com/

Last updated: 2016/02/15





#### DC bias characteristics



Capacitance - temperature characteristics



# S parameter (Smith chart S11)







Calorific property by ripple current



This PDF data has only typical specifications because there is no space for detailed specifications.

Therefore, please reviewour product specifications or consult the approval sheet for product specifications before ordering.



muRata Murata Manufacturing Co., Ltd. Last updated: 2016/02/15