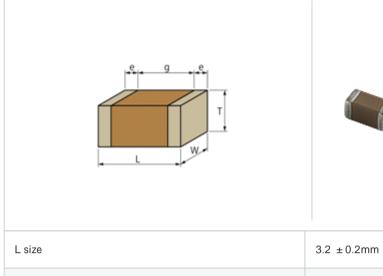

# Shape

|                                       |              | 1 piec |
|---------------------------------------|--------------|--------|
| L size                                | 3.2 ±0.2mm   | 180    |
| W size                                | 1.6 ±0.2mm   |        |
| T size                                | 0.85 ±0.1mm  |        |
| External terminal width e             | 0.3 to 0.8mm |        |
| Distance between external terminals g | 1.5mm min.   |        |
| Size code in inch(mm)                 | 1206 (3216)  |        |