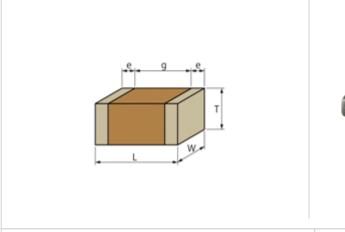

## Shape

L size

W size

T size

|--|--|--|--|

 $3.2 \pm 0.2$ mm

 $1.6 \pm 0.2$ mm

1.6 ± 0.2mm

0.3 to 0.8mm

3216 (1206)

1.5mm

"#" indicates a package specification code.

References

| Packaging | Specifications         | Minimum quantity |
|-----------|------------------------|------------------|
| L         | Embossed tape ( 180mm) | 2000             |
| K         | Embossed tape ( 330mm) | 6000             |
| В         | Packing in bulk        | 1000             |
|           |                        |                  |

## Specifications

External terminal width e

Size code in mm(inch)

Distance between external terminals g (Min.)

| Capacitance                                      | $3.3\mu F \pm 10\%$ |
|--------------------------------------------------|---------------------|
| Rated voltage                                    | 25Vdc               |
| Temperature characteristics (complied standard)  | B(JIS)              |
| Capacitance change rate                          | ± 10%               |
| Temperature range of temperature characteristics | -25 to 85           |
| Operating temperature range                      | -25 to 85           |