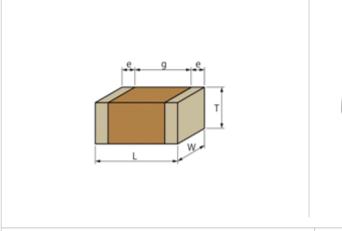

## Shape

| L size                                       | 3.2 ±0.2mm   |
|----------------------------------------------|--------------|
| W size                                       | 1.6 ±0.2mm   |
| T size                                       | 1.6 ±0.2mm   |
| External terminal width e                    | 0.3 to 0.8mm |
| Distance between external terminals g (Min.) | 1.5mm        |
| Size code in mm(inch)                        | 3216 (1206)  |