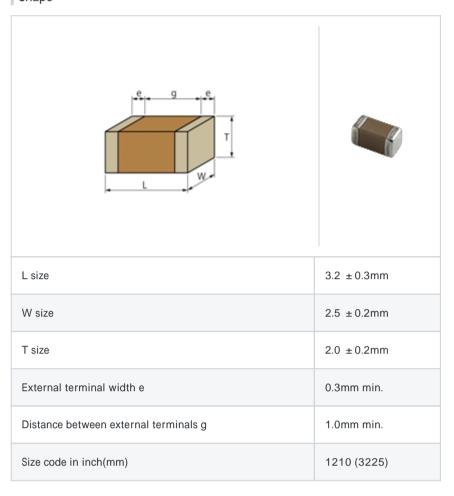

# GRM32DB11E475KA61#

"#" indicates a package specification code.











< List of part numbers with package codes > GRM32DB11E475KA61L , GRM32DB11E475KA61K

#### Shape



#### References

| Packaging | Specifications        | Minimum quantity |
|-----------|-----------------------|------------------|
| L         | 180mm Embossed taping | 1000             |
| K         | 330mm Embossed taping | 4000             |

| Mass (typ.) |      |  |
|-------------|------|--|
| 1 piece     | 95mg |  |
| 180mm Reel  | 123g |  |

## Specifications

| Capacitance                                      | 4.7µF ± 10% |
|--------------------------------------------------|-------------|
| Rated voltage                                    | 25Vdc       |
| Temperature characteristics (complied standard)  | B(JIS)      |
| Capacitance change rate                          | ± 10.0%     |
| Temperature range of temperature characteristics | -25 to 85   |
| Operating temperature ra