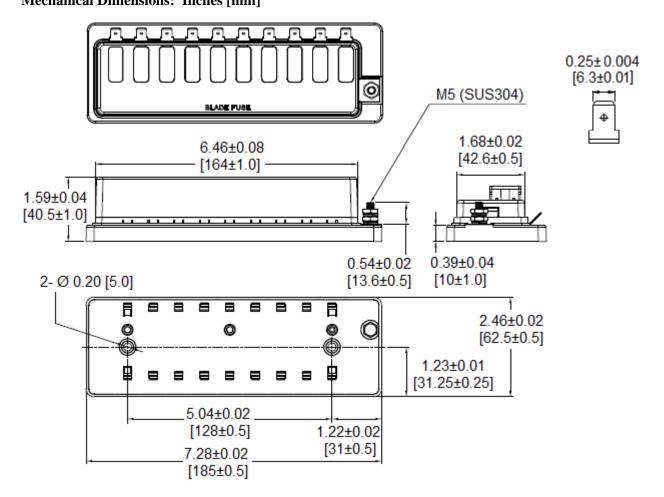

0.250" [6.3mm] Quick Connect Terminals

**Cover:** PC (Transparent)

**Mounting:** Two (2) 5 mm mounting holes for #10 screws

**Temperature Rating:**  $-20^{\circ}$  C  $\sim +85^{\circ}$  C **Mechanical Dimensions:** Inches [mm]