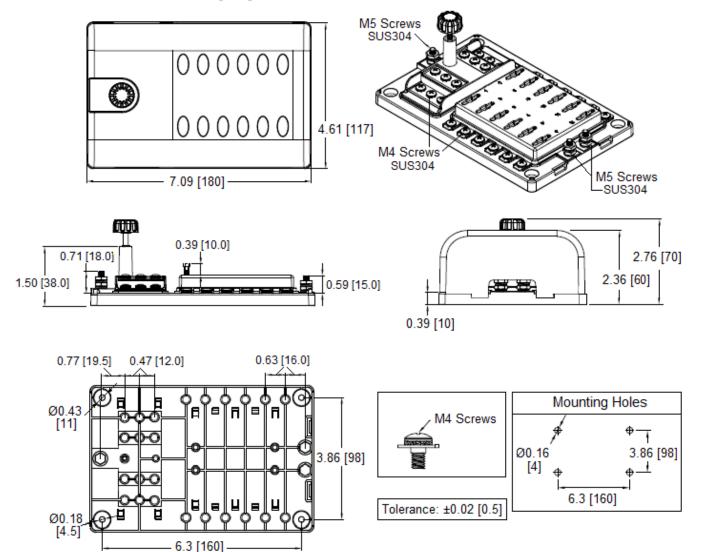

# Type BLR-912-G Fuse Block 12 Pole - Regular, ATC/ATO Auto Blade With 12-Position Grounding Block



www.optifuse.com

(619) 593-5050

#### **Specifications:**

Max Voltage: 32VDC

Max Current Rating: 30A per Circuit - 100A Max

Fuse Type: Regular, ATO / ATC, Auto Blade (APR / ANR series)

(Fuses or Circuit Breakers)

**Mounting:** 4 mounting holes, 4.5mm diameter

**Indicating LED** – Red

Temperature Rating:  $-20^{\circ}$  C  $\sim +85^{\circ}$  C

## **Mechanical Dimensions: Inches [mm]**

## **Material:**

Housing & Base: PBT, Black

**Cover:** PC, Clear **Terminals:** Copper



#### Warning:

-Operation beyond the specified maximum ratings or improper use may result in damage and possible electrical arcing and/or flame.



-Avoid contact of device with chemical solvent. Prolonged contact may damage the device performance.