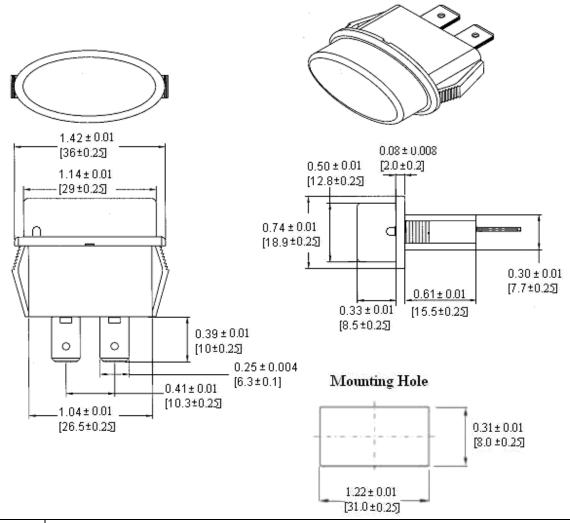

Cap: Polycarbonate (UL Flame: 94V-2)

**Terminal:** Tin plated Brass – 0.25" (6.4mm) Quick Connect

**Indicating:** Red LED

**Panel Thickness:**  $0.5 \sim 7.0 \text{mm}$ 

**Mounting:** Snap-in

**Product Dimensions: Inches [mm]** 