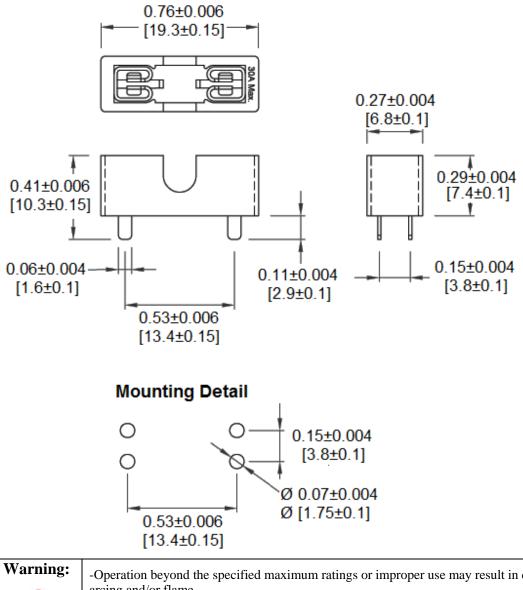

## **Mechanical Dimensions:** Inches [mm]

-Operation beyond the specified maximum ratings or improper use may result in damage and possible electrical arcing and/or flame.

-Avoid contact of device with chemical solvent. Prolonged contact will damage the device performance.