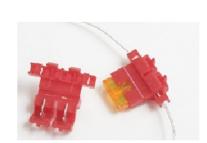

## Type LPR-16R Splice-in Fuseholder Regular Automotive Blade Type Fuse

www.optifuse.com

(619) 593-5050

**Electrical Rating: 10A** 32VDC

**Body Material:** Polypropylene **Terminals:** Nickel Plated Brass

For use with Type APR Fuse (Regular Automotive Blade Type)

Wire: #18-22AWG Wire