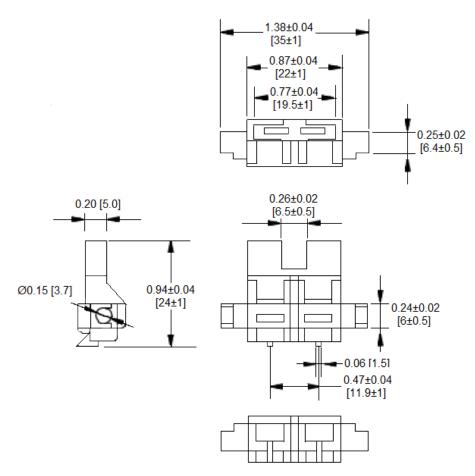

## **Mechanical Dimensions: Inches [mm]**

Warning:

-Operation beyond the specified maximum ratings or improper use may result in damage and possible electrical arcing and/or flame.

- -Device is intended for occasional overcurrent protection. Application for repeated overcurrent condition and/or prolonged trip are not anticipated.
- -Avoid contact of device with chemical solvent. Prolonged contact will damage the device performance.