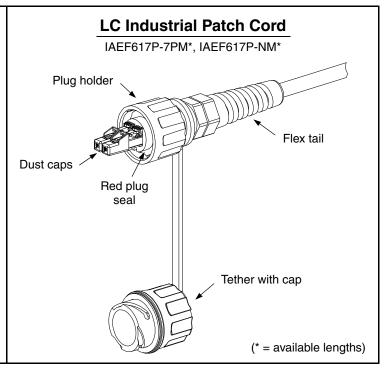

## IndustrialNet LC Fiber Bulkhead Connectors

Part Numbers: IAEF7JMA, IAEF617P-7PM\*, IAEF617P-NM\*

INSTALLATION INSTRUCTIONS

## LC Industrial Bulkhead Adapter IAEF7JMA Bulkhead w/ face seal Dust caps (not shown) Bulkhead seal Tether with cap

FS063