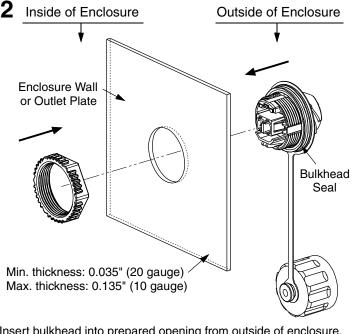

## **Installation of Industrial Bulkhead**

Note: Remove dust caps on bulkhead and plug sides prior to installation.

Insert bulkhead into prepared opening from outside of enclosure. While holding bulkhead in place, secure with nut on inside of enclosure. Hand turn nut 4-1/4 to 5 full turns. Be careful not to tighten to the point the bulkhead seal is over compressed and displaced from the enclosure wall and the bulkhead. Note: If using wrench, flats on nut should be on the outside.