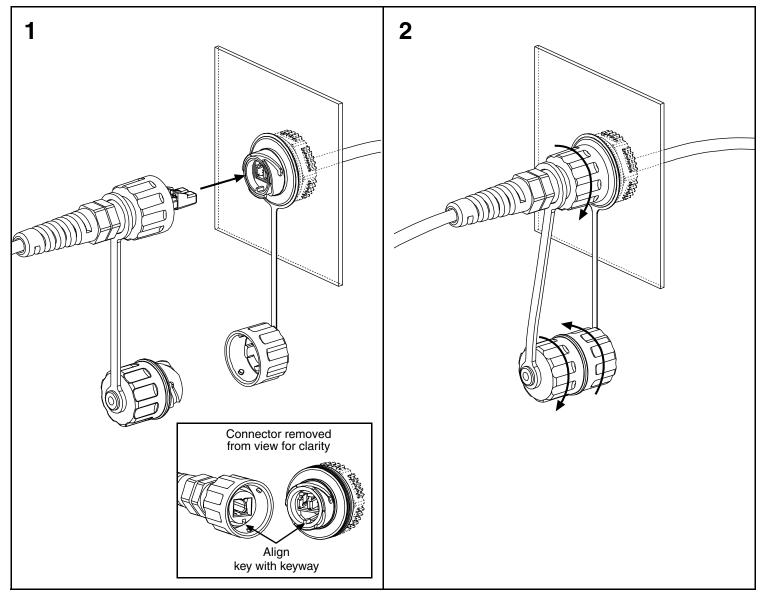

## Installation of Industrial Patch Cord to Industrial Bulkhead

Note: Bulkhead combination must be used on a flat surface of a NEMA Type 12 enclosure to maintain rating.

Note: Clean plug connector end faces and red plug seal with each connector mating cycle.