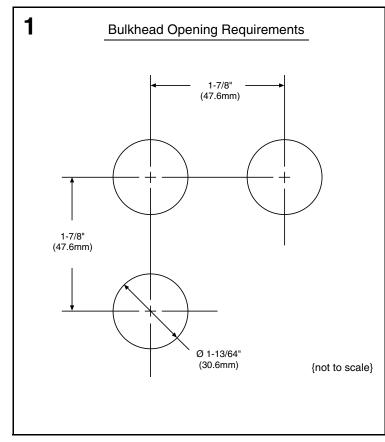

## **Installation of Industrial Bulkhead**

Note: Remove dust caps on bulkhead and plug sides prior to installation.

Insert bulkhead into prepared opening from outside of enclosure. While holding bulkhead in place, secure with nut on inside of enclosure. Hand turn nut 4-1/4 to 5 full turns. Be careful not to tighten to the point the bulkhead seal is over compressed and displaced from the enclosure wall and the bulkhead. Note: If using wrench, flats on nut should be on the outside.