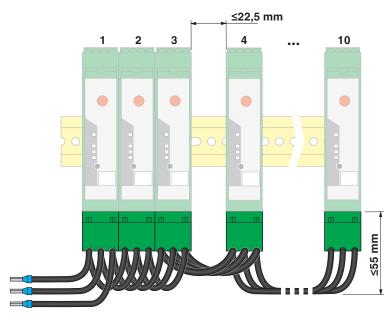

## Application drawing

| Figure shows the version BRIDGE- 4 |                          |
|------------------------------------|--------------------------|
| Approvals                          |                          |
| Approvals                          |                          |
|                                    |                          |
| Approvals                          |                          |
| EAC                                |                          |
| Ex Approvals                       |                          |
| Approval details                   |                          |
| EAC [A]                            | RU C-<br>DE.A*30.B.01742 |